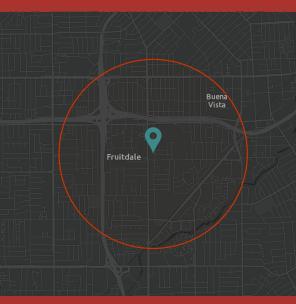

### DEMOGRAPHIC PROFILE

851 Del Mar Ave, San Jose, California, 95128

Ring of 1 mile

This infographic contains data provided by Esri The vintage of the data is 2022, 2027

# DEMOGRAPHIC SUMMARY

|                                      | 1 Mile            | 3 Mile | s 5 Miles |     |
|--------------------------------------|-------------------|--------|-----------|-----|
| Population<br>Annual Household Incom | 34,19<br>e \$146, |        |           | • • |
| Traffic Counts                       |                   |        |           |     |
| Del Mar Avenue:                      | 13,680 ADT        |        |           |     |
| Fruitdale Avenue:                    | 16,080 ADT        |        |           |     |