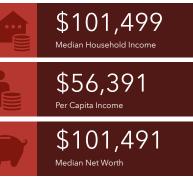

# DEMOGRAPHIC SUMMARY

|                                      | 1 Mile            | 3 Mile | s 5 Miles |     |
|--------------------------------------|-------------------|--------|-----------|-----|
| Population<br>Annual Household Incom | 34,19<br>e \$146, |        |           | • • |
| Traffic Counts                       |                   |        |           |     |
| Del Mar Avenue:                      | 13,680 ADT        |        |           |     |
| Fruitdale Avenue:                    | 16,080 ADT        |        |           |     |

#### 11% 19% 22% 48% No High School High School Some College Diploma /Prof Degree Ğraduate EMPLOYMENT 63.9% 3.4% 17.1% Blue Collar AA Unemployment Rate 19.0% **KEY FACTS** 34,197 35.3 Median Age Population

EDUCATION

Households

Median Disposable Income

INCOME