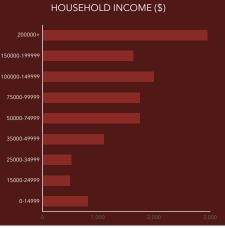

#### 11% 19% 22% 48% No High School High School Some College Diploma /Prof Degree Ğraduate EMPLOYMENT 63.9% 3.4% 17.1% Blue Collar AA Unemployment Rate 19.0% **KEY FACTS** 34,197 35.3 Median Age Population

EDUCATION

Households

Median Disposable Income

INCOME