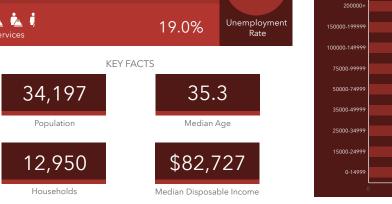

## **DEMOGRAPHIC SUMMARY**

|                         | 1 Mile    | 3 Miles   | 5 Miles   |
|-------------------------|-----------|-----------|-----------|
| Population              | 34,197    | 262,528   | 569,487   |
| Annual Household Income | \$146,120 | \$173,373 | \$175,768 |