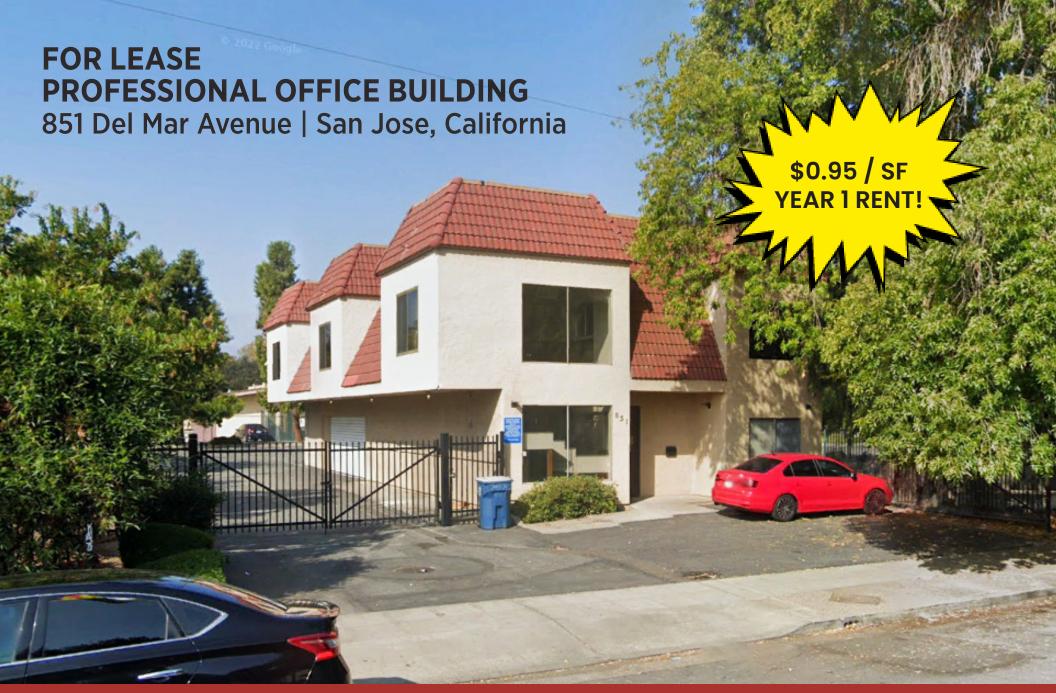

## PROPERTY HIGHLIGHTS

- \$0.95 / mo. per SF + Nets (Rent adjusts to market in year 2)
- 4,078 square feet
- Low nets
- Convenient Location near Valley Medical Center / San Jose City College / U.S HWY 280
- Nice quality office improvements
- Well maintained building & parking lot
- On-site parking for 10 vehicles
- Good traffic counts and high demographics
- Secure parking lot with 12 spaces