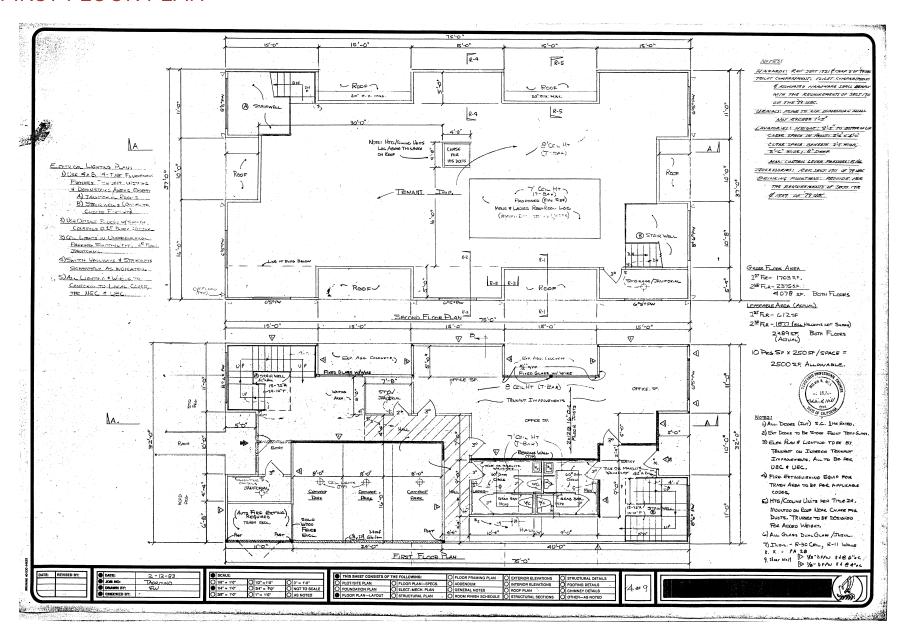

- \$0.95 / mo. per SF + Nets (Rent adjusts to market in year 2)
- 4,078 square feet
- Low nets
- Convenient Location near Valley Medical Center / San Jose City College / U.S HWY 280
- Nice quality office improvements
- Well maintained building & parking lot
- On-site parking for 10 vehicles
- Good traffic counts and high demographics
- Secure parking lot with 12 spaces

## **DEMOGRAPHIC SUMMARY**

|                         | 1 Mile    | 3 Miles   | 5 Miles   |
|-------------------------|-----------|-----------|-----------|
| Population              | 34,197    | 262,528   | 569,487   |
| Annual Household Income | \$146,120 | \$173,373 | \$175,768 |

#### **Traffic Counts**

Del Mar Avenue: 13,680 ADT Fruitdale Avenue: 16,080 ADT











# PROPERTY PHOTOS









## FIRST FLOOR PLAN



# LANDSCAPE FLOOR PLAN



# **AERIAL MAP**



FOR LEASE 851 DEL MAR AVENUE SAN JOSE, CALIFORNIA

### DOUG FERRARI

CA BRE 01032363 408.879.4002 dferrari@primecommercialinc.com

### **DIXIE DIVINE**

CA BRE 00926251 & 01481181 408.879.4001 ddivine@primecommercialinc.com