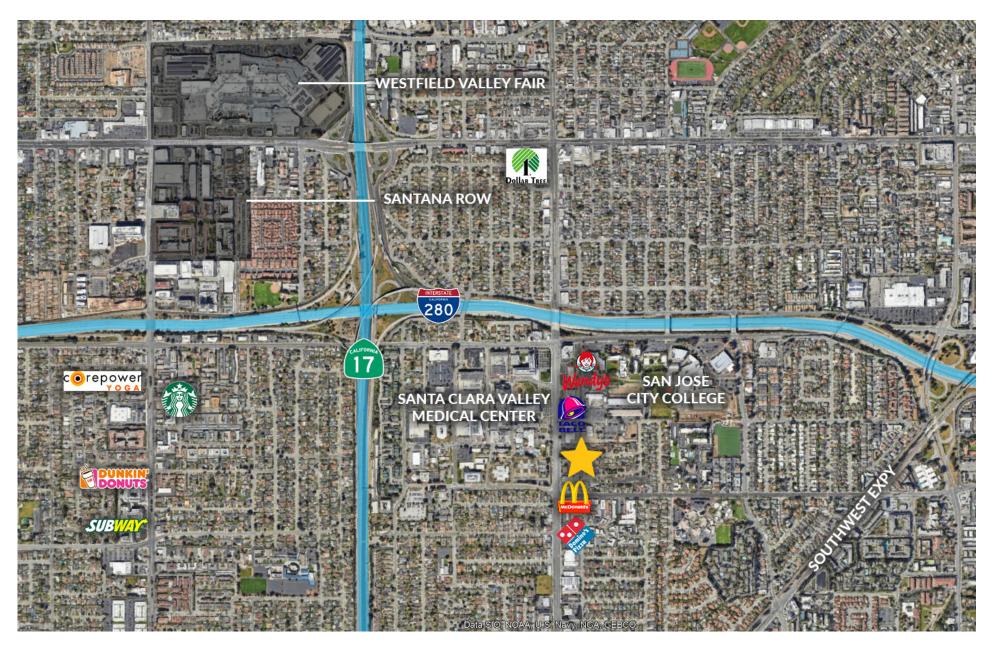

o market in year 2)
- 4,078 square feet
- Low nets
- Convenient Location near Valley Medical Center / San Jose City College / U.S HWY 280
- Nice quality office improvements
- Well maintained building & parking lot
- On-site parking for 10 vehicles
- Good traffic counts and high demographics
- Secure parking lot with 12 spaces

## **DEMOGRAPHIC SUMMARY**

|                         | 1 Mile    | 3 Miles   | 5 Miles   |
|-------------------------|-----------|-----------|-----------|
| Population              | 34,197    | 262,528   | 569,487   |
| Annual Household Income | \$146,120 | \$173,373 | \$175,768 |

#### **Traffic Counts**

Del Mar Avenue: 13,680 ADT Fruitdale Avenue: 16,080 ADT











# PROPERTY PHOTOS









## FIRST FLOOR PLAN



# LANDSCAPE FLOOR PLAN



# **AERIAL MAP**



FOR LEASE 851 DEL MAR AVENUE SAN JOSE, CALIFORNIA

### DOUG FERRARI

CA BRE 01032363 408.879.4002 dferrari@primecommercialinc.com

### **DIXIE DIVINE**

CA BRE 00926251 & 01481181 408.879.4001 ddivine@primecommercialinc.com