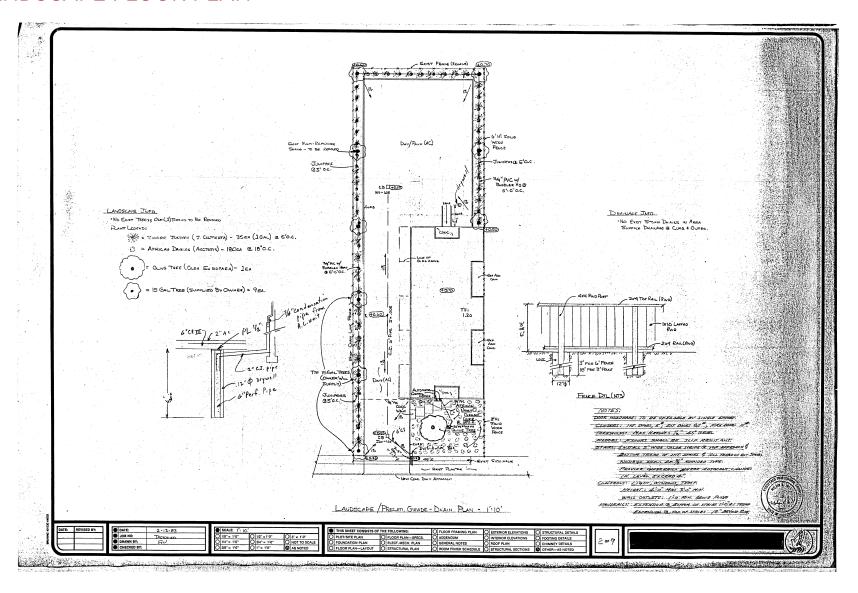

Nets (Rent adjusts to market in year 2)
- 4,078 square feet
- Low nets
- Convenient Location near Valley Medical Center / San Jose City College / U.S HWY 280
- Nice quality office improvements
- Well maintained building & parking lot
- On-site parking for 10 vehicles
- Good traffic counts and high demographics
- Secure parking lot with 12 spaces

## **DEMOGRAPHIC SUMMARY**

|                         | 1 Mile    | 3 Miles   | 5 Miles   |
|-------------------------|-----------|-----------|-----------|
| Population              | 34,197    | 262,528   | 569,487   |
| Annual Household Income | \$146,120 | \$173,373 | \$175,768 |

#### **Traffic Counts**

Del Mar Avenue: 13,680 ADT Fruitdale Avenue: 16,080 ADT











# PROPERTY PHOTOS









## FIRST FLOOR PLAN



# LANDSCAPE FLOOR PLAN



# **AERIAL MAP**



FOR LEASE 851 DEL MAR AVENUE SAN JOSE, CALIFORNIA

### DOUG FERRARI

CA BRE 01032363 408.879.4002 dferrari@primecommercialinc.com

### **DIXIE DIVINE**

CA BRE 00926251 & 01481181 408.879.4001 ddivine@primecommercialinc.com