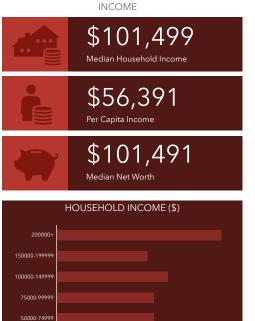

## **DEMOGRAPHIC SUMMARY**

|                         | 1 Mile    | 3 Miles   | 5 Miles   |
|-------------------------|-----------|-----------|-----------|
| Population              | 34,197    | 262,528   | 569,487   |
| Annual Household Income | \$146,120 | \$173,373 | \$175,768 |