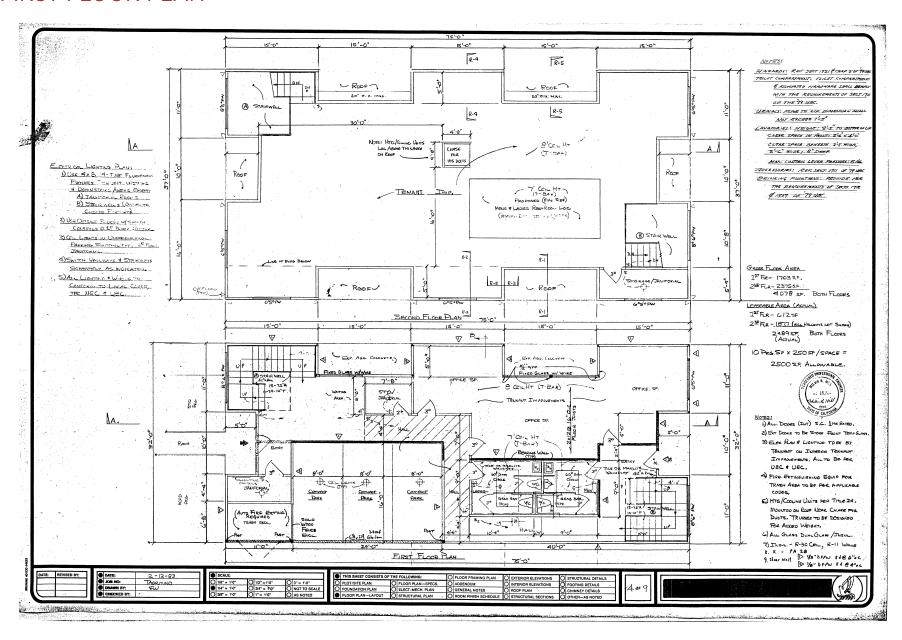

to market in year 2)
- 4,500 square feet
- Low nets
- Convenient Location near Valley Medical Center / San Jose City College / U.S HWY 280
- Nice quality office improvements
- Well maintained building & parking lot
- On-site parking for 10 vehicles
- Good traffic counts and high demographics
- Secure parking lot with 12 spaces

### **DEMOGRAPHIC SUMMARY**

|                         | 1 Mile    | 3 Miles   | 5 Miles   |
|-------------------------|-----------|-----------|-----------|
| Population              | 34,197    | 262,528   | 569,487   |
| Annual Household Income | \$146,120 | \$173,373 | \$175,768 |

#### **Traffic Counts**

Del Mar Avenue: 13,680 ADT Fruitdale Avenue: 16,080 ADT





Median Disposable Income

Households



INCOME

# PROPERTY PHOTOS









### FIRST FLOOR PLAN



## LANDSCAPE FLOOR PLAN



# **AERIAL MAP**



FOR LEASE 851 DEL MAR AVENUE SAN JOSE, CALIFORNIA

#### DOUG FERRARI

CA BRE 01032363 408.879.4002 dferrari@primecommercialinc.com

#### **DIXIE DIVINE**

CA BRE 00926251 & 01481181 408.879.4001 ddivine@primecommercialinc.com