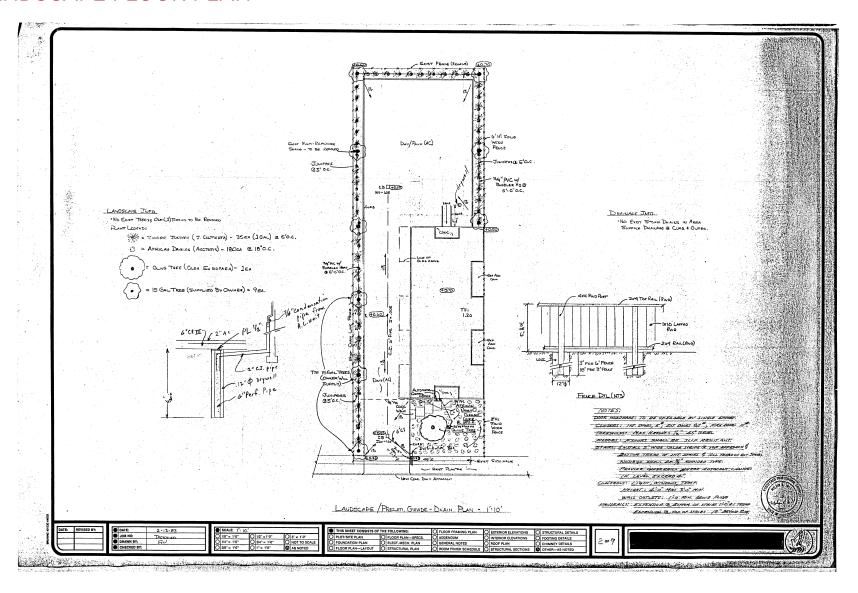

00 square feet
- Low nets
- Convenient Location near Valley Medical Center / San Jose City College / U.S HWY 280
- Nice quality office improvements
- Well maintained building & parking lot
- On-site parking for 10 vehicles
- Good traffic counts and high demographics
- Secure parking lot with 12 spaces

### **DEMOGRAPHIC SUMMARY**

|                         | 1 Mile    | 3 Miles   | 5 Miles   |
|-------------------------|-----------|-----------|-----------|
| Population              | 34,197    | 262,528   | 569,487   |
| Annual Household Income | \$146,120 | \$173,373 | \$175,768 |

#### **Traffic Counts**

Del Mar Avenue: 13,680 ADT Fruitdale Avenue: 16,080 ADT





Median Disposable Income

Households



INCOME

# PROPERTY PHOTOS









### FIRST FLOOR PLAN



## LANDSCAPE FLOOR PLAN



# **AERIAL MAP**



FOR LEASE 851 DEL MAR AVENUE SAN JOSE, CALIFORNIA

#### DOUG FERRARI

CA BRE 01032363 408.879.4002 dferrari@primecommercialinc.com

#### **DIXIE DIVINE**

CA BRE 00926251 & 01481181 408.879.4001 ddivine@primecommercialinc.com