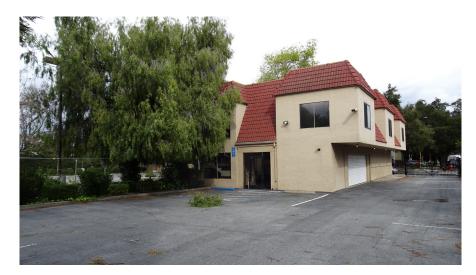

o. per SF + Nets (Rent adjusts to market in year 2)
- 4,500 square feet
- Low nets
- Convenient Location near Valley Medical Center / San Jose City College / U.S HWY 280
- Nice quality office improvements
- Well maintained building & parking lot
- On-site parking for 10 vehicles
- Good traffic counts and high demographics
- Secure parking lot with 12 spaces

### **DEMOGRAPHIC SUMMARY**

|                         | 1 Mile    | 3 Miles   | 5 Miles   |
|-------------------------|-----------|-----------|-----------|
| Population              | 34,197    | 262,528   | 569,487   |
| Annual Household Income | \$146,120 | \$173,373 | \$175,768 |

#### **Traffic Counts**

Del Mar Avenue: 13,680 ADT Fruitdale Avenue: 16,080 ADT





Median Disposable Income

Households



INCOME

# PROPERTY PHOTOS









### FIRST FLOOR PLAN



## LANDSCAPE FLOOR PLAN



# **AERIAL MAP**



FOR LEASE 851 DEL MAR AVENUE SAN JOSE, CALIFORNIA

#### DOUG FERRARI

CA BRE 01032363 408.879.4002 dferrari@primecommercialinc.com

#### **DIXIE DIVINE**

CA BRE 00926251 & 01481181 408.879.4001 ddivine@primecommercialinc.com