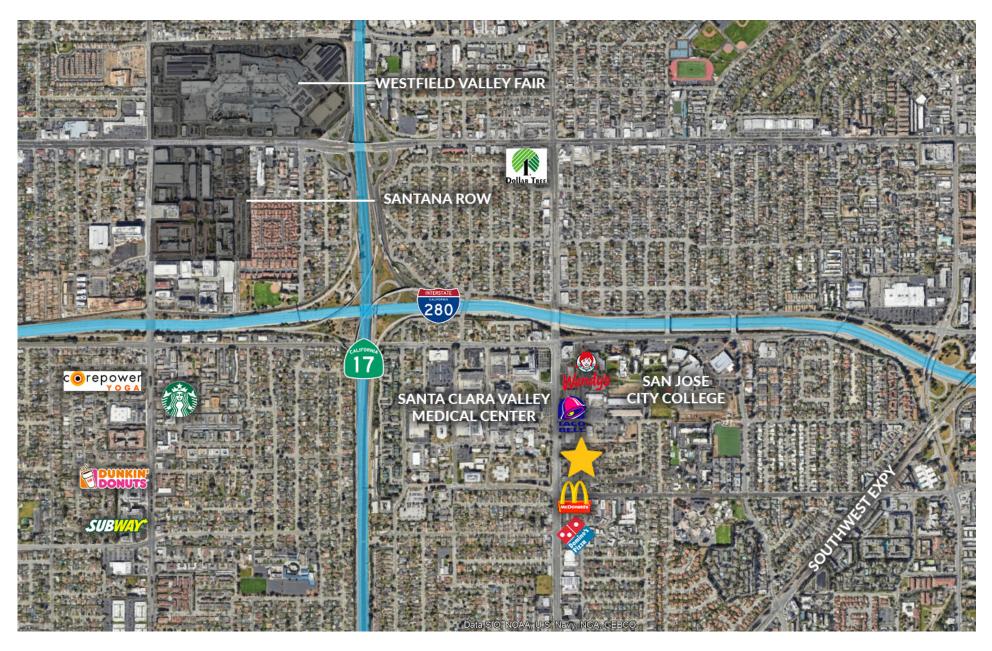

nets
- Convenient Location near Valley Medical Center / San Jose City College / U.S HWY 280
- Nice quality office improvements
- Well maintained building & parking lot
- On-site parking for 10 vehicles
- Good traffic counts and high demographics
- Secure parking lot with 12 spaces

### **DEMOGRAPHIC SUMMARY**

|                         | 1 Mile    | 3 Miles   | 5 Miles   |
|-------------------------|-----------|-----------|-----------|
| Population              | 34,197    | 262,528   | 569,487   |
| Annual Household Income | \$146,120 | \$173,373 | \$175,768 |

#### **Traffic Counts**

Del Mar Avenue: 13,680 ADT Fruitdale Avenue: 16,080 ADT





Median Disposable Income

Households



INCOME

# PROPERTY PHOTOS









### FIRST FLOOR PLAN



## LANDSCAPE FLOOR PLAN



# **AERIAL MAP**



FOR LEASE 851 DEL MAR AVENUE SAN JOSE, CALIFORNIA

#### DOUG FERRARI

CA BRE 01032363 408.879.4002 dferrari@primecommercialinc.com

#### **DIXIE DIVINE**

CA BRE 00926251 & 01481181 408.879.4001 ddivine@primecommercialinc.com