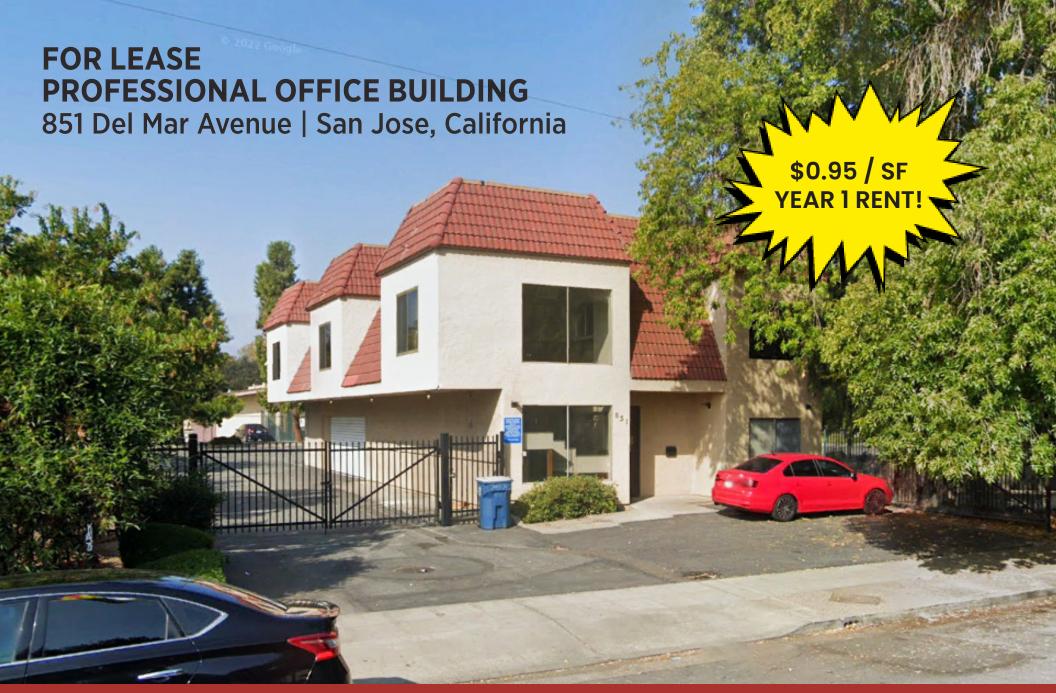

#### PROPERTY HIGHLIGHTS

- \$0.95 / mo. per SF + Nets (Rent adjusts to market in year 2)
- 4,500 square feet
- Low nets
- Convenient Location near Valley Medical Center / San Jose City College / U.S HWY 280
- Nice quality office improvements
- Well maintained building & parking lot
- On-site parking for 10 vehicles
- Good traffic counts and high demographics
- Secure parking lot with 12 spaces