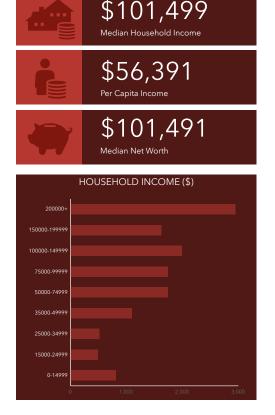

### **DEMOGRAPHIC SUMMARY**

|                         | 1 Mile    | 3 Miles   | 5 Miles   |
|-------------------------|-----------|-----------|-----------|
| Population              | 34,197    | 262,528   | 569,487   |
| Annual Household Income | \$146,120 | \$173,373 | \$175,768 |