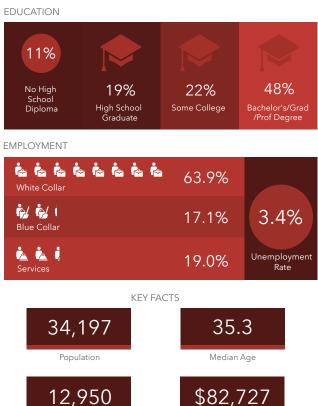

### **DEMOGRAPHIC SUMMARY**

|                         | 1 Mile    | 3 Miles   | 5 Miles   |
|-------------------------|-----------|-----------|-----------|
| Population              | 34,197    | 262,528   | 569,487   |
| Annual Household Income | \$146,120 | \$173,373 | \$175,768 |