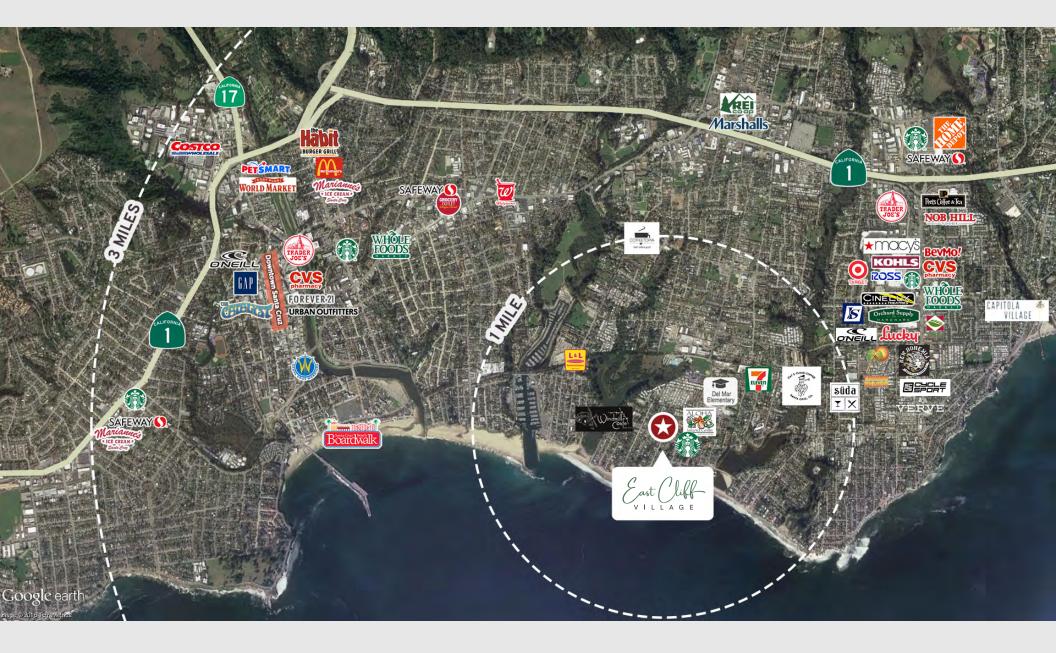

### DAYTIME POPULATION

| 1 Mile  | 10,839  |
|---------|---------|
| 3 Miles | 90,592  |
| 5 Miles | 131,436 |

East Cliff VILLAGE

**AERIAL MAP** 