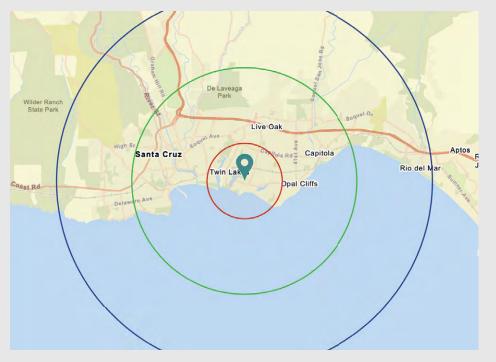

# DEMOGRAPHICS

Distance: 1 Mile - 3 Miles - 5 Miles

Drive Time: 5 Minutes - 10 Minutes - 15 Minutes

#### **TRAFFIC COUNTS**

| *Cars per | day |
|-----------|-----|
|-----------|-----|

| East Cliff Drive | 15,784 |
|------------------|--------|
| 17th Ave         | 7,800  |

| LS      |    |
|---------|----|
| AVERAGE | нн |

1 M

3 M 5 M

| ile  | \$140,671 |
|------|-----------|
| iles | \$141,874 |
| iles | \$150,294 |

| 22         |        |  |
|------------|--------|--|
| POPULATION |        |  |
| 1 Milo     | 14 111 |  |

0

| ٦ | Mile  | 14,111 |
|---|-------|--------|
| 3 | Miles | 83,933 |
| 5 | Miles | 123,68 |

0

### DAYTIME POPULATION

| 1 Mile  | 10,839  |
|---------|---------|
| 3 Miles | 90,592  |
| 5 Miles | 131,436 |

East Cliff VILLAGE

**AERIAL MAP** 