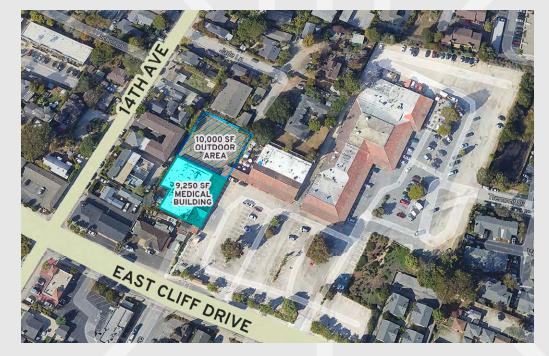

#### **JR. ANCHOR PAD**

- SIZE: 9,442 SF PAD Building w/ 10,000 ± SF Outdoor Area
- **PRICE:** \$1.60 / SF + NNN \$0.55

# SIZE

9,442 SF - PAD Building Attached 10,000± SF Outdoor Area

## **PROPERTY HIGHLIGHTS**

- Existing Medical Build-Out
- Multiple private treatment rooms
- Lobby & Receptionist Area
- Attached Outdoor Area Perfect for potential playground or garden use
- Currently undergoing exterior remodeling