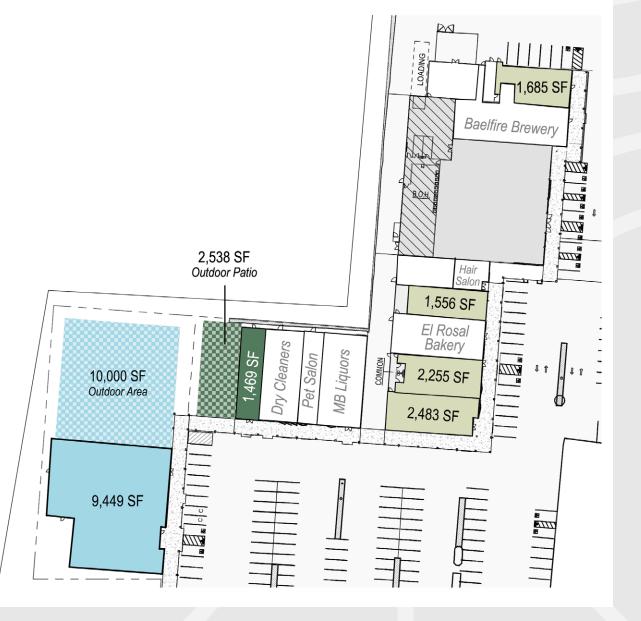

## SITE MAP

# **Availability**

#### **JR. ANCHOR PAD**

- SIZE: 9,442 SF PAD Building w/ 10,000 ± SF Outdoor Area
- **PRICE:** \$1.60 / SF + NNN \$0.55

#### 2ND GEN RESTAURANT

- SIZE: 1,469 SF Corner Unit w/ 2,538 ± SF Outdoor Patio
- **PRICE:** \$2.50 / SF + NNN \$0.55

#### **IN-LINE RETAIL**

- **SIZE:** 1,556 SF
  - <u>1,685 SF</u>
  - 2,255 SF

2,483 SF - 2<sup>nd</sup> Gen Yoga Studio

**PRICE:** \$2.00 - 2.50 / SF + NNN \$0.55