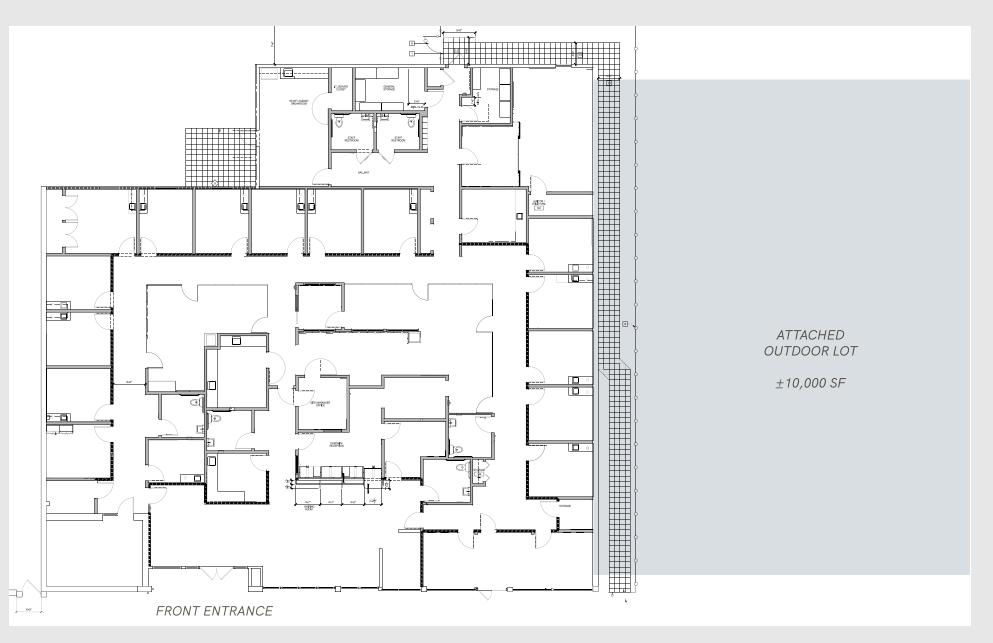

# JR. ANCHOR PAD BUILDING -FLOOR PLAN

asl VI LLAGE

## **PROPERTY HIGHLIGHTS**

- Existing Medical Build-Out
- Multiple private treatment rooms
- Lobby & Receptionist Area
- Attached Outdoor Area Perfect for potential playground or garden use
- Currently undergoing exterior remodeling