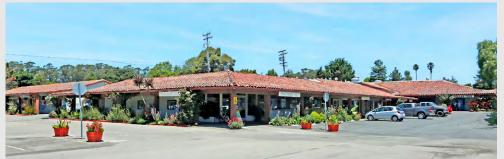

#### **PROPERTY HIGHLIGHTS**

- Approx. 46,000 sq. foot neighborhood shopping center Ample parking lot
- Located within desirable East Cliff neighborhood Excellent demographics in affluent area Approx. 10,839 daytime pop
- Medical/Childcare, Retail, & Restaurant Opportunities Available Spaces available from ±1,000 SF - 9,442 SF
- Located highly trafficked East Cliff Drive with  $\pm 15,481$  ADT
- Notable tenants include: Dollar Tree (Anchor) Balefire Brewing Company & Beer Garden Live Oak Farmer's Market (Sundays)

Currently undergoing exterior renovations

LLAGE