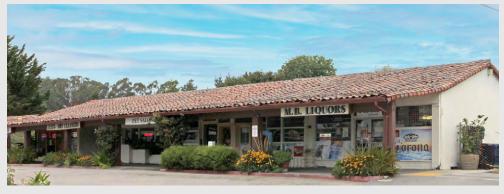

# 21151 - 21521 East Cliff Drive

SANTA CRUZ, CA 95062

#### **PROPERTY HIGHLIGHTS**

- Approx. 46,000 sq. foot neighborhood shopping center Ample parking lot
- Located within desirable East Cliff neighborhood Excellent demographics in affluent area Approx. 10,839 daytime pop
- Medical/Childcare, Retail, & Restaurant Opportunities Available Spaces available from ±1,000 SF - 9,442 SF
- Located highly trafficked East Cliff Drive with  $\pm 15,481$  ADT
- Notable tenants include: Dollar Tree (Anchor) Balefire Brewing Company & Beer Garden Live Oak Farmer's Market (Sundays)

Currently undergoing exterior renovations

LLAGE