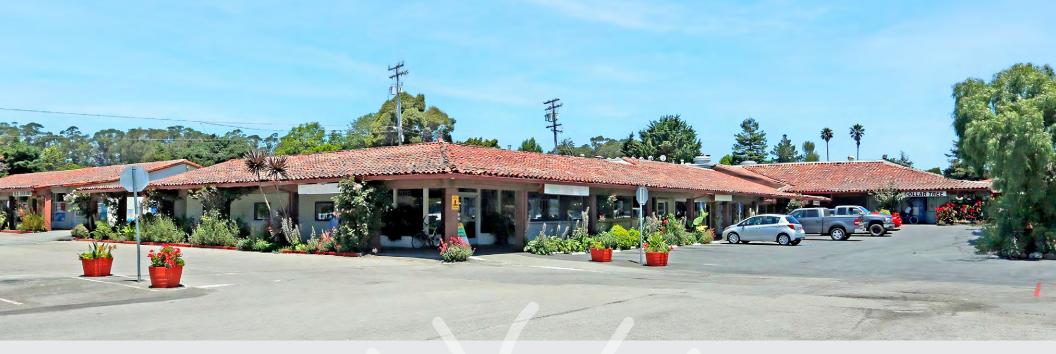

# 21151 - 21521 East Cliff Drive

SANTA CRUZ, CA 95062

#### **PROPERTY HIGHLIGHTS**

- Approx. 46,000 sq. foot neighborhood shopping center Ample parking lot
- Located within desirable East Cliff neighborhood Excellent demographics in affluent area Approx. 10,839 daytime pop
- Medical/Childcare, Retail, & Restaurant Opportunities Available Spaces available from ±1,000 SF - 9,442 SF
- Located highly trafficked East Cliff Drive with  $\pm 15,481$  ADT
- Notable tenants include: Dollar Tree (Anchor) Balefire Brewing Company & Beer Garden Live Oak Farmer's Market (Sundays)

Currently undergoing exterior renovations

LLAGE