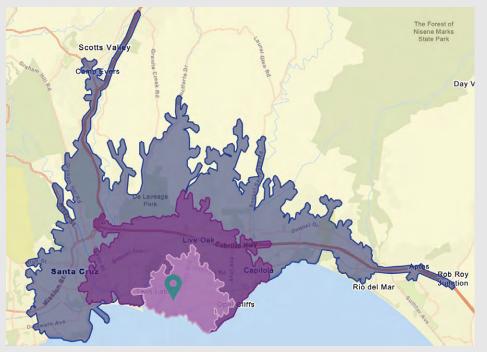

# DEMOGRAPHICS

Distance: 1 Mile - 3 Miles - 5 Miles

Drive Time: 5 Minutes - 10 Minutes - 15 Minutes

#### **TRAFFIC COUNTS**

| *Cars per | day |
|-----------|-----|
|-----------|-----|

| East Cliff Drive | 15,784 |
|------------------|--------|
| 17th Ave         | 7,800  |

| LS      |    |
|---------|----|
| AVERAGE | нн |

1 M

3 M 5 M

| ile  | \$140,671 |
|------|-----------|
| iles | \$141,874 |
| iles | \$150,294 |

| 22         |        |  |
|------------|--------|--|
| POPULATION |        |  |
| 1 Milo     | 14 111 |  |

0

| ٦ | Mile  | 14,111 |
|---|-------|--------|
| 3 | Miles | 83,933 |
| 5 | Miles | 123,68 |

0

### DAYTIME POPULATION

| 1 Mile  | 10,839  |
|---------|---------|
| 3 Miles | 90,592  |
| 5 Miles | 131,436 |

East Cliff VILLAGE

**AERIAL MAP** 