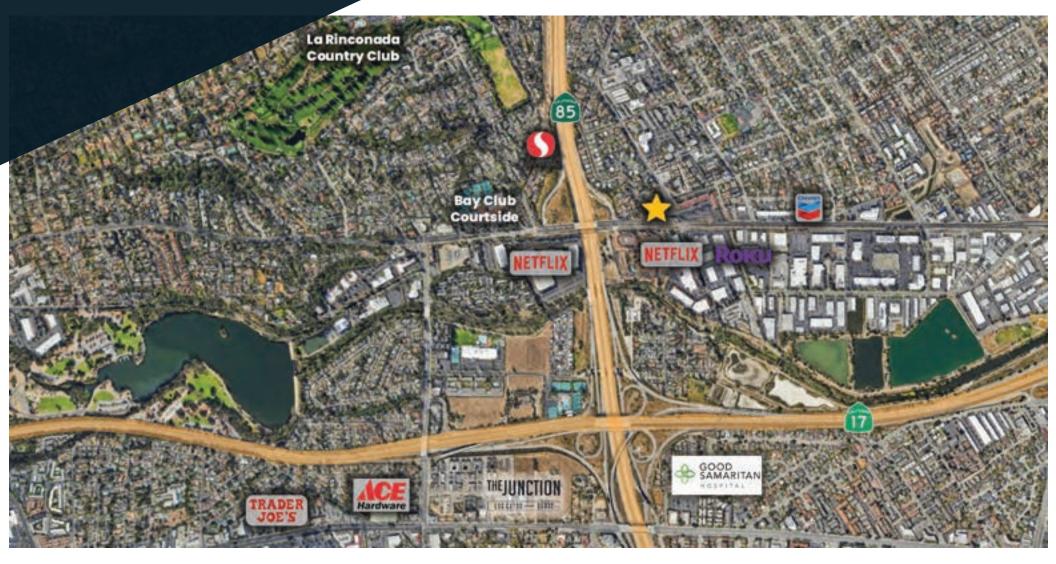

#### **PROPERTY INFORMATION**

- NE Corner of Winchester Boulevard at Hwy 85
- Located across from Netflix & Roku Headquarters
- Access: Curb cuts on Winchester Boulevard
- APN #: 406-30-016
- Size: 0.53 Acres
- Zoning: C-1 Neighborhood
- Price: \$2,300,000.00
- Preliminary Plans for a 10,000 SF Medical Building

# AERIALMAP

PRIME COMMERCIAL

**1543 Lafayette Street, Suite C** Santa Clara, 95050 Office 408.879.4000 www.primecommercialinc.com DIXIE DIVINE CA BRE 00926251 & 01481181 408.879.4001 ddivine@primecommercialinc.com