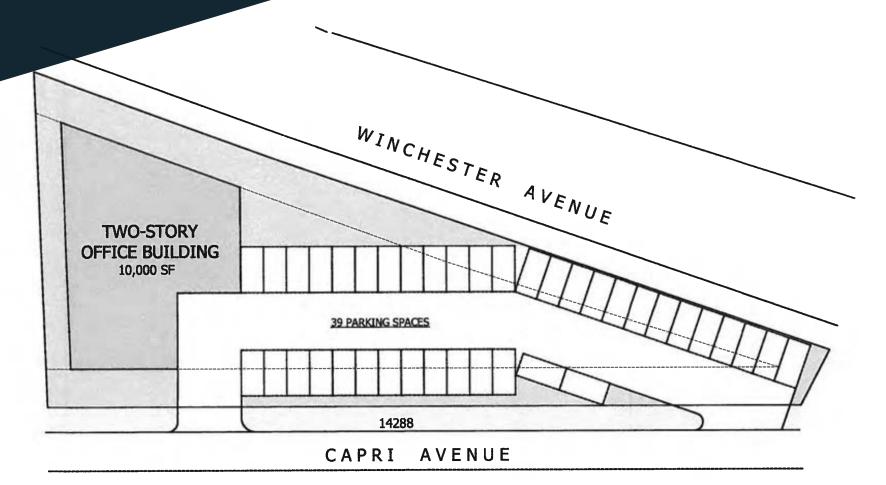

#### **PROPERTY INFORMATION**

- NE Corner of Winchester Boulevard at Hwy 85
- Located across from Netflix & Roku Headquarters
- Access: Curb cuts on Winchester Boulevard
- APN #: 406-30-016
- Size: 0.53 Acres
- Zoning: C-1 Neighborhood
- Price: \$2,300,000.00
- Preliminary Plans for a 10,000 SF Medical Building

## PROPOSED TWO-STORY OFFICE BUILDING

Prime Commercial, Inc. has obtained the information contained herein from sources we deem reliable. However, we have not verified its accuracy and make no guarantee, warranty or representation about it. It is subject to errors, modification, omission, change of price and/or terms. price ' include projections, opinions, or assumptions or estimated for example only, and they may represent current or future performance of the property. You and your tax and legal advisors should conduct your own due diligence of the property and transaction. The information intended to be relied upon for any purpose. All demographic information contained in this brochure is obtained from estin.