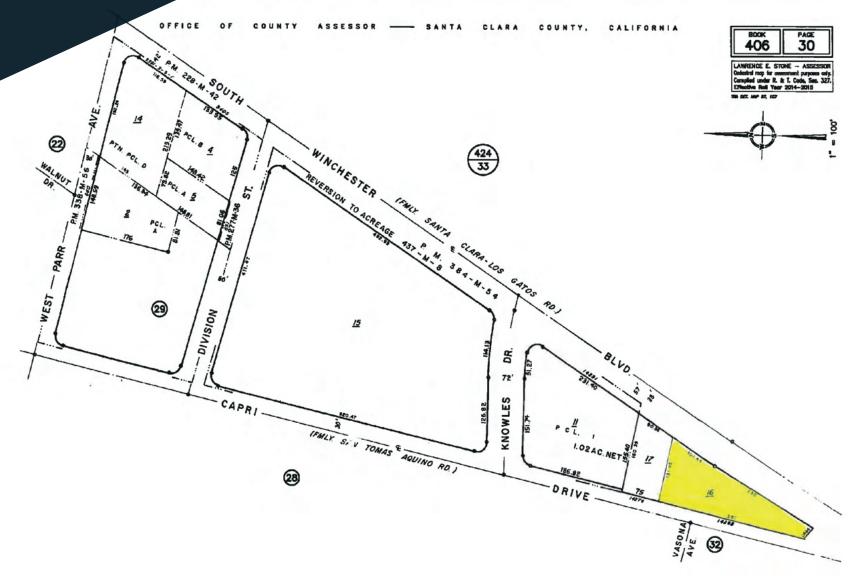

# PLATMAP

|                                                                                                                                                                                                                                                                                                                                                            | PRIME COMMERCIAL | <b>1543 Lafayette Street, Suite C</b><br>Santa Clara, 95050<br>Office 408.879.4000<br>www.primecommercialinc.com | DIXIE DIVINE<br>CA BRE 00926251 & 01481181<br>408.879.4001<br>ddivine@primecommercialinc.com | DOUG FERRARI<br>CA BRE 01032363<br>408.879.4002<br>dferrari@primecommercialinc.com | JEFF WYATT — WYATT & ASSOCIATES<br>CO-LIST<br>CA BRE 00775425<br>408.832.6598 |
|------------------------------------------------------------------------------------------------------------------------------------------------------------------------------------------------------------------------------------------------------------------------------------------------------------------------------------------------------------|------------------|------------------------------------------------------------------------------------------------------------------|----------------------------------------------------------------------------------------------|------------------------------------------------------------------------------------|-------------------------------------------------------------------------------|
| rime Commercial, Inc. has obtained the information contained herein from sources we deem reliable. However, we have not verified its accuracy and make no guarantee, warranty or representation about it. It is subject to errors, modification, omission, change of price and/or terms, prior lease sale or financing, or withdraw without notice. It may |                  |                                                                                                                  |                                                                                              |                                                                                    |                                                                               |

#### **PROPERTY INFORMATION**

- NE Corner of Winchester Boulevard at Hwy 85
- Located across from Netflix & Roku Headquarters
- Access: Curb cuts on Winchester Boulevard
- APN #: 406-30-016
- Size: 0.53 Acres
- Zoning: C-1 Neighborhood
- Price: \$2,300,000.00
- Preliminary Plans for a 10,000 SF Medical Building