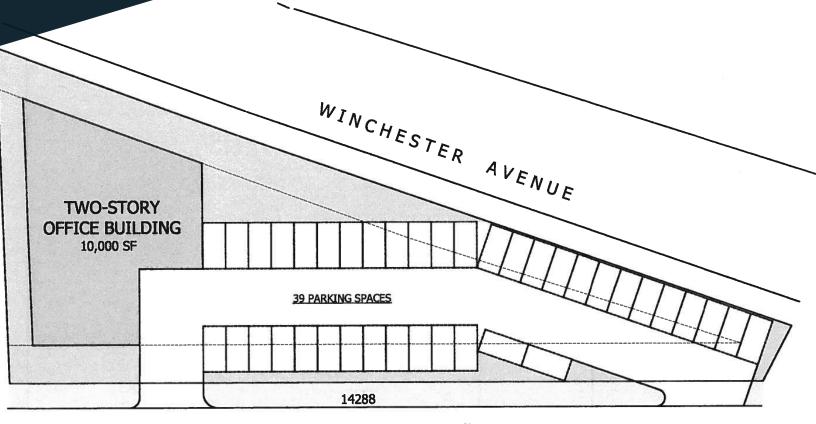

## PROPOSED TWO-STORY OFFICE BUILDING

CAPRI AVENUE

Prime Commercial, Inc. has obtained the information contained herein from sources we deem reliable. However, we have not verified its accuracy and make no guarantee, warranty or representation about it. It is subject to errors, modification, omission, change of price and/or terms. price ' include projections, opinions, or assumptions or estimated for example only, and they may represent current or future performance of the property. You and your tax and legal advisors should conduct your own due diligence of the property and transaction. The information intended to be relied upon for any purpose. All demographic information contained in this brochure is obtained from estin.

#### **PROPERTY INFORMATION**

- NE Corner of Winchester Boulevard at Hwy 85
- Located across from Netflix & Roku Headquarters
- Access: Curb cuts on Winchester Boulevard
- APN #: 406-30-016
- Size: 0.53 Acres
- Zoning: C-1 Neighborhood
- Price: \$2,300,000.00
- Preliminary Plans for a 10,000 SF Medical Building