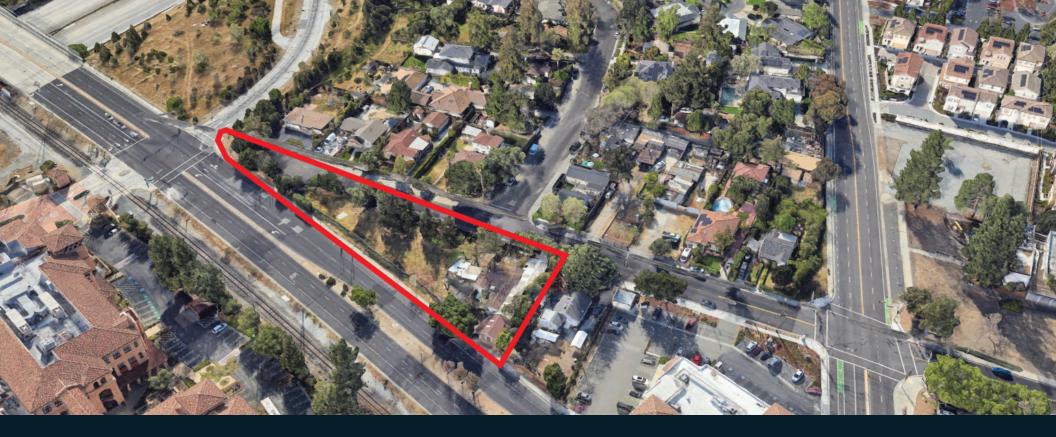

# AERIALMAP

PRIME COMMERCIAL

**1543 Lafayette Street, Suite C** Santa Clara, 95050 Office 408.879.4000 www.primecommercialinc.com DIXIE DIVINE CA BRE 00926251 & 01481181 408.879.4001 ddivine@primecommercialinc.com

#### **PROPERTY INFORMATION**

- NE Corner of Winchester Boulevard at Hwy 85
- Located across from Netflix & Roku Headquarters
- Access: Curb cuts on Winchester Boulevard
- APN #: 406-30-016
- Size: 0.53 Acres
- Zoning: C-1 Neighborhood
- Price: \$2,300,000.00
- Preliminary Plans for a 10,000 SF Medical Building