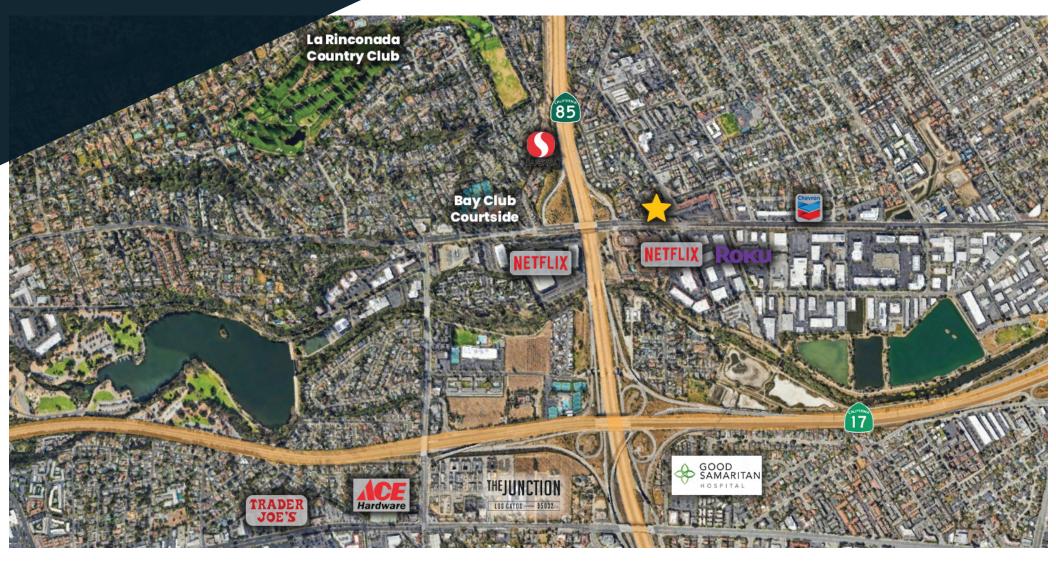

# AERIALMAP

PRIME COMMERCIAL

**1543 Lafayette Street, Suite C** Santa Clara, 95050 Office 408.879.4000 www.primecommercialinc.com DIXIE DIVINE CA BRE 00926251 & 01481181 408.879.4001 ddivine@primecommercialinc.com

#### **PROPERTY INFORMATION**

- NE Corner of Winchester Boulevard at Hwy 85
- Located across from Netflix & Roku Headquarters
- Access: Curb cuts on Winchester Boulevard
- APN #: 406-30-016
- Size: 0.53 Acres
- Zoning: C-1 Neighborhood
- Price: \$2,300,000.00
- Preliminary Plans for a 10,000 SF Medical Building