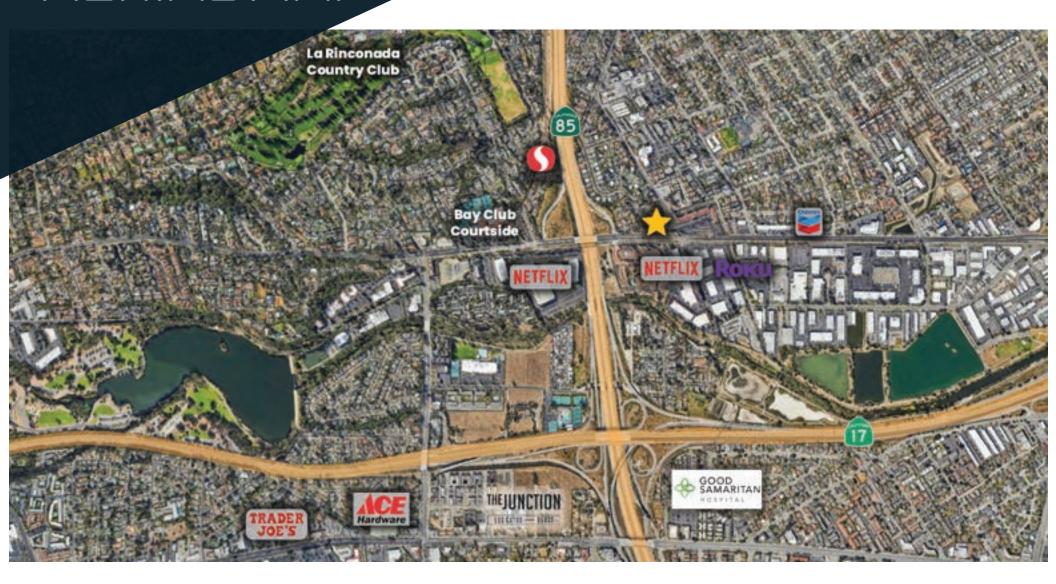

# **AERIAL MAP**

1543 Lafayette Street, Suite C

Santa Clara, 95050 Office 408.879.4000

www.primecommercialinc.com

DIXIE DIVINE CA BRE 00926251 & 01481181

408.879.4001 ddivine@primecommercialinc.com DOUG FERRARI
CA BRE 01032363
CO-LIST
408.879.4002
dferrari@primecommercialinc.com
408.832.6598

#### **PROPERTY INFORMATION**

- NE Corner of Winchester Boulevard at Hwy 85
- Located across from Netflix & Roku Headquarters
- Access: Curb cuts on Winchester Boulevard
- APN #: 406-30-016
- Size: 0.53 Acres
- Zoning: C-1 Neighborhood Price: \$1,950,000.00