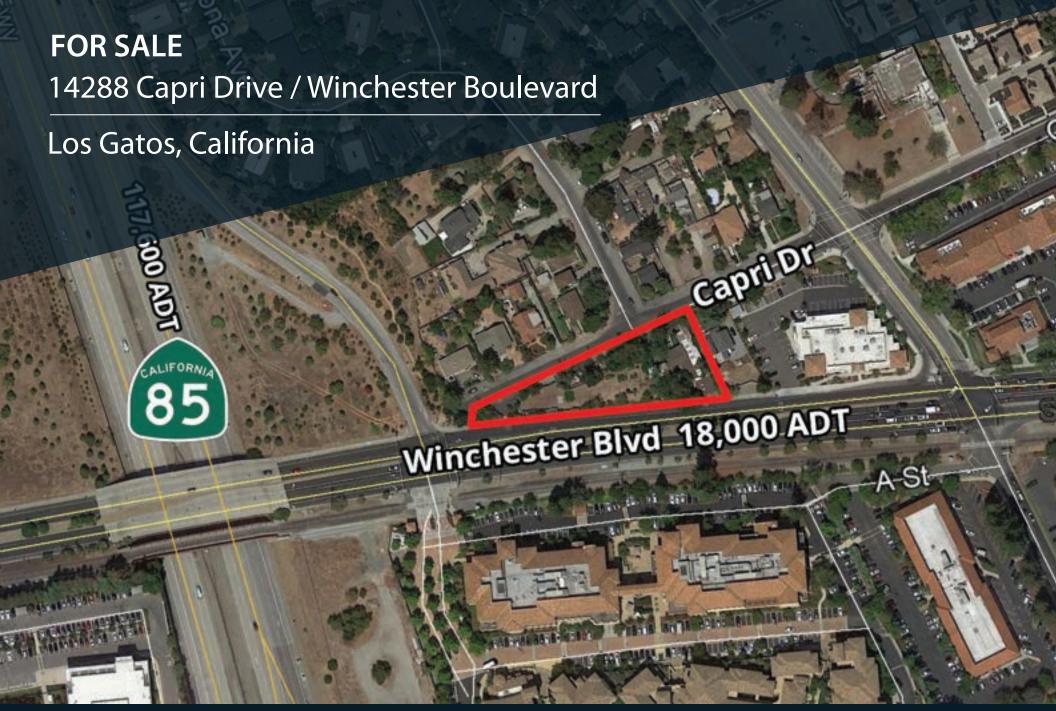

#### **PROPERTY INFORMATION**

- NE Corner of Winchester Boulevard at Hwy 85
- Located across from Netflix & Roku Headquarters
- Access: Curb cuts on Winchester Boulevard
- APN #: 406-30-016
- Size: 0.53 Acres
- Zoning: C-1 Neighborhood Price: \$1,950,000.00

- Preliminary plans for a two-story Medical Building Potential for 8,200 SF office building with out grade level parking

#### **TRAFFIC COUNTS**

- Winchester Boulevard: 18,000 ADT
- Capri Drive: 912 ADT

1543 Lafayette Street, Suite C Santa Clara, 95050 Office 408.879.4000

www.primecommercialinc.com

DIXIE DIVINE CA BRE 00926251 & 01481181 ddivine@primecommercialinc.com