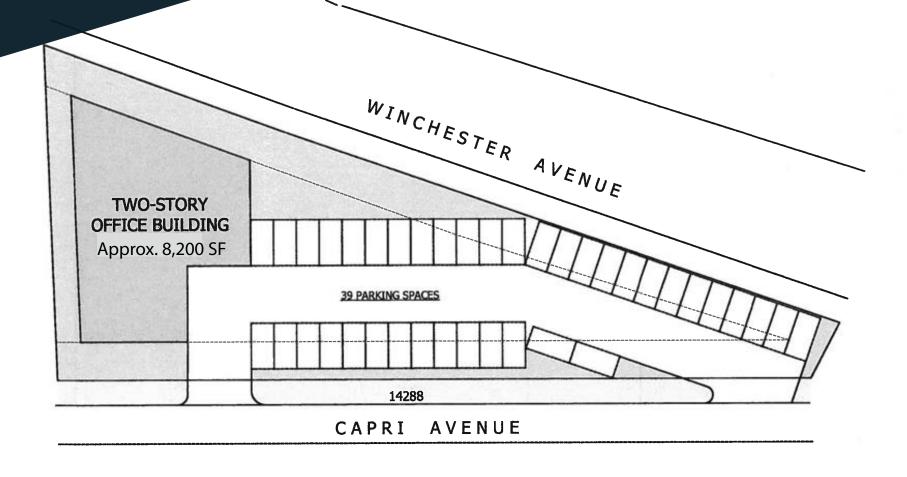

- Preliminary plans for a two-story Medical Building Potential for 8,200 SF office building with out grade level parking

## PROPOSED TWO-STORY OFFICE BUILDING

1543 Lafayette Street, Suite C Santa Clara, 95050 Office 408.879.4000

www.primecommercialinc.com

DIXIE DIVINE
CA BRE 00926251 & 01481181
408.879.4001
ddivine@primecommercialinc.com