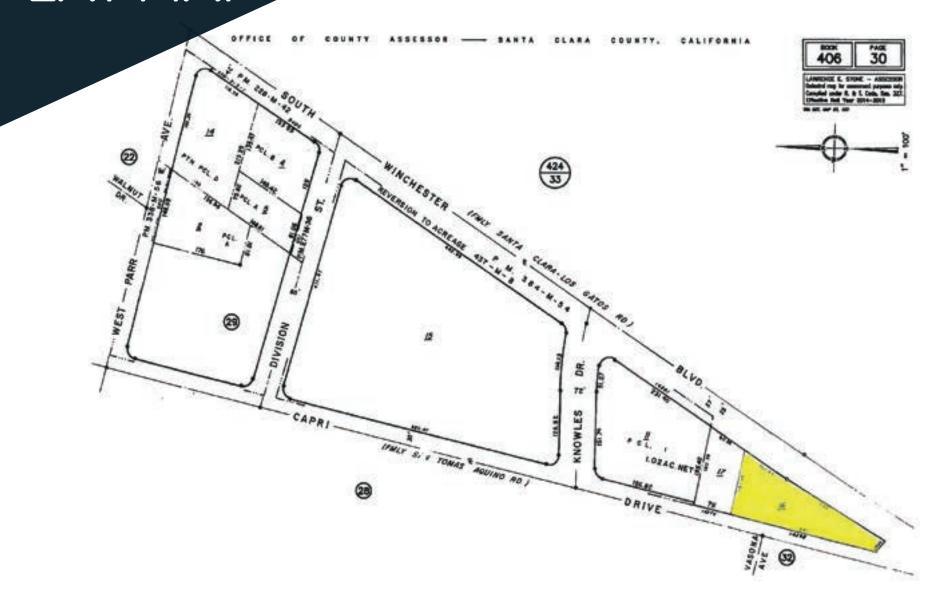

# **PLAT MAP**

1543 Lafayette Street, Suite C

Santa Clara, 95050 Office 408.879.4000

www.primecommercialinc.com

DIXIE DIVINE
CA BRE 00926251 & 01481181
408.879.4001
ddivine@primecommercialinc.com

DOUG FERRARI
CA BRE 01032363
408.879.4002
dferrari@primecommercialinc.com

#### **PROPERTY INFORMATION**

- NE Corner of Winchester Boulevard at Hwy 85
- Located across from Netflix & Roku Headquarters
- Access: Curb cuts on Winchester Boulevard
- APN #: 406-30-016
- Size: 0.53 Acres
- Zoning: C-1 Neighborhood Price: \$1,950,000.00