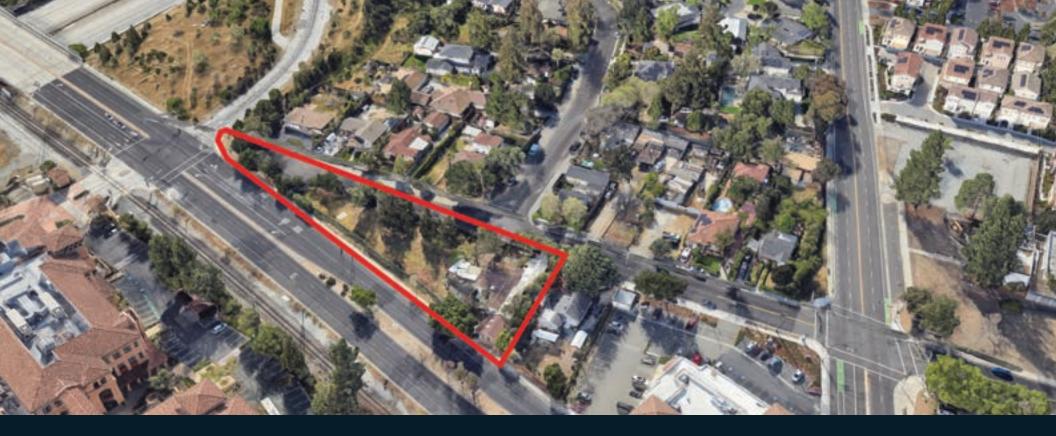

#### **PROPERTY INFORMATION**

- NE Corner of Winchester Boulevard at Hwy 85 ٠
- Located across from Netflix & Roku Headquarters Access: Curb cuts on Winchester Boulevard •
- APN #: 406-30-016
- Size: 0.53 Acres
- Zoning: C-1 Neighborhood Price: \$2,250,000.00
- Preliminary plans for a two-story Medical Building Potential for 8,200 SF office building with at ٠
- ٠ grade level parking

### **TRAFFIC COUNTS**

- Winchester Boulevard: 18,000 ADT ٠
- Capri Drive: 912 ADT ٠

1543 Lafayette Street, Suite C Santa Clara, 95050 Office 408.879.4000

www.primecommercialinc.com

DIXIE DIVINE CA BRE 00926251 & 01481181 408.879.4001 ddivine@primecommercialinc.com