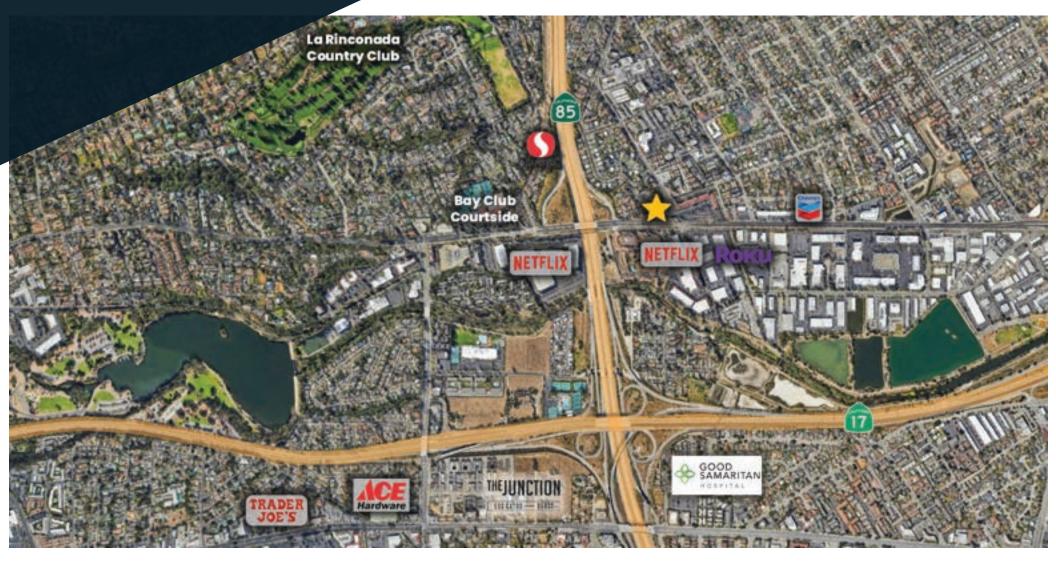

#### **PROPERTY INFORMATION**

- NE Corner of Winchester Boulevard at Hwy 85 ٠
- Located across from Netflix & Roku Headquarters Access: Curb cuts on Winchester Boulevard •
- APN #: 406-30-016
- Size: 0.53 Acres
- Zoning: C-1 Neighborhood Price: \$2,250,000.00
- Preliminary plans for a two-story Medical Building Potential for 8,200 SF office building with at ٠
- ٠ grade level parking

# AERIALMAP