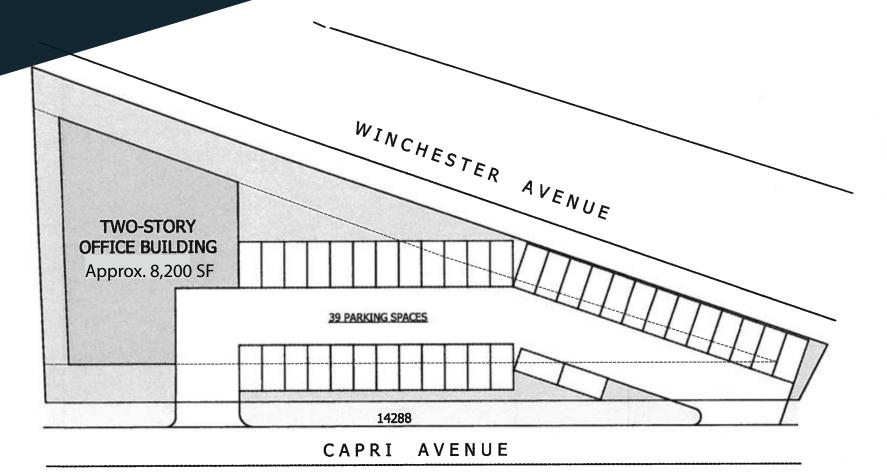

#### **PROPERTY INFORMATION**

- NE Corner of Winchester Boulevard at Hwy 85 ٠
- Located across from Netflix & Roku Headquarters Access: Curb cuts on Winchester Boulevard •
- APN #: 406-30-016
- Size: 0.53 Acres
- Zoning: C-1 Neighborhood Price: \$2,250,000.00
- Preliminary plans for a two-story Medical Building Potential for 8,200 SF office building with at ٠
- ٠ grade level parking

# **PROPOSED TWO-**STORY OFFICE BUILDING

Prime Commercial, Inc. has obtained the information contained herein from sources we deem reliable. However, we have not verified its accuracy and make no guarantee, warranty or representation about it. It is subject to errors, modification, omission, change of price and/or terms. price ' include projections, opinions, or assumptions or estimated for example only, and they may represent current or future performance of the property. You and your tax and legal advisors should conduct your own due diligence of the property and transaction. The information intended to be relied upon for any purpose. All demographic information contained in this brochure is obtained from estin.