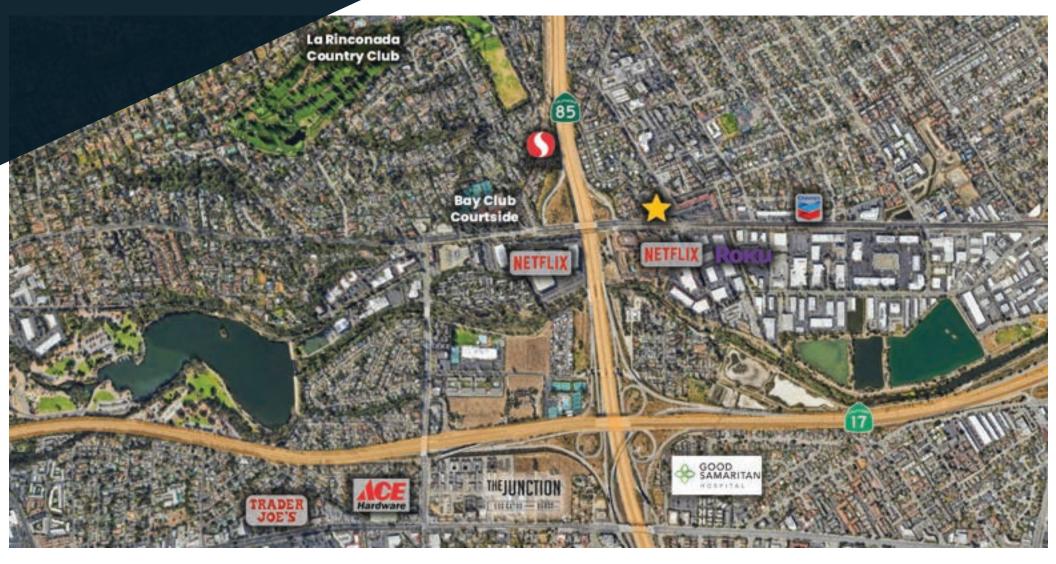

#### **PROPERTY INFORMATION**

- NE Corner of Winchester Boulevard at Hwy 85 ٠
- Located across from Netflix & Roku Headquarters •
- Access: Curb cuts on Winchester Boulevard
- APN #: 406-30-016
- Size: 0.53 Acres
- Zoning: C-1 Neighborhood Price: \$2,250,000.00
- Preliminary plans for a two-story Medical Building Potential for 8,200 SF office building with out ٠
- ٠ grade level parking

# DEMOGRAPHICS

Prime Commercial, Inc. has obtained the information contained herein from sources we deem reliable. However, we have not verified its accuracy and make no guarantee, warranty or representation about it. It is subject to errors, modification, omission, change of price and/or terms, prior lease sale or financing, or withdraw without notice. It may include projections, opinions, or assumptions or estimated for example only, and they may represent or future performance of the property. You and your tax and legal advisors should conduct your own due diligence of the property and transaction. The information provided in this brochure are estimates only, not representations, and are not intended to be relied upon for any purpose. All demographic information contained in this brochure is obtained from esri.