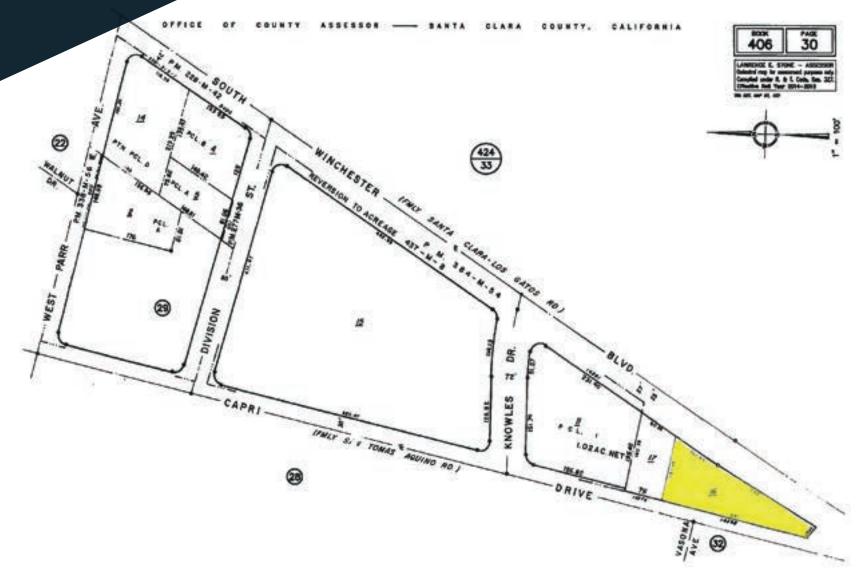

# PLATMAP

| Ring                                                                                                                                                                                                                                                                                                                                                        | PRIME COMMERCIAL | <b>1543 Lafayette Street, Suite C</b><br>Santa Clara, 95050<br>Office 408.879.4000<br>www.primecommercialinc.com | DIXIE DIVINE<br>CA BRE 00926251 & 01481181<br>408.879.4001<br>ddivine@primecommercialinc.com | DOUG FERRARI<br>CA BRE 01032363<br>408.879.4002<br>dferrari@primecommercialinc.com | JEFF WYATT — WYATT & ASSOCIATES<br>CO-LIST<br>CA BRE 00775425<br>408.832.6598 |
|-------------------------------------------------------------------------------------------------------------------------------------------------------------------------------------------------------------------------------------------------------------------------------------------------------------------------------------------------------------|------------------|------------------------------------------------------------------------------------------------------------------|----------------------------------------------------------------------------------------------|------------------------------------------------------------------------------------|-------------------------------------------------------------------------------|
| Prime Commercial, Inc. has obtained the information contained herein from sources we deem reliable. However, we have not verified its accuracy and make no guarantee, warranty or representation about it. It is subject to errors, modification, omission, change of price and/or terms, prior lease sale or financing, or withdraw without notice. It may |                  |                                                                                                                  |                                                                                              |                                                                                    |                                                                               |

#### **PROPERTY INFORMATION**

- NE Corner of Winchester Boulevard at Hwy 85 ٠
- Located across from Netflix & Roku Headquarters •
- Access: Curb cuts on Winchester Boulevard
- APN #: 406-30-016
- Size: 0.53 Acres
- Zoning: C-1 Neighborhood Price: \$2,250,000.00
- Preliminary plans for a two-story Medical Building Potential for 8,200 SF office building with out ٠
- ٠ grade level parking