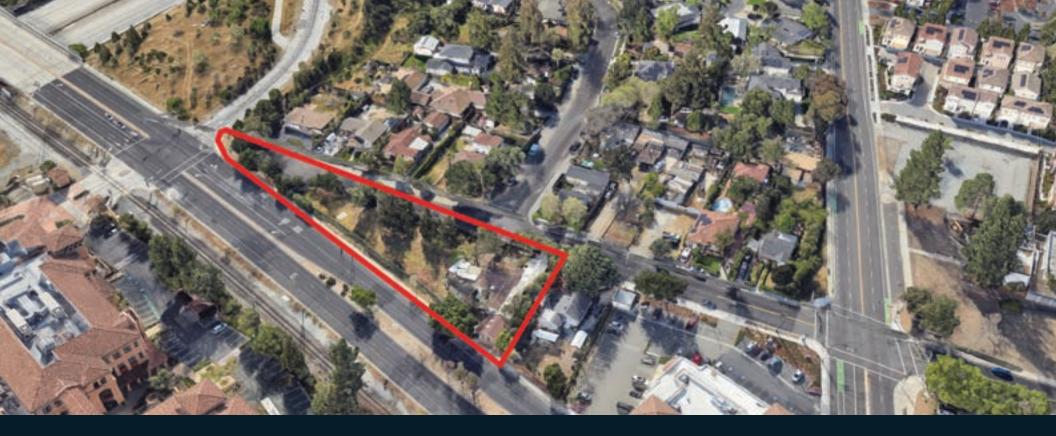

#### **PROPERTY INFORMATION**

- NE Corner of Winchester Boulevard at Hwy 85 ٠
- Located across from Netflix & Roku Headquarters •
- Access: Curb cuts on Winchester Boulevard
- APN #: 406-30-016
- Size: 0.53 Acres
- Zoning: C-1 Neighborhood Price: \$2,250,000.00
- Preliminary plans for a two-story Medical Building Potential for 8,200 SF office building with out ٠
- ٠ grade level parking

# AERIALMAP