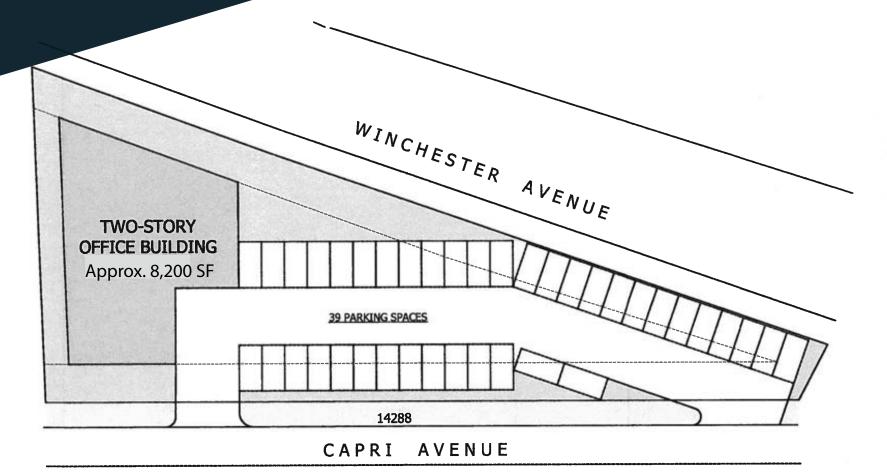

#### **PROPERTY INFORMATION**

- NE Corner of Winchester Boulevard at Hwy 85 ٠
- Located across from Netflix & Roku Headquarters •
- Access: Curb cuts on Winchester Boulevard
- APN #: 406-30-016
- Size: 0.53 Acres
- Zoning: C-1 Neighborhood Price: \$2,250,000.00
- Preliminary plans for a two-story Medical Building Potential for 8,200 SF office building with out ٠
- ٠ grade level parking

# **PROPOSED TWO-**STORY OFFICE BUILDING

Prime Commercial, Inc. has obtained the information contained herein from sources we deem reliable. However, we have not verified its accuracy and make no guarantee, warranty or representation about it. It is subject to errors, modification, omission, change of price and/or terms. price ' include projections, opinions, or assumptions or estimated for example only, and they may represent current or future performance of the property. You and your tax and legal advisors should conduct your own due diligence of the property and transaction. The information intended to be relied upon for any purpose. All demographic information contained in this brochure is obtained from estin.