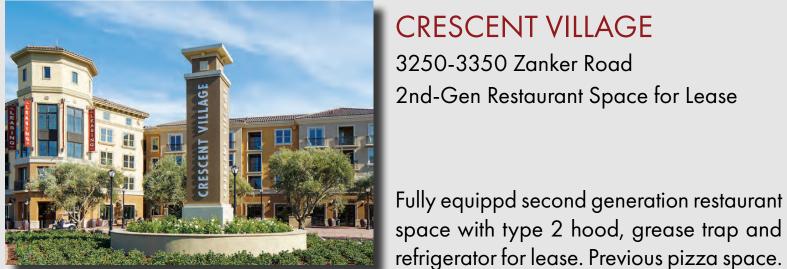

# SAN JOSE

CRESCENT VILLAGE

3250-3350 Zanker Road 2nd-Gen Restaurant Space for Lease Available: Restaurant

3,581 SF

Contact:

Dixie Divine

ddivine@primecommercialinc.com

408-879-4001