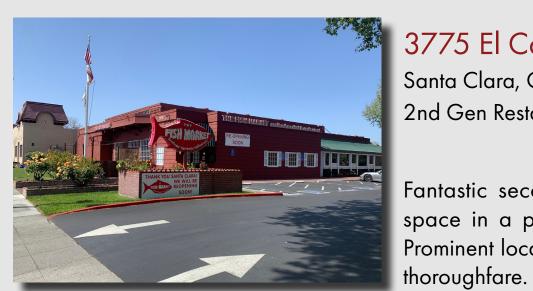

dferrari@primecommercialinc.com

408-879-4002

3775 El Camino Real

Santa Clara, CA 95050 2nd Gen Restaurant Space for Lease

Fantastic second generation restaurant space in a proven restaurant building. Prominent location on Silicon Valley main thoroughfare.

Available: Restaurant

Price:

8,123 SF

LEASE PENDING

Call for Pricing

Contact:

Dixie Divine

ddivine@primecommercialinc.com