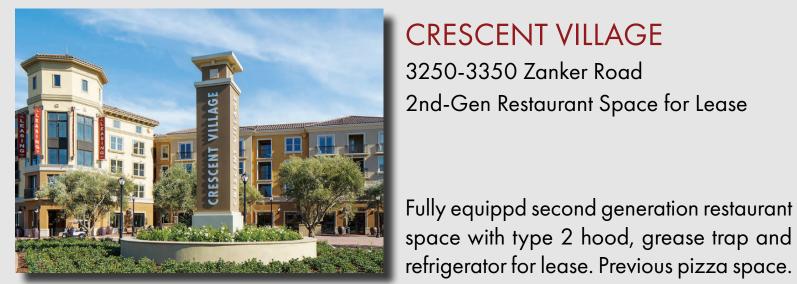

### SAN JOSE

CRESCENT VILLAGE

3250-3350 Zanker Road 2nd-Gen Restaurant Space for Lease Available: Restaurant

3,581 SF

Contact:

Dixie Divine

ddivine@primecommercialinc.com

408-879-4001