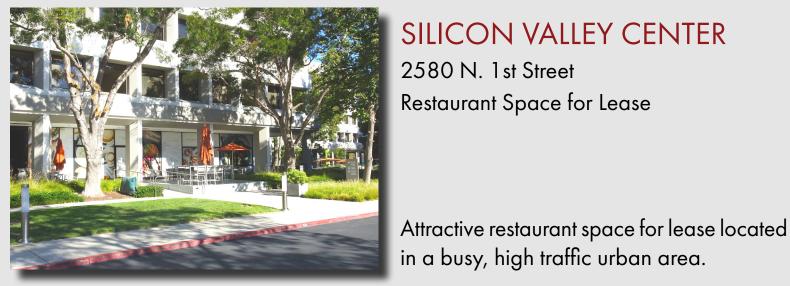

#### SAN JOSE

SILICON VALLEY CENTER

2580 N. 1st Street Restaurant Space for Lease Available: Restaurant

Type 2 Hood

Price:

3,459 SF

Contact:

Dixie Divine