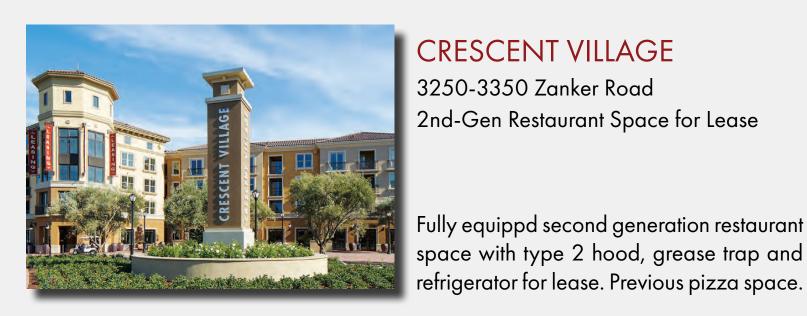

#### SAN JOSE

**CRESCENT VILLAGE** 

major tech companies.

3250-3350 Zanker Road 2nd-Gen Restaurant Space for Lease

Ground floor retail space in a mixed-use

development on El Camino Real in downtown

Rewood City. Draws customers from nearby