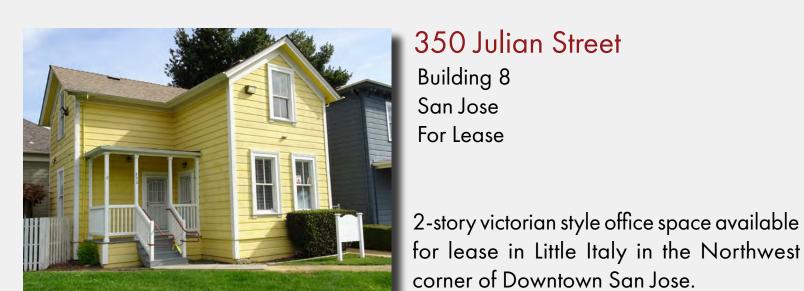

of Downtown San Jose.

Victorian style office space available for

lease in Little Italy in the Northwest corner

Building 8 San Jose For Lease

<u>Download Brochure</u>

Available: Retail Office

Price:

800 SF - Ground Floor

\$2.50 / SF NNN

\$2.50 / SF NNN

345 SF - Second Floor

Dixie Divine

Contact:

ddivine@primecommercialinc.com

408-879-4001

Doug Ferrari