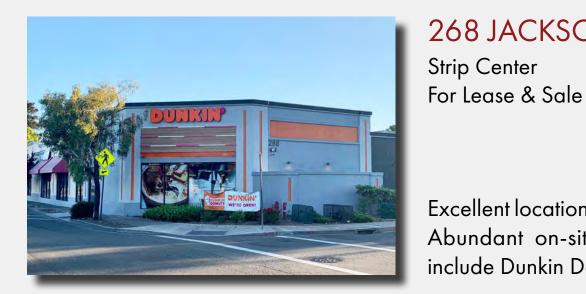

#### **HAYWARD**

**268 JACKSON STREET** 

**Download Brochure** 

Available:

Retail

5,556 SF

Contact:

Dixie Divine

ddivine@primecommercialinc.com

408-879-4001

Excellent location on busy Jackson Street. Abundant on-site parking, co-tenants include Dunkin Donuts & DaVita.

Price:

\$1.50 / SF NNN \$6,050,000.00

Doug Ferrari