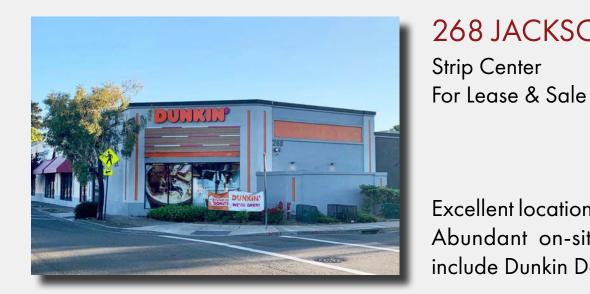

## **HAYWARD**

**268 JACKSON STREET** 

**Download Brochure** 

Available:

5,556 SF

Contact:

Dixie Divine

ddivine@primecommercialinc.com

408-879-4001

Excellent location on busy Jackson Street. Abundant on-site parking, co-tenants include Dunkin Donuts & DaVita.

Price:

Retail

\$1.50 / SF NNN \$6,050,000.00

Doug Ferrari

dferrari@primecommercialinc.com