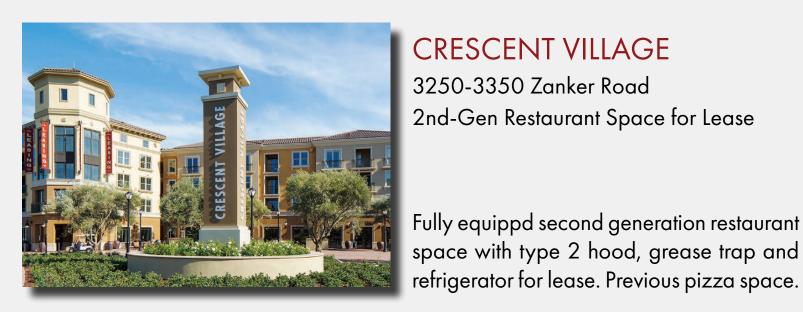

# SAN JOSE

**CRESCENT VILLAGE** 

3250-3350 Zanker Road 2nd-Gen Restaurant Space for Lease

Price:

3,581 SF

CALL FOR PRICE

Contact:

Dixie Divine

ddivine@primecommercialinc.com

408-879-4001

Doug Ferrari

dferrari@primecommercialinc.com

408-879-4002

920 & 930 Winchester Blvd

For Sale

Available: