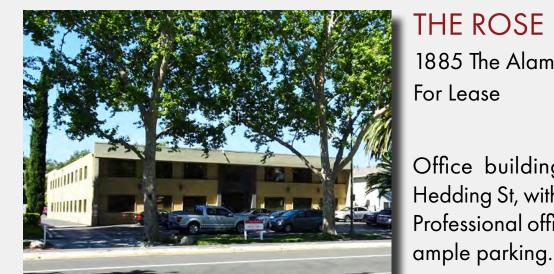

Single-story retail strip center, currently divided into four units. Building is 4,800 square feet and has four units each with individual store-front, restroom, and HVAC.

Office building on The Alameda near

Hedding St, with easy access to HWY 880.

Professional office building with courtyard,

Price:

\$2,995,000

THE ROSE BUILDING

For Lease

**Download Brochure** 1885 The Alameda

Available: Office

Price:

150 SF 140 SF

\$2.50 / SF MG

Contact:

Dixie Divine

ddivine@primecommercialinc.com

408-879-4001

Denise Lupretta