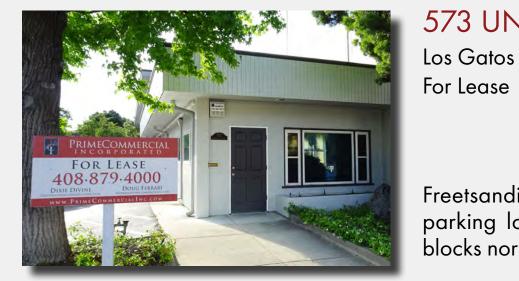

# LOS GATOS (CONT.)

573 UNIVERISTY AVE

**Download Brochure** 

Available:

Office

3,650 SF

Contact:

Dixie Divine

ddivine@primecommercialinc.com

408-879-4001

Freetsanding office building with private parking lot and new exterior paint. Two blocks north of Downtown Los Gatos.

Price:

**Download Brochure** 

\$2.50 / SF NNN