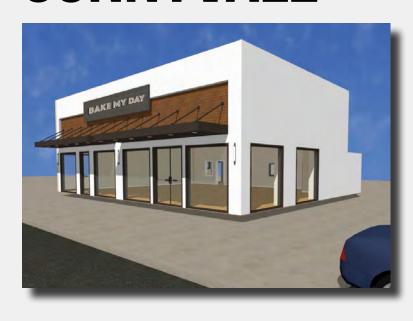

# SUNNYVALE

188 S. MURPHY AVE For Lease

Second floor office space with central

Downtown Sunnyvale location, steps from

restaurants, cafes, & retail shops. One block

South of Sunnyvale CalTrain Station.

<u>Download Brochure</u>

Available:
Office

4,000 SF

Dixie Divine

Contact:

ddivine@primecommercialinc.com

408-879-4001

Price: \$1.50 / SF NNN YEAR 1 \$3.00 / SF NNN YEAR 2

Doug Ferrari