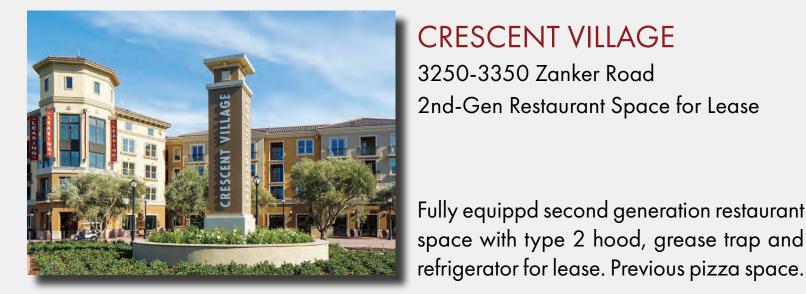

# **SAN JOSE**

**CRESCENT VILLAGE** 

3250-3350 Zanker Road 2nd-Gen Restaurant Space for Lease

Fully equippd second generation restaurant

space with type 2 hood, grease trap and

Price:

Call for Pricing

Contact: