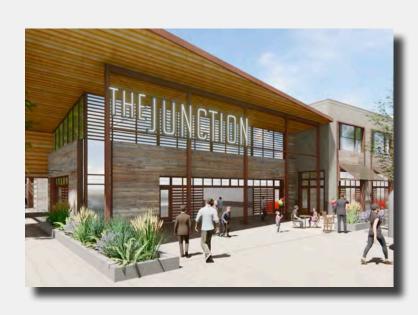

# LOS GATOS

THE JUNCTION

Los Gatos Blvd Mixed-Use Urban Village For Lease

Brand new, beautifully designed mixed-use development that will feature restaurants, a specialty market, and neighborhood retail celebrating the Los Gatos quality of life.

Available:

Price:

Market Hall Retail/Restaurant

**Download Brochure** 

491-22,700 SF

CALL FOR PRICE

\$3.50 / SF MG

Dixie Divine

Contact:

ddivine@primecommercialinc.com

408-879-4001

Doug Ferrari

dferrari@primecommercialinc.com

408-879-4002

STATION BUILDING

Los Gatos Blvd For Lease

\*Anchor Opportunity

Seeking a large retail partner to be the core of The Junction community. Located in the Station Building, our retail partner has access to 17,500 SF ground floor, and 4,200 SF with 700 SF terrace on the second floor.

**Download Brochure** 

Available: Market Hall Retail/Restaurant

**Download Brochure** 

17,500 SF - Divisible 4,200 SF - 2nd floor w/ terrace

Price: CALL FOR PRICE Contact:

Dixie Divine

ddivine@primecommercialinc.com