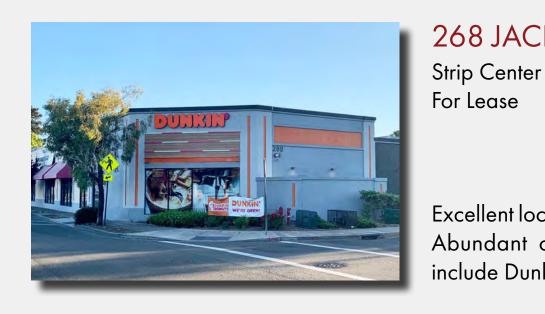

#### HAYWARD

**268 JACKSON STREET** 

Excellent location on busy Jackson Street.

Abundant on-site parking, co-tenants

**Download Brochure** 

Available:

Retail

Price:

408-879-4002

during its holding period.

Strip Center

For Sale

include Dunkin Donuts & DaVita.

**Download Brochure** 

Available:

5,600 SF available

**268 JACKSON STREET** 

5,600 SF vacant in 3-unit retail building, allowsing the new owner

flexibility to choose their own tenant, or establish their own business

in this high identity retail center. The asset provides the investor a

solid in-fill location near downtown Hayward and appreciation

18,000 SF total

1.27 Acres

Price:

\$6,050,000.00

**Download Brochure** 