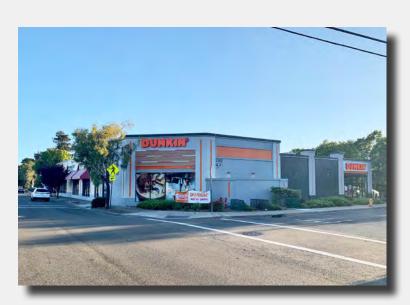

#### HAYWARD

**268 JACKSON STREET** 

Excellent location on busy Jackson Street.

Abundant on-site parking, co-tenants

**Download Brochure** 

Available:

Retail

Price:

5,556 SF

\$2.00 / SF MG

Contact:

Dixie Divine

ddivine@primecommercialinc.com

408-879-4001

Doug Ferrari

dferrari@primecommercialinc.com

408-879-4002

during its holding period.

Strip Center

For Sale

include Dunkin Donuts & DaVita.

**Download Brochure** 

Available:

5,600 SF available

\$1.50 / SF NNN

Contact:

Dixie Divine

ddivine@primecommercialinc.com

408-879-4001

Doug Ferrari

dferrari@primecommercialinc.com

408-879-4002

**268 JACKSON STREET** 

5,600 SF vacant in 3-unit retail building, allowsing the new owner

flexibility to choose their own tenant, or establish their own business

in this high identity retail center. The asset provides the investor a

solid in-fill location near downtown Hayward and appreciation

18,000 SF total

1.27 Acres

Price:

\$6,050,000.00

**Download Brochure** 