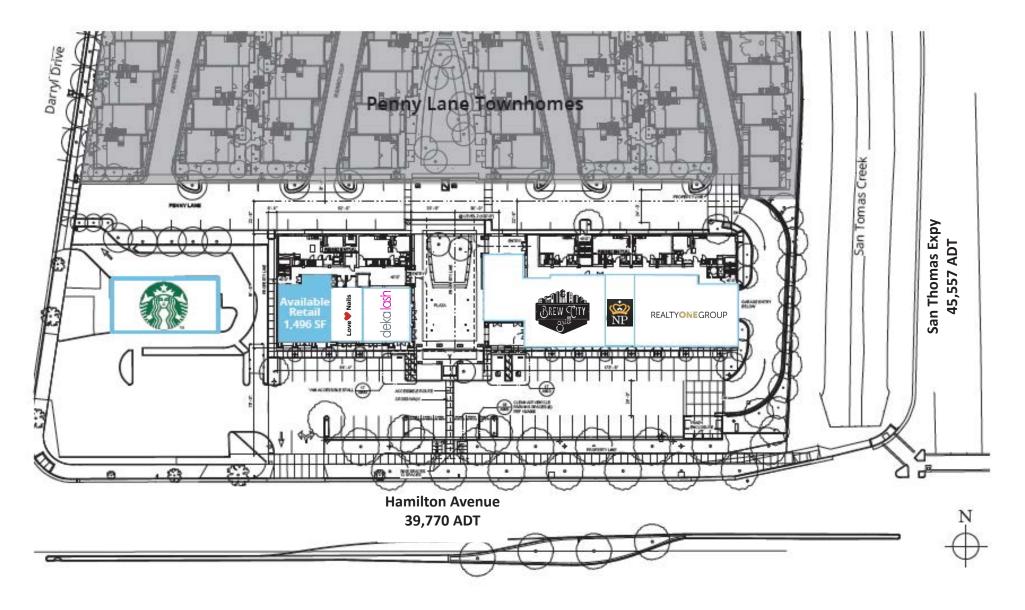

## **SITE PLAN**

Dixie Divine 408-879-4001 ddivine@primecommercialinc.com LIC# 00926251

#### SITE PLAN - BLDG. A

## SITE PLAN - BLDG. B

Dixie Divine 408-879-4001 ddivine@primecommercialinc.com LIC# 00926251