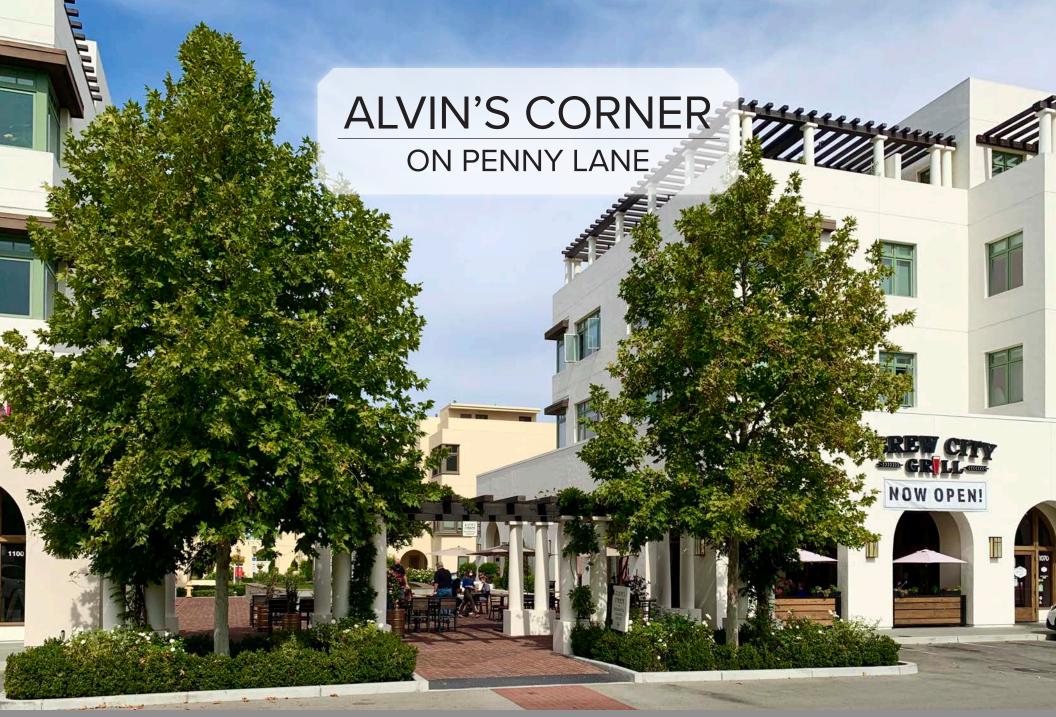

# Boutique Retail Opportunity at Alvin's Corner at Penny Lane

#### PROPERTY HIGHLIGHTS

- 1,496 SF 2nd-generation yogurt shop available
- 10,915 SF of retail shops and restaurants in an exquisite luxury mixed use community
- · Shadow anchored by Starbucks
- Located at the NWC of San Tomas Expressway and Hamilton Avenue in Campbell, California
- Excellent location with strong demographics and high traffic counts
- Amenities include high quality architecture, attractive gathering areas, and outdoor dining patios
- Convenient surface parking for retail customers and residents