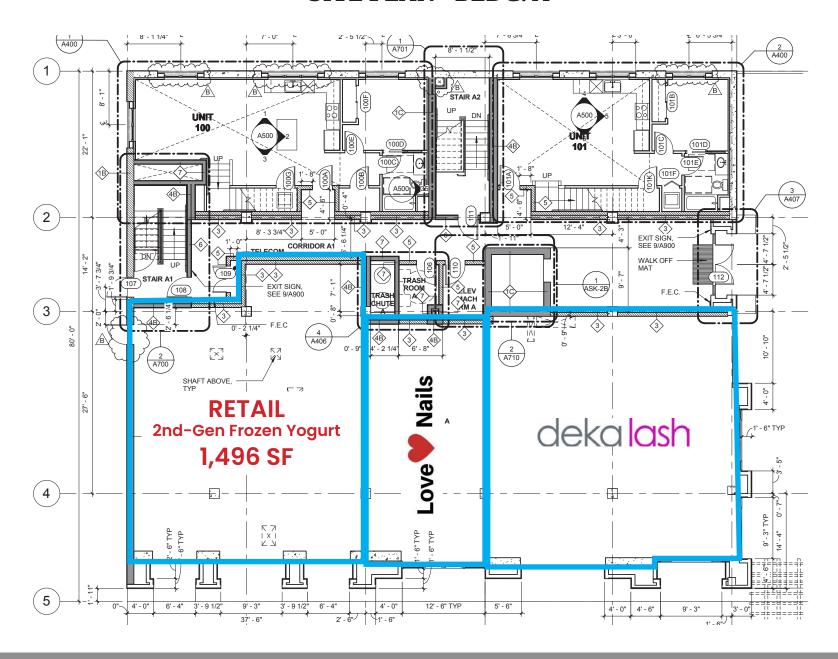

n Avenue in Campbell, California
- Excellent location with strong demographics and high traffic counts
- Amenities include high quality architecture, attractive gathering areas, and outdoor dining patios
- Convenient surface parking for retail customers and residents

#### **DEMOGRAPHICS**

|                   | 1 Mile    | 3 Miles   | 5 Miles   |
|-------------------|-----------|-----------|-----------|
| Population        | 36,421    | 235,419   | 575,599   |
| Average HH Income | \$150,982 | \$185,907 | \$199,833 |

## **TRAFFIC COUNTS**

Hamilton Avenue: 24,931 ADT

San Thomas Expy: 45,557 ADT



Dixie Divine 408-879-4001 ddivine@primecommercialinc.com LIC# 00926251

## **SITE PLAN**





Dixie Divine 408-879-4001 ddivine@primecommercialinc.com LIC# 00926251

#### SITE PLAN - BLDG. A



## SITE PLAN - BLDG. B





Dixie Divine 408-879-4001 ddivine@primecommercialinc.com LIC# 00926251

## **LOCATION MAP**





Dixie Divine 408-879-4001 ddivine@primecommercialinc.com LIC# 00926251