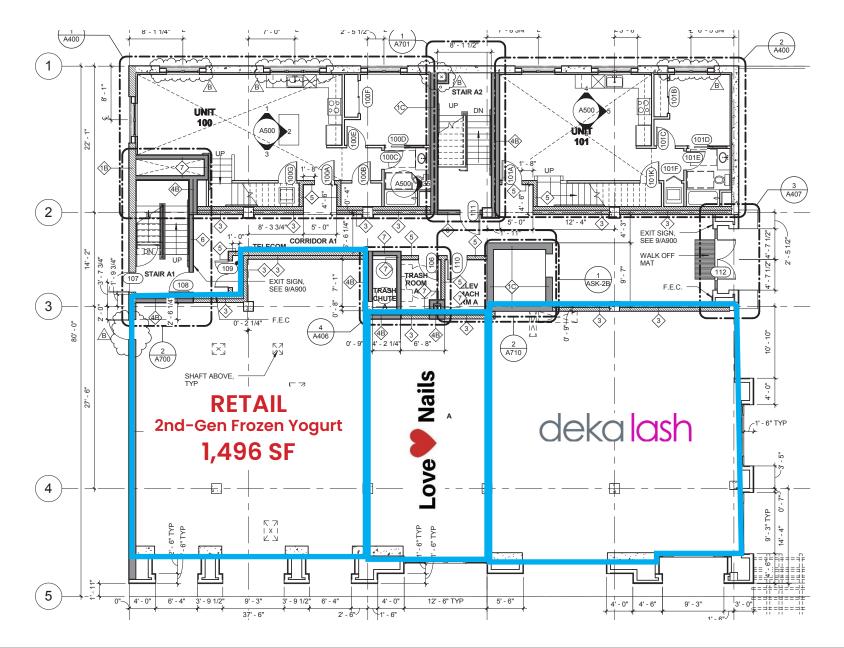

#### SITE PLAN - BLDG. A

PRIME COMMERCIAL

Dixie Divine 408-879-4001 ddivine@primecommercialinc.com LIC# 00926251 Doug Ferrari 408-879-4002 dferrari@primecommercialinc.com LIC# 01032363

Prime Commercial, Inc. has obtained the information contained herein from sources we deem reliable. However, we have not verified its accuracy and make no guarantee, warranty or representation about it. It is subject to errors, modification, omission, change of price and/or terms, prior lease sale or financing, or withdraw without notice. It may include projections, opinions, or assumptions or estimated for example only, and they may represent current or future performance of the property. You and your tax and legal advisors should conduct your own of the property and transaction. The information provided in this brochure is obtained from STDB.