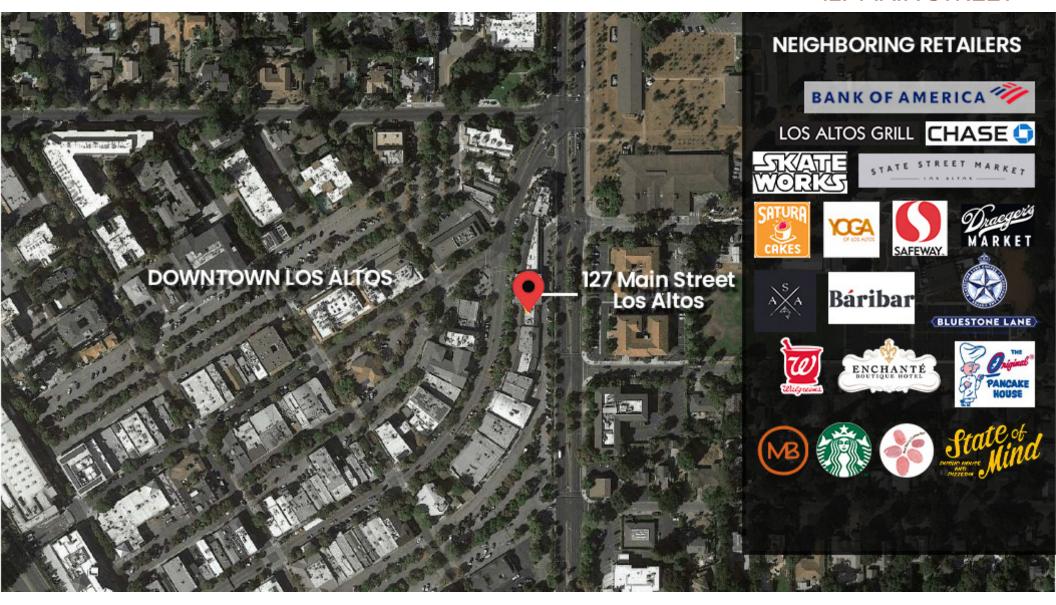

Dixie Divine 408-879-4001 ddivine@primecommercialinc.com LIC# 00926251 Doug Ferrari 408-879-4002 dferrari@primecommercialinc.com LIC# 01032363

## **PROPERTY HIGHLIGHTS**

- Great location in Downtown Los Altos
- Street & City Parking Available
- Charming, Small Retail Space
- \$3.50 / SF MG
- Available March 1st, 2023

### **TRAFFIC COUNTS**

Main Street: 9,710 ADT

San Antonio Rd: 32,000 ADT

### **DEMOGRAPHICS**

|                   | 1 Mile    | 3 Miles   | 5 Miles   |
|-------------------|-----------|-----------|-----------|
| Population        | 12,490    | 130,878   | 283,592   |
| Average HH Income | \$334,980 | \$251,739 | \$245,958 |



# **LOCATION MAP**

#### 127 MAIN STREET



# For More Information, Please Contact

#### Dixie Divine

ddivine@primecommercialinc.com 408-313-8900 LIC# 00926251

### Doug Ferrari

dferrari@primecommercialinc.com 408-879-4002 LIC# 01032363