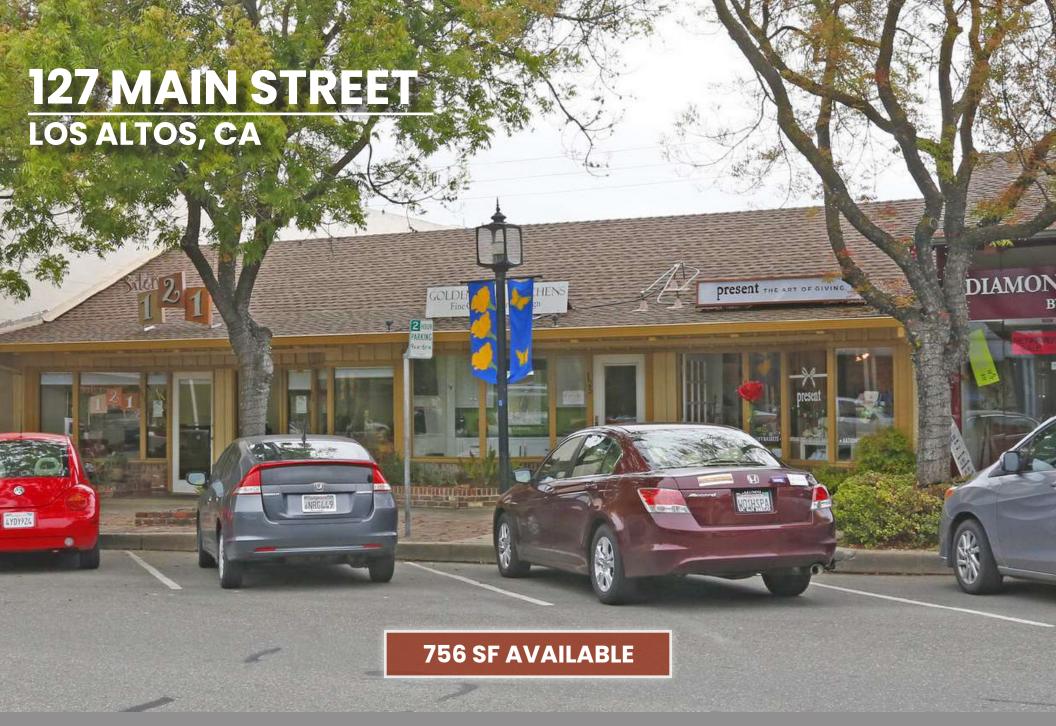

#### 127 MAIN STREET

## **PROPERTY HIGHLIGHTS**

- Great location in Downtown Los Altos
- Street & City Parking Available
- Charming, Small Retail Space
- \$3.50 / SF MG
- Available March 1st, 2023