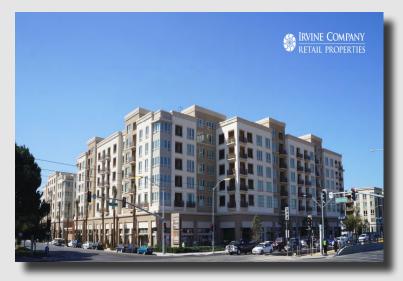

#### SANTA CLARA SQUARE

2720 Augustine Drive, Suite 110 2nd Gen Restaurant Space for Lease

Second generation restaurant end-cap space with outdoor patio. Type 2 hood existing. High visibilty corner location.

| Available:<br>Restaurant | 7,129 SF         | Contact:                                                        |
|--------------------------|------------------|-----------------------------------------------------------------|
| D .                      |                  | Dixie Divine<br>ddivine@primecommercialinc.com<br>408-879-4001  |
| Price:                   | LEASE PENDING    | Doug Ferrari<br>dferrari@primecommercialinc.com<br>408-879-4002 |
| Available:<br>Restaurant | 10,164 SF        | Contact:                                                        |
|                          |                  | Dixie Divine<br>ddivine@primecommercialinc.com<br>408-879-4001  |
| Price:                   | LEASE PENDING    | Doug Ferrari<br>dferrari@primecommercialinc.com<br>408-879-4002 |
| Available:<br>Restaurant | 5,500 SF         | Contact:                                                        |
|                          |                  | Dixie Divine<br>ddivine@primecommercialinc.com<br>408-879-4001  |
| Price:                   | Call for Pricing | Doug Ferrari<br>dferrari@primecommercialinc.com<br>408-879-4002 |