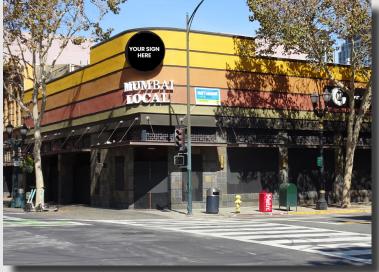

#### CRESCENT VILLAGE

3250-3350 Zanker Road 2nd-Gen Restaurant Space for Lease

Fully equippd second generation restaurant space with type 2 hood, grease trap and refrigerator for lease. Previous pizza space.