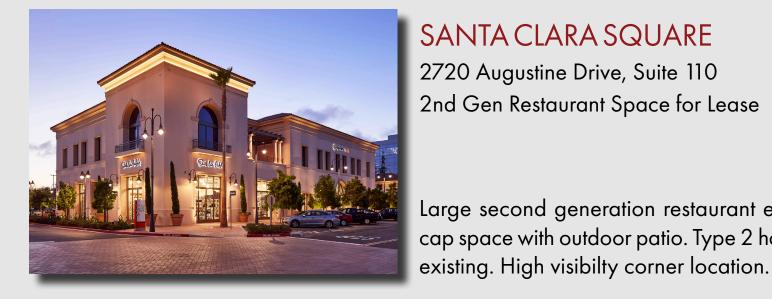

408-879-4001

Doug Ferrari

dferrari@primecommercialinc.com

408-879-4002

SANTA CLARA SQUARE

2720 Augustine Drive, Suite 110 2nd Gen Restaurant Space for Lease

Large second generation restaurant endcap space with outdoor patio. Type 2 hood

Available: Restaurant

5,500 SF

Call for Pricing

Call for Pricing

Contact:

Dixie Divine

ddivine@primecommercialinc.com

408-879-4001