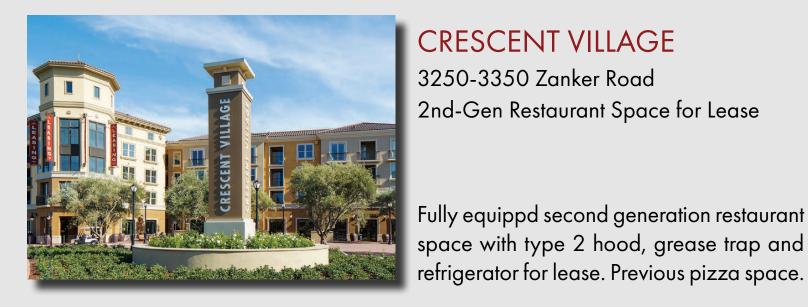

#### SAN JOSE (CONT.)

**CRESCENT VILLAGE** 

3250-3350 Zanker Road 2nd-Gen Restaurant Space for Lease

Price:

Available:

Restaurant

3,581 SF

Call for Pricing

Contact:

Dixie Divine

ddivine@primecommercialinc.com

408-879-4001

Doug Ferrari dferrari@primecommercialinc.com

408-879-4002