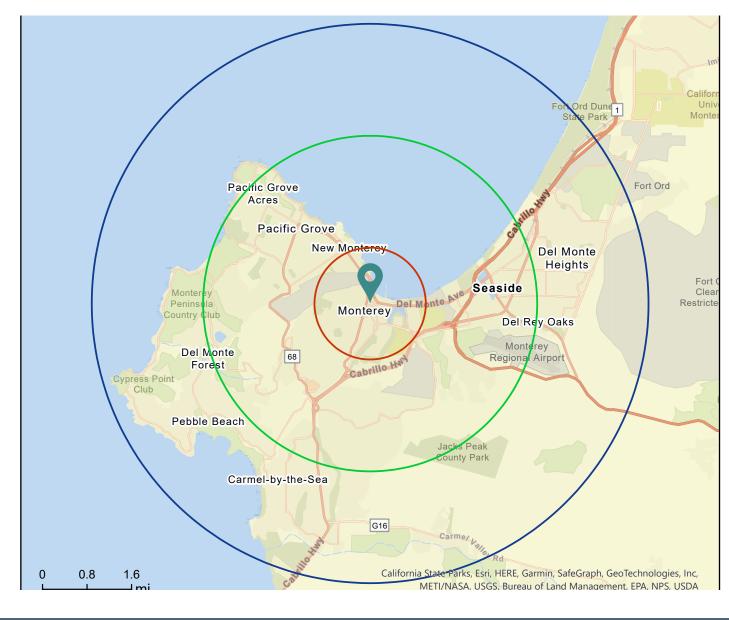

# Demographics

#### **TRAFFIC COUNTS**

Cars Per Day

E. Cliff Drive: 15,784

17th Ave: 7,800