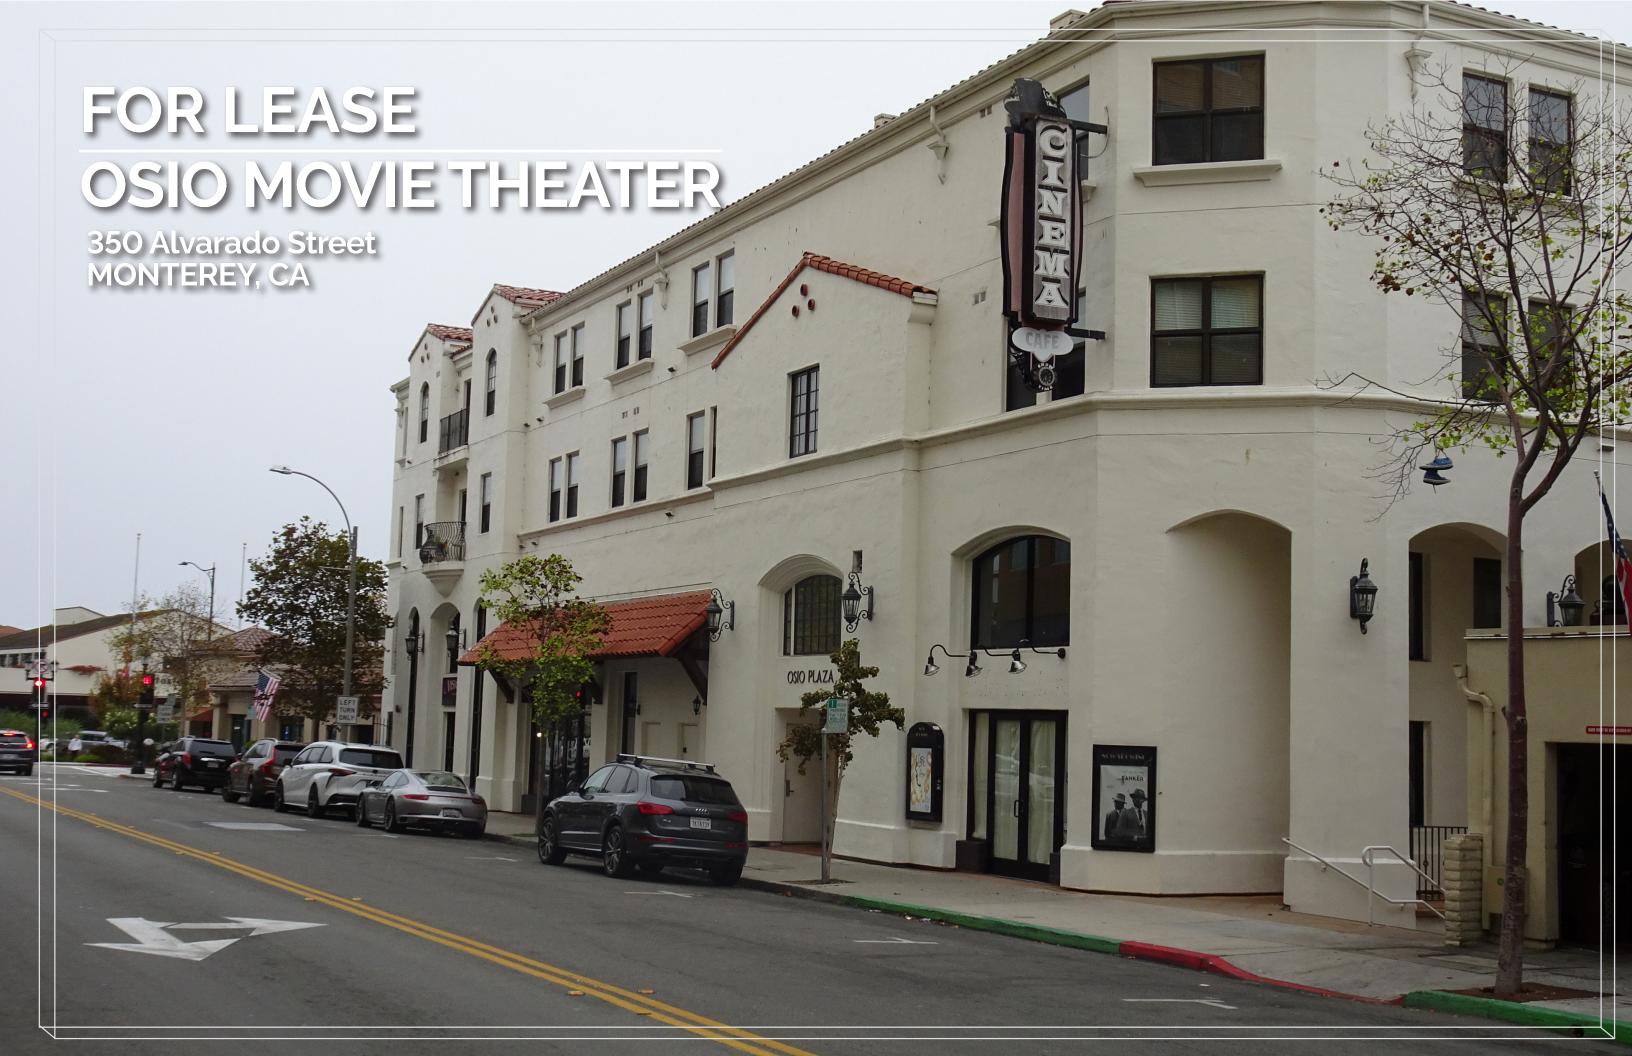

# Osio Theater 350 Alvarado Ave. Monterey, CA

### **PROPERTY INFORMATION**

- Fully Eqipped six screen movie theater
  - Projection and sound eqippment included
  - Public parking located conveniently nearby
  - <sub>o</sub> Available now Terms negotiable
  - Contact agent for pricing

## **SPACE DETAILS**

- •11,734 square feet
  - <sub>o</sub> Including 1,713 square foot cafe with seperate entrance on Calle Principle
- 522 seats total, divided among six theaters

## **AREA HIGHLIGHTS**

- Excellent downtown location with entrances on Alvarado Street and Calle Principle
- Monterey Marriott hotel located across the street
- · Monterey conference center and the Partola Hotel & Spa one block North
- · Walking score of 86