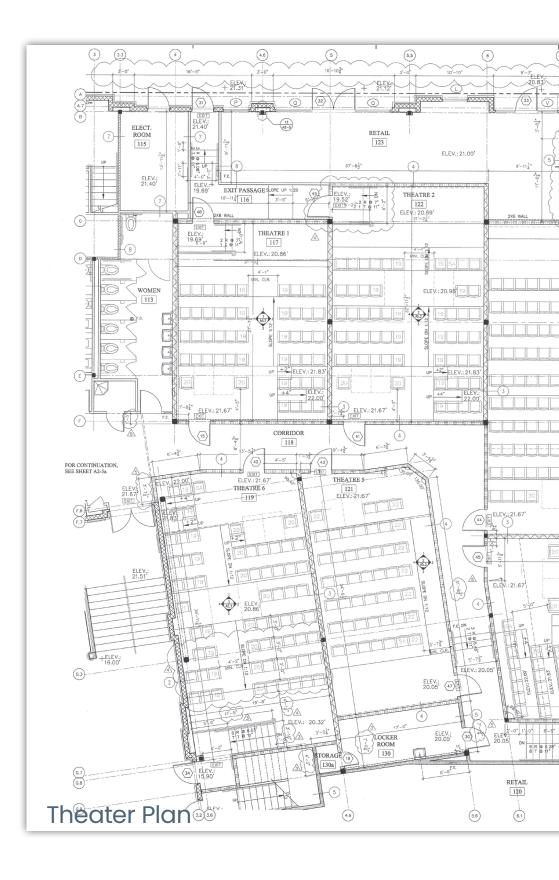

# Plans

## **SPACE DETAILS**

- •11,734 square feet
  - <sub>o</sub> Including 1,713 square foot cafe with seperate entrance on Calle Principle
- 522 seats total, divided among six theaters