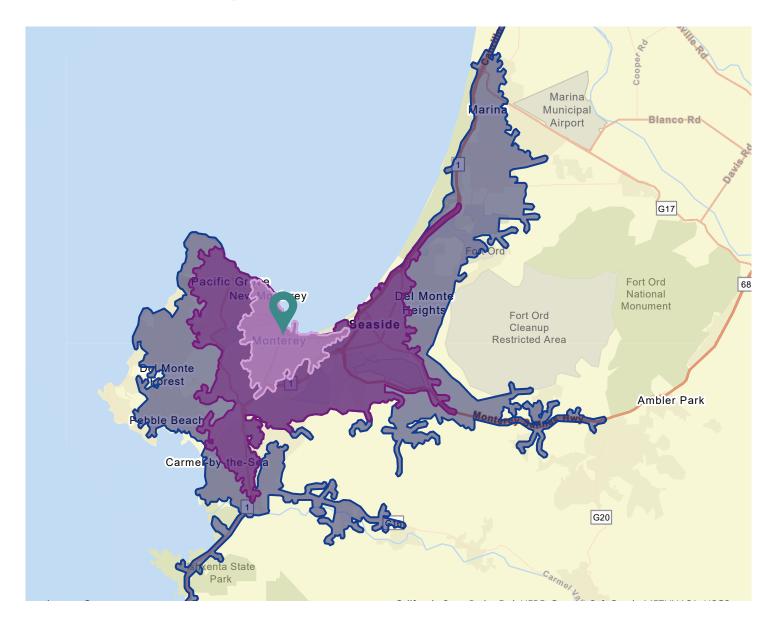

# Demographics

### **AVERAGE HHI\***

**1 Mile**: \$130,493 **3 Miles**: \$131,087 **5 Miles**: \$140,022

#### **POPULATION**

**1 Mile**: 14,111 **3 Miles**: 83,933 **5 Miles**: 123,680

#### **DAYTIME POPULATION**

**1 Mile**: 14,111 **3 Miles**: 83,933 **5 Miles**: 123,680