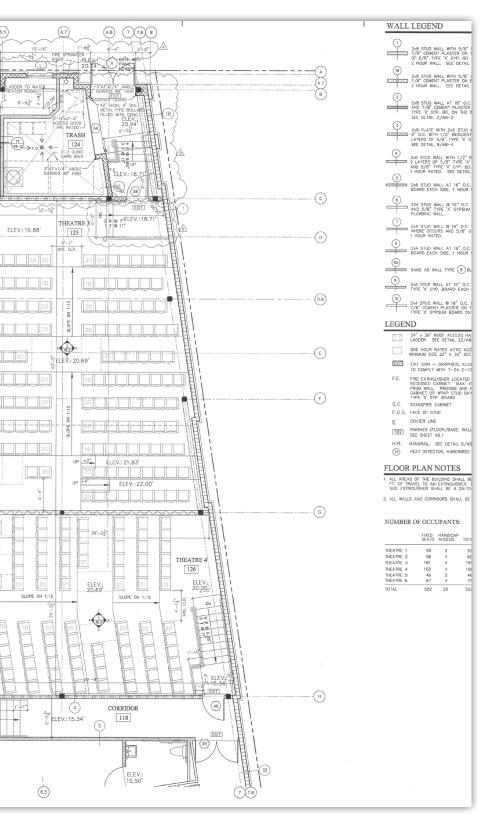

# Plans

## **SPACE DETAILS**

- •11,734 square feet
  - <sub>o</sub> Including 1,713 square foot cafe with seperate entrance on Calle Principle
- 522 seats total, divided among six theaters