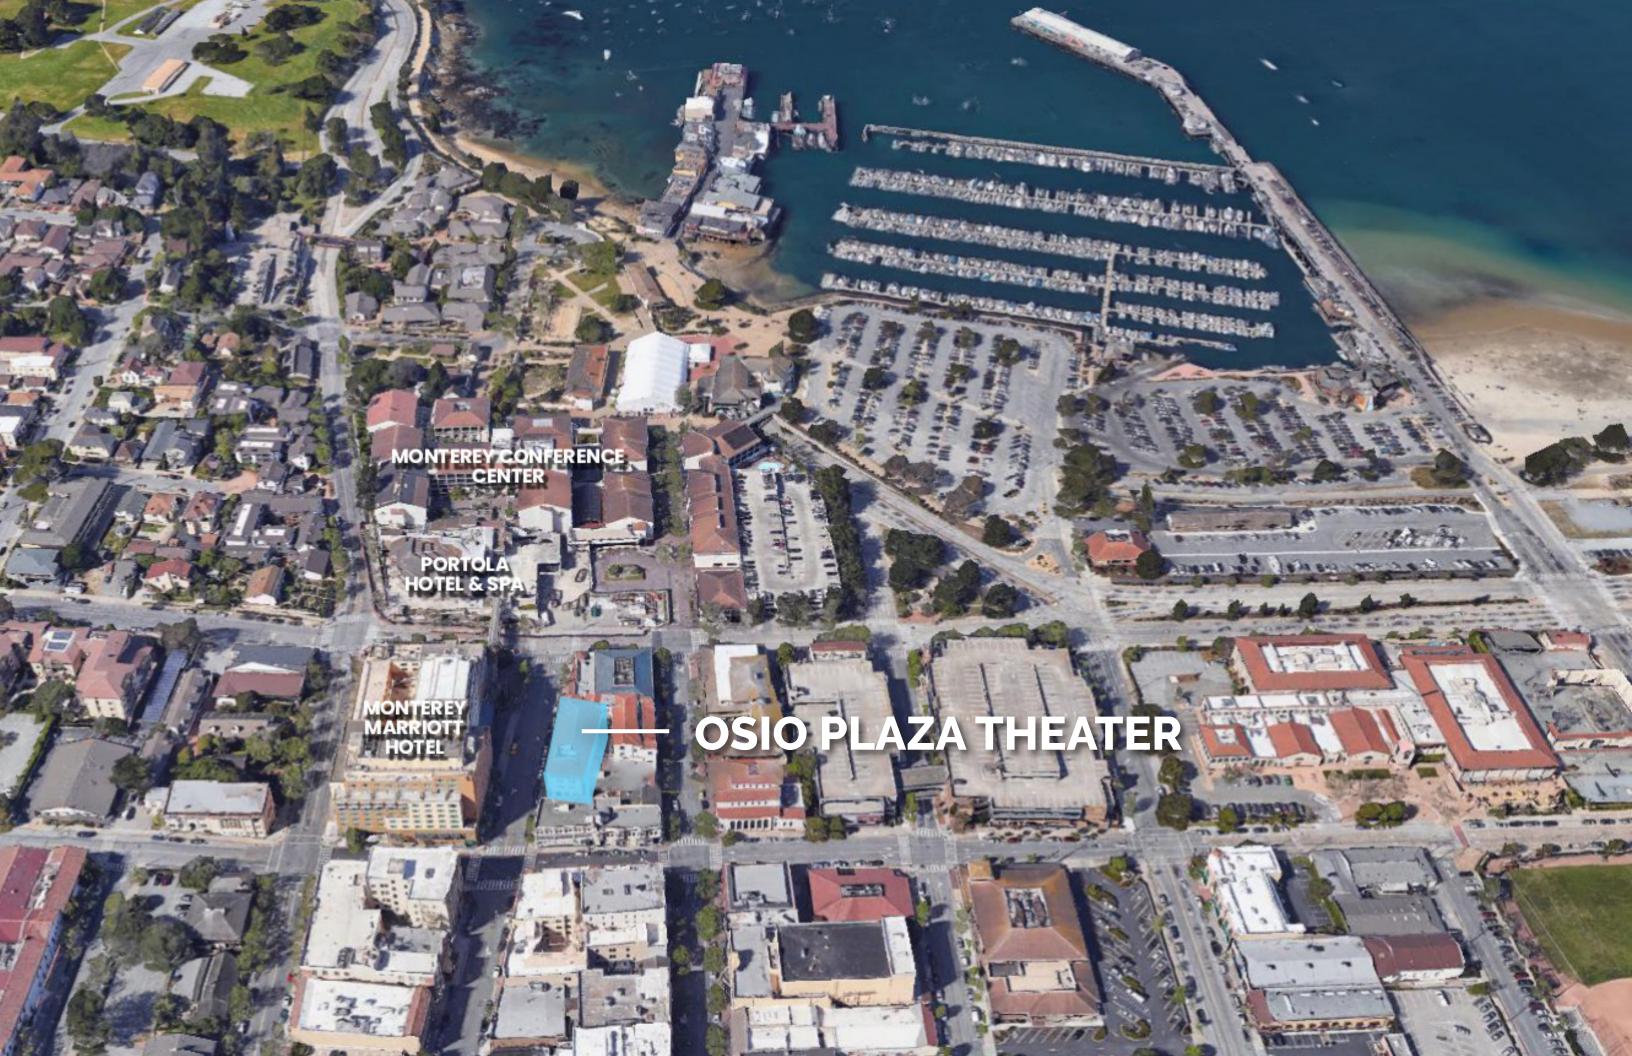

## **AREA HIGHLIGHTS**

- Excellent downtown location with entrances on Alvarado Street and Calle Principle
- Monterey Marriott hotel located across the street
- · Monterey conference center and the Partola Hotel & Spa one block North
- · Walking score of 86