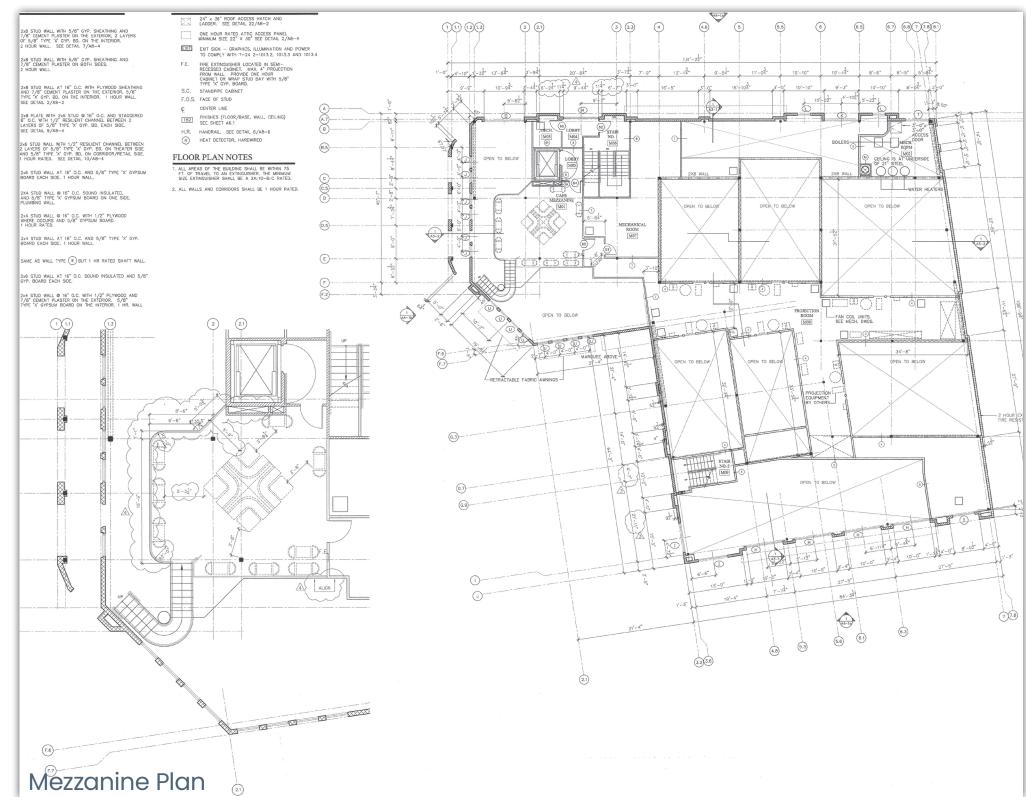

# Plans

## **SPACE DETAILS**

- •11,734 square feet
  - <sub>o</sub> Including 1,713 square foot cafe with seperate entrance on Calle Principle
- 522 seats total, divided among six theaters