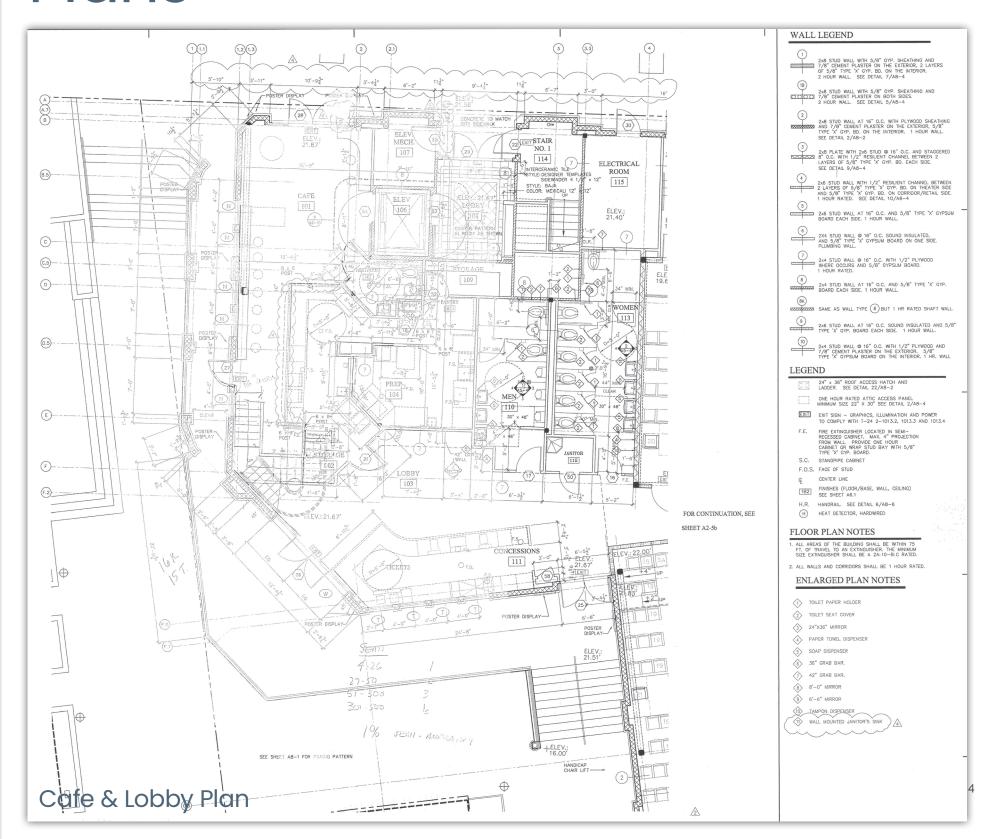

NFORMATION**

- Fully Eqipped six screen movie theater
  - Projection and sound eqippment included
  - Public parking located conveniently nearby
  - <sub>o</sub> Available now Terms negotiable
  - Contact agent for pricing

## **SPACE DETAILS**

- •11,734 square feet
  - <sub>o</sub> Including 1,713 square foot cafe with seperate entrance on Calle Principle
- 522 seats total, divided among six theaters

## **AREA HIGHLIGHTS**

- Excellent downtown location with entrances on Alvarado Street and Calle Principle
- Monterey Marriott hotel located across the street
- · Monterey conference center and the Partola Hotel & Spa one block North
- · Walking score of 86

#### FOR ADDITIONAL INFORMATION:

Dixie Divine Doug Ferrari 408.879.4001 408.879.4002 LIC #: 01481181 LIC #: 01032363





# Plans



















# Gallery





# Demographics







#### **TRAFFIC COUNTS**

Cars Per Day

E. Cliff Drive: 15,784

17th Ave: 7,800



### **AVERAGE HHI\***

**1 Mile**: \$130,493 **3 Miles**: \$131,087 **5 Miles**: \$140,022



#### **POPULATION**

**1 Mile**: 14,111 **3 Miles**: 83,933 **5 Miles**: 123,680



#### **DAYTIME POPULATION**

**1 Mile**: 14,111 **3 Miles**: 83,933 **5 Miles**: 123,680

# **Area Retailers**





### **DIXIE DIVINE**

ddivine@primecommercialinc.com 408.879.4001 Lic. 01481181

# **DOUG FERRARI**

dferrari@primecommercialinc.com 408.879.4002 Lic. 01032363

©2022 The Irvine Company LLC. All rights reserved. All properties are offered for lease through Irvine Management Company, a licensed real estate broker DRE LIC. #478.027229. All information regarding this pr