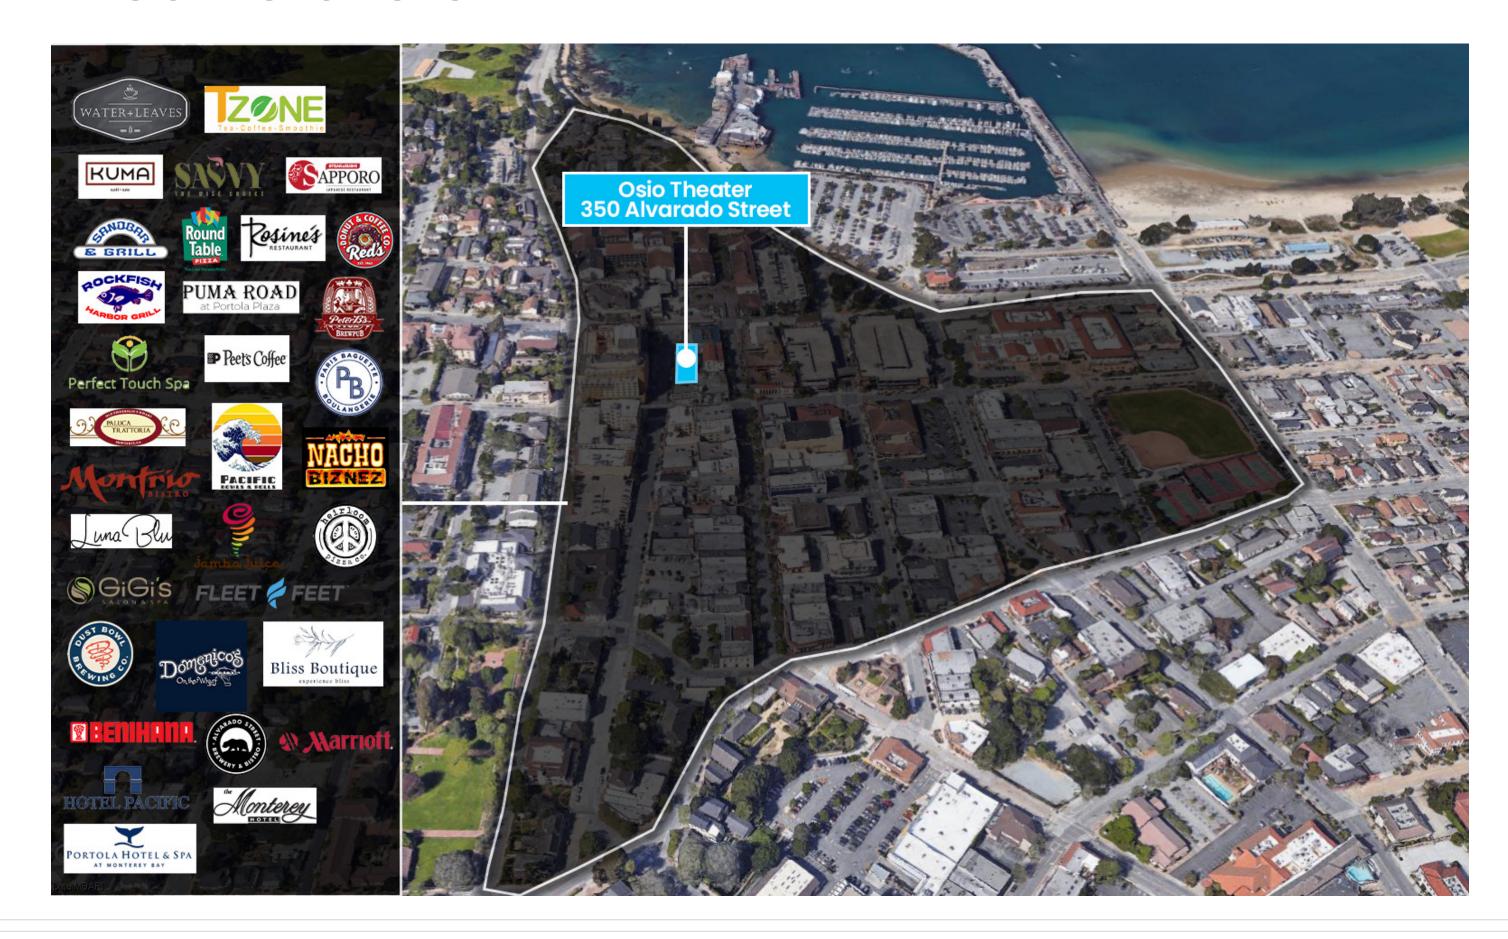

S**

- Excellent downtown location with entrances on Alvarado Street and Calle Principle
- Monterey Marriott hotel located across the street
- · Monterey conference center and the Partola Hotel & Spa one block North
- · Walking score of 86

#### FOR ADDITIONAL INFORMATION:

Dixie Divine Doug Ferrari 408.879.4001 408.879.4002 LIC #: 01481181 LIC #: 01032363





# Plans



















# Gallery





# Demographics







#### **TRAFFIC COUNTS**

Cars Per Day

E. Cliff Drive: 15,784

17th Ave: 7,800



### **AVERAGE HHI\***

**1 Mile**: \$130,493 **3 Miles**: \$131,087 **5 Miles**: \$140,022



#### **POPULATION**

**1 Mile**: 14,111 **3 Miles**: 83,933 **5 Miles**: 123,680



#### **DAYTIME POPULATION**

**1 Mile**: 14,111 **3 Miles**: 83,933 **5 Miles**: 123,680

# **Area Retailers**





### **DIXIE DIVINE**

ddivine@primecommercialinc.com 408.879.4001 Lic. 01481181

# **DOUG FERRARI**

dferrari@primecommercialinc.com 408.879.4002 Lic. 01032363

©2022 The Irvine Company LLC. All rights reserved. All properties are offered for lease through Irvine Management Company, a licensed real estate broker DRE LIC. #478.027229. All information regarding this property is deemed to be reliable, however, no representation, guarantee or warranty is made to the accuracy thereof and is submitted subject to errors, omissions, change of price or withdrawal without notice. Any site plans and maps contained herein is not a representation, warranty or guarantee as to size, location, or identity of any tenant, and the improvements are subject to such changes, additions, and deletions as the