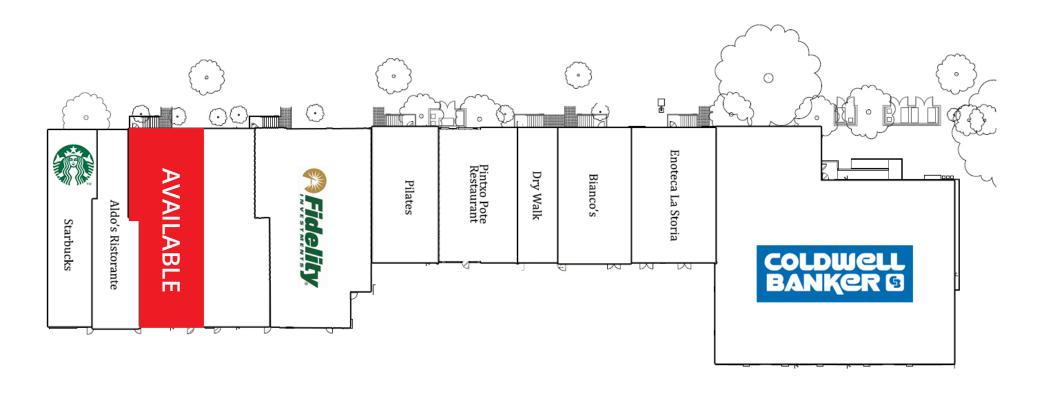

urces we deem reliable. However, we have not verified its accuracy and make no guarantee, warranty or representation about it. It is subject to errors, modification, omission, change of price and/or terms, prior lease sale or financing, or withdraw without notice. It may include projections, opinions, or assumptions or estimated for example only, and they may represent current or future performance of the property. You and your tax and legal advisors should conduct your own of the property and transaction. The information provided in this brochure are estimates only, not representations, and are not intended to be relied upon for any purpose. All demographic information contained in this brochure is obtained from esri.

# SITE PLAN

### <u>Available Retail Unit</u>

• 2,536 Square Feet





# **SPACE PLAN**

**Available Retail Unit** 

- 2,536 Square Feet
- \$3.50/sq, ft., NNN





Prime Commercial, Inc. has obtained the information contained herein from sources we deem reliable. However, we have not verified its accuracy and make no guarantee, warranty or representation about it. It is subject to errors, modification, omission, change of price and/or terms, prior lease sale or financing, or withdraw without notice. It may include projections, opinions, or assumptions or estimated for example only, and they may represent current or future performance of the property. You and your tax and legal advisors should conduct your own of the property and transaction. The information provided in this brochure are estimates only, not representations, and are not intended to be relied