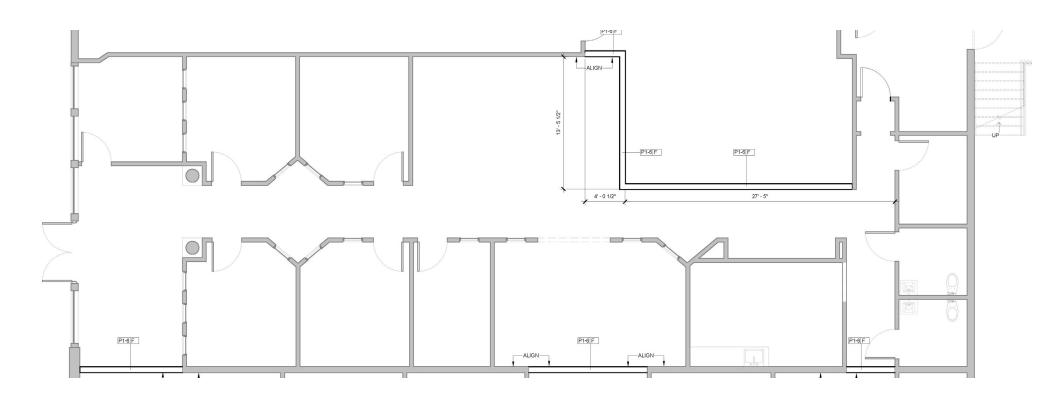

# SITE PLAN

### <u>Available Retail Unit</u>

• 2,536 Square Feet

# **SPACE PLAN**

**Available Retail Unit** 

- 2,536 Square Feet
- \$3.50/sq, ft., NNN

Prime Commercial, Inc. has obtained the information contained herein from sources we deem reliable. However, we have not verified its accuracy and make no guarantee, warranty or representation about it. It is subject to errors, modification, omission, change of price and/or terms, prior lease sale or financing, or withdraw without notice. It may include projections, opinions, or assumptions or estimated for example only, and they may represent current or future performance of the property. You and your tax and legal advisors should conduct your own of the property and transaction. The information provided in this brochure are estimates only, not representations, and are not intended to be relied upon for any purpose. All demographic information contained in this brochure is obtained from esri.