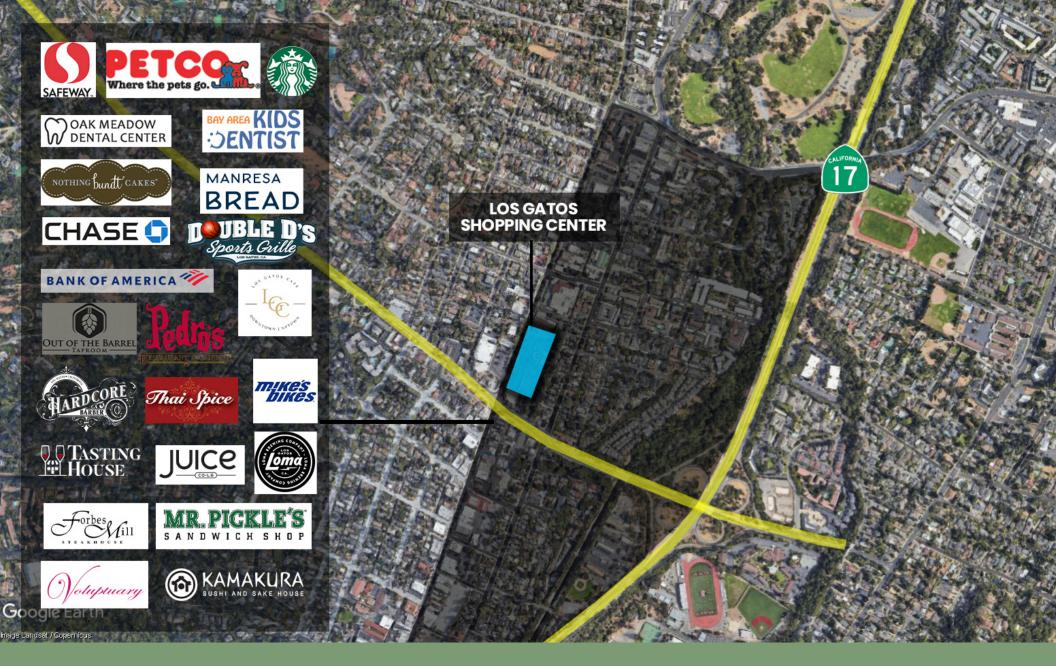

Commercial, Inc. has obtained the information contained herein from sources we deem reliable. However, we have not verified its accuracy and make no guarantee, warranty or representation about it. It is subject to errors, modification, omission, change of price and/or terms, prior lease sale or financing, or withdraw without notice. It may include projections, opinions, or assumptions or estimated for example only, and they may represent current or future performance of the property. You and your tax and legal advisors should conduct your own of the property and transaction. The information provided in this brochure are estimates only, not representations, and are not intended to be relied upon for any purpose. All demographic information contained in this brochure is obtained from esri.



### AREA MAP

#### DEMOGRAPHICS

#### AVERAGE DAILY TRAFFIC

|                | 1 Mile    | 3 Miles   | 5 Miles   | N. Santa Cruz Ave     | 16,086 |
|----------------|-----------|-----------|-----------|-----------------------|--------|
| Population     | 12,625    | 61,387    | 218,094   | Los Gatos Saratoga Rd | 36,000 |
| Avg. HH Income | \$204,494 | \$206,983 | \$161,057 | HWY 17                | 80,000 |

Prime Commercial, Inc. has obtained the information contained herein from sources we deem reliable. However, we have not verified its accuracy and make no guarantee, warranty or representation about it. It is subject to errors, modification, omission, change of price and/or terms, prior lease sale or financing, or withdraw without notice. It may include projections, opinions, or as