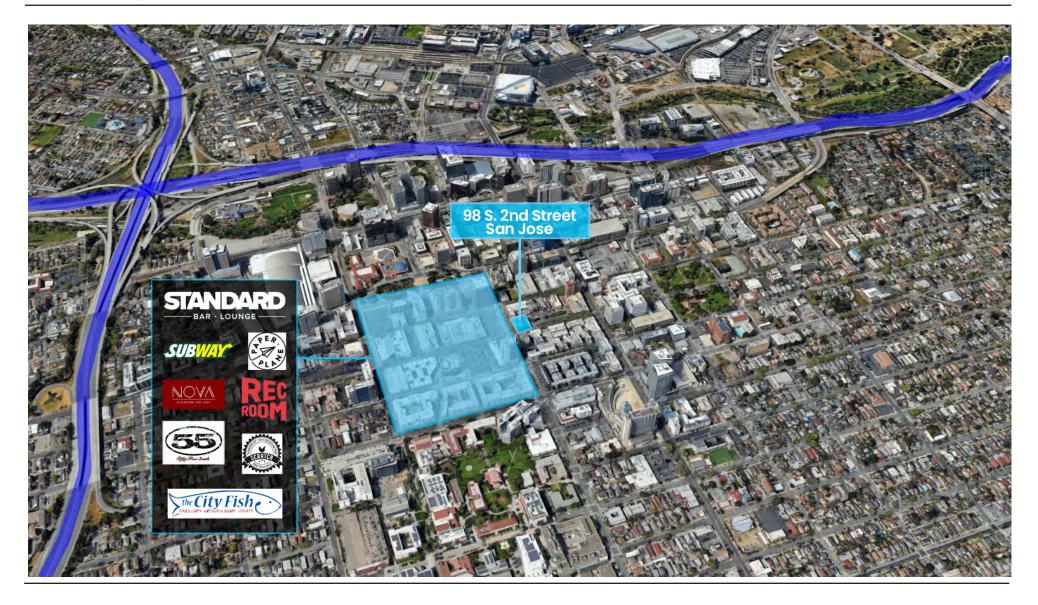

#### Aerial Map.....

1543 Lafayette Street, Suite C Santa Clara, 95050 Office 408.879.4000 www.primecommercialinc.com DIXIE DIVINE
CA BRE 00926251 & 01481181
408.879.4001
ddivine@primecommercialinc.com