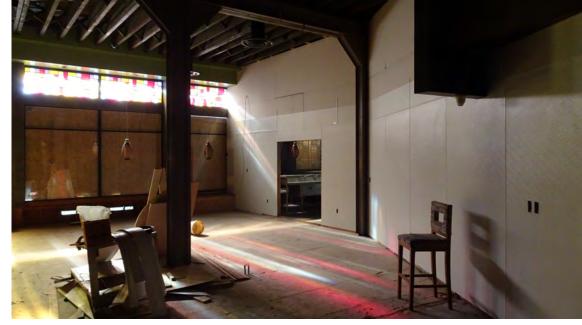

# 7,129 SQUARE FEET

- Free-standing second generation restaurant
- + 891 square foot outdoor dining patio
- Substantial restaurant infrastructure in place
- + Highly visible corner location at S. 2nd Street and San Fernando Ave.
- Across from the Energy Hub, a proposed 289 foot tower with 741,000 square foot mixed use development
- Public parking conveniently located nearby and excellent walkibility score of 86
- Former PF Chang's restaurant
- + Available Now Negotiable terms!