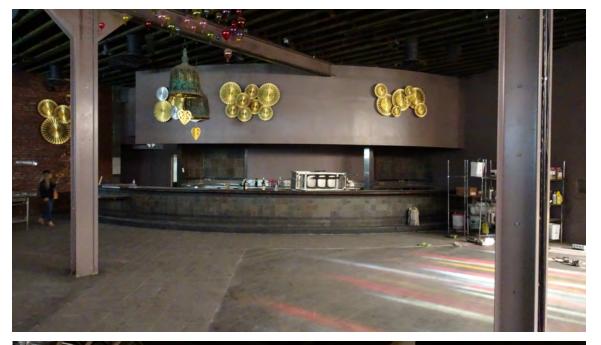

# 7,129 SQUARE FEET

- Free-standing second generation restaurant
- + 891 square foot outdoor dining patio
- Substantial restaurant infrastructure in place
- + Highly visible corner location at S. 2nd Street and San Fernando Ave.
- Across from the Energy Hub, a proposed 289 foot tower with 741,000 square foot mixed use development
- Public parking conveniently located nearby and excellent walkibility score of 86
- Former PF Chang's restaurant
- + Available Now Negotiable terms!