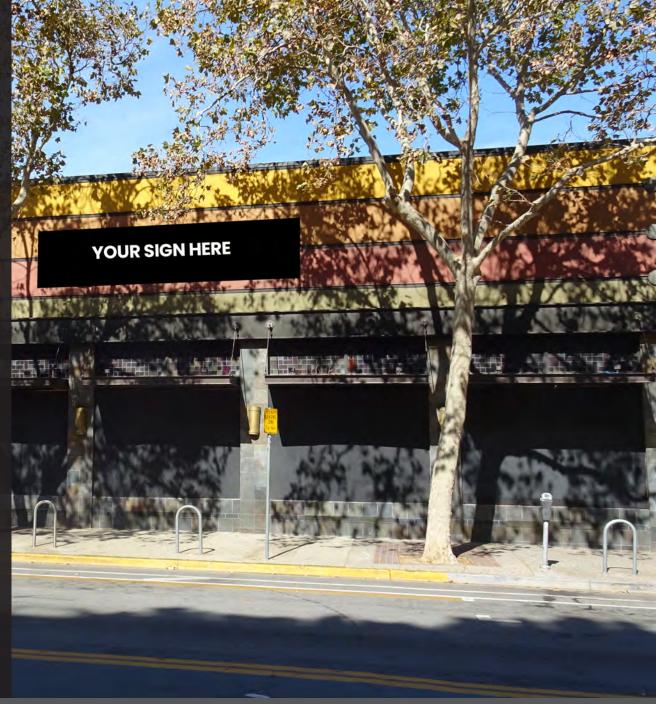

# 7,129 SQUARE FEET

- Free-standing second generation restaurant
- + 891 square foot outdoor dining patio
- Substantial restaurant infrastructure in place
- + Highly visible corner location at S. 2nd Street and San Fernando Ave.
- Across from the Energy Hub, a proposed 289 foot tower with 741,000 square foot mixed use development
- Public parking conveniently located nearby and excellent walkibility score of 86
- Former PF Chang's restaurant
- + Available Now Negotiable terms!