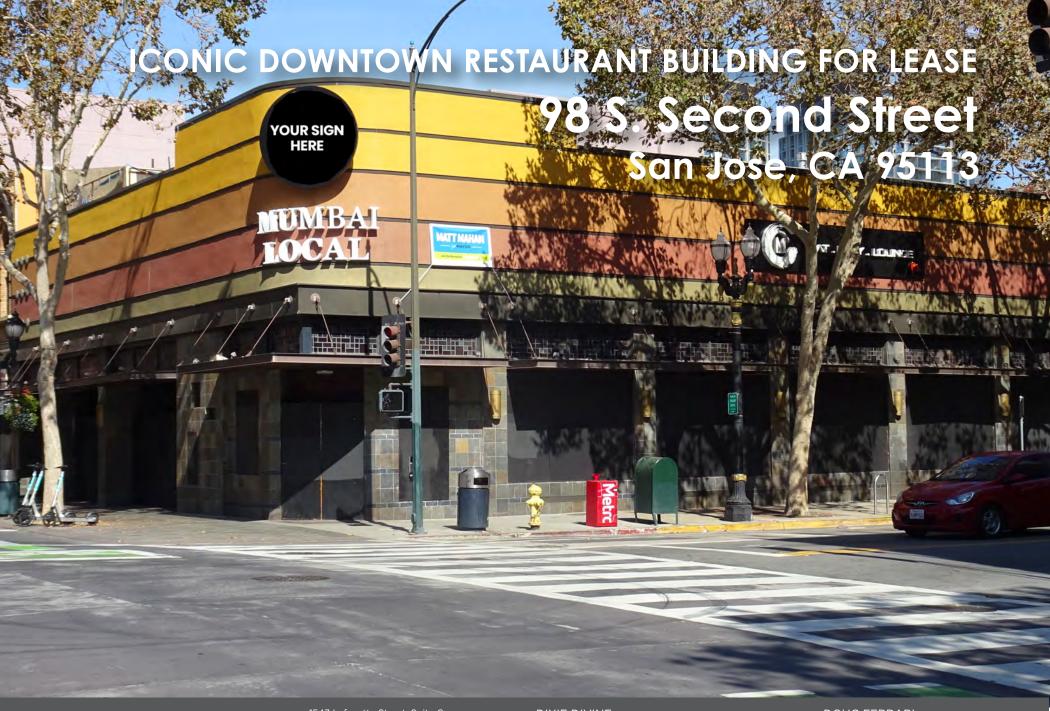

# 7,129 SQUARE FEET

- Free-standing second generation restaurant
- + 891 square foot outdoor dining patio
- Substantial restaurant infrastructure in place
- + Highly visible corner location at S. 2nd Street and San Fernando Ave.
- Across from the Energy Hub, a proposed 289 foot tower with 741,000 square foot mixed use development
- Public parking conveniently located nearby and excellent walkibility score of 86
- Former PF Chang's restaurant
- + Available Now Negotiable terms!