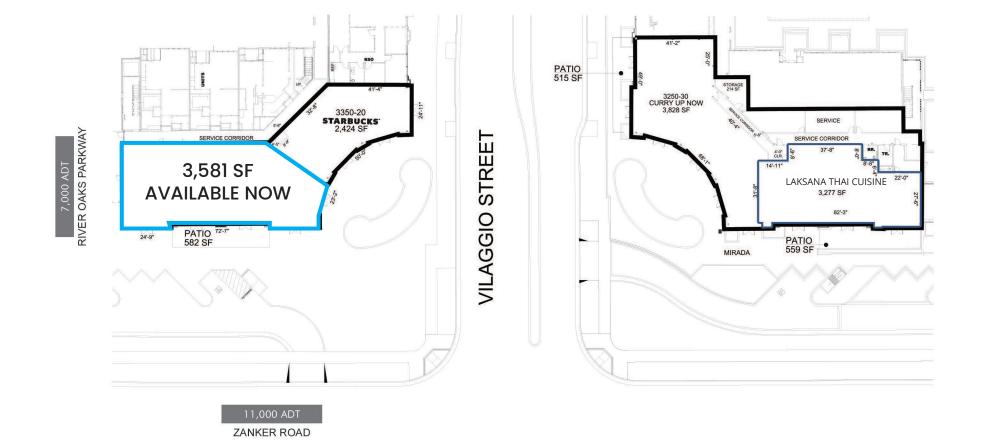

### **CRESCENT VILLAGE**

3250-3350 Zanker Road, San Jose, CA

Second-Gen Restaurant Available for Lease

3.581 SF Available

Dixie Divine 408-879-4001 ddivine@primecommercialinc.com LIC# 00926251

CRESCENT VILLAG

# PROPERTY HIGHLIGHTS

- Fully equipped second generation restaurant with hood, grease trap, refrigerator and an enclosed outdoor patio.
- Easy access from the San Tomas/ Montague Expressway

 Located within North San José Innovation Triangle; home to the world's most recognized technology companies including Google, Cisco, Samsung, Broadcom and Apple

## TRAFFIC COUNTS

- Zanker Road: 18,920 ADT
- River Oaks Pkwy: 3,711 ADT

Prime Commercial, Inc. has obtained the information contained herein from sources we deem reliable. However, we have not verified its accuracy and make no guarantee, warranty or representation about it. It is subject to errors, modification, omission, change of price and/or terms, prior lease sale or financng, or withdraw without notice. It may include projections, opinions, or assumptions or estimated for example only, and they may represent current or future performance of the property. You and your tax and legal advisors should conduct your own of the property and transaction. The information provided i his brochure is obtained from SIDB.