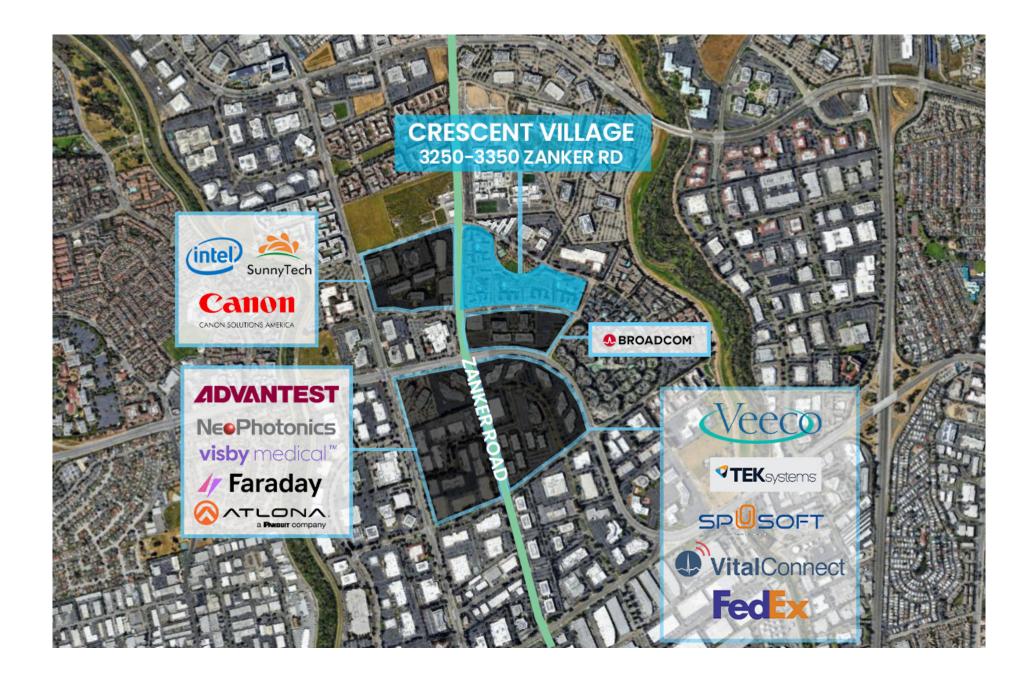

# PROPERTY HIGHLIGHTS

- Fully equipped second generation restaurant with hood, grease trap, refrigerator and an enclosed outdoor patio.
- Easy access from the San Tomas/ Montague Expressway

 Located within North San José Innovation Triangle; home to the world's most recognized technology companies including Google, Cisco, Samsung, Broadcom and Apple