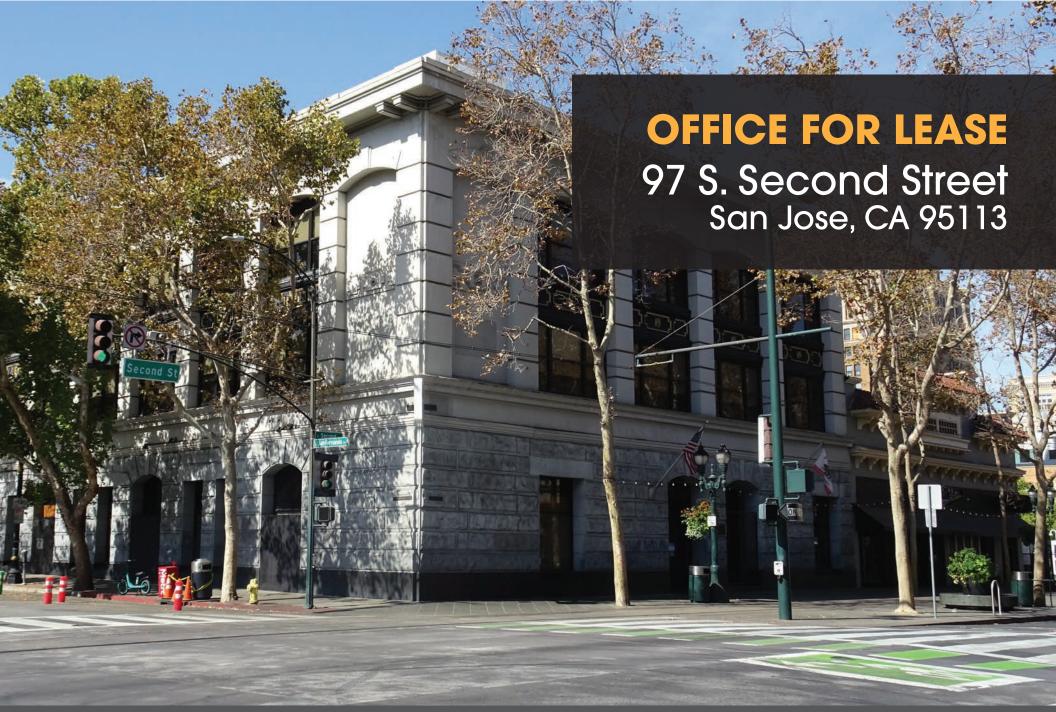

## 3,500 SF TOTAL GROUND FLOOR

3,500 SF office

Highly visible location at S. 2nd Street and E. San Fernando Street.

Adjacent to the Energy Hub, a proposed mixed-use 298 foot tower comprising 741,000 square feet

Public parking conveniently located nearby and excellent walk score of 86

**Available Now!** 

1543 Lafayette Street, Suite C Santa Clara, CA 95050 408.879.4000 www.primecommercialinc.com **DIXIE DIVINE**CA BRE 01481181

97 S. SECOND STREET, SAN JOSE