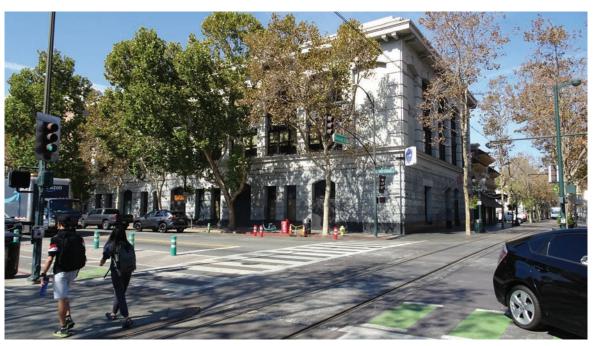

## 3,500 SF TOTAL GROUND FLOOR

3,500 SF office

Highly visible location at S. 2nd Street and E. San Fernando Street.

Adjacent to the Energy Hub, a proposed mixed-use 298 foot tower comprising 741,000 square feet

Public parking conveniently located nearby and excellent walk score of 86

**Available Now!** 

1543 Lafayette Street, Suite C Santa Clara, CA 95050 408.879.4000 www.primecommercialinc.com **DIXIE DIVINE**CA BRE 01481181