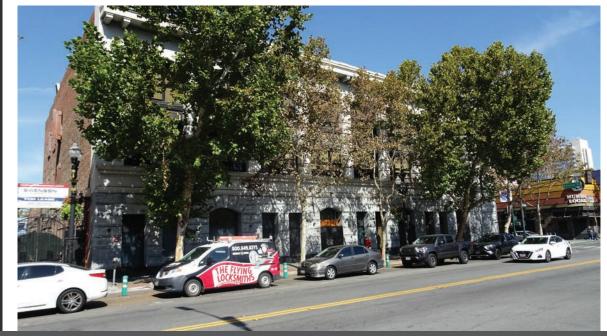

## 3,500 SF TOTAL GROUND FLOOR

3,500 SF office

Highly visible location at S. 2nd Street and E. San Fernando Street.

Adjacent to the Energy Hub, a proposed mixed-use 298 foot tower comprising 741,000 square feet

Public parking conveniently located nearby and excellent walk score of 86

**Available Now!** 

1543 Lafayette Street, Suite C Santa Clara, CA 95050 408.879.4000 www.primecommercialinc.com **DIXIE DIVINE**CA BRE 01481181