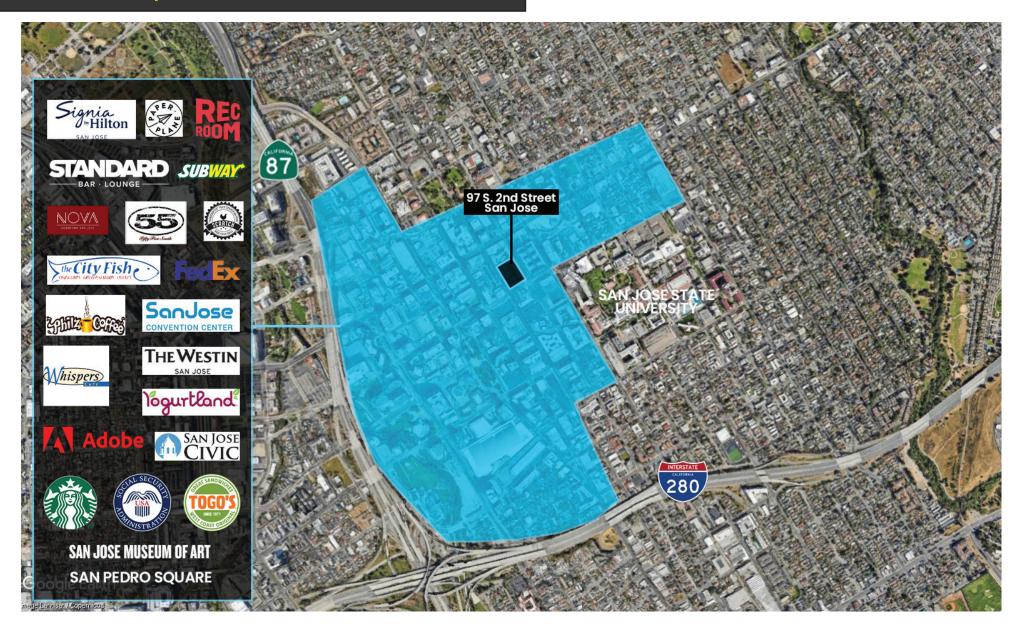

## **Aerial Map**

1543 Lafayette Street, Suite C Santa Clara, CA 95050 408.879.4000 www.primecommercialinc.com **DIXIE DIVINE**CA BRE 01481181

BRENNAN J. MONRO CA BRE 02180211 408.313.8900 ddivine@primecommercialinc.com