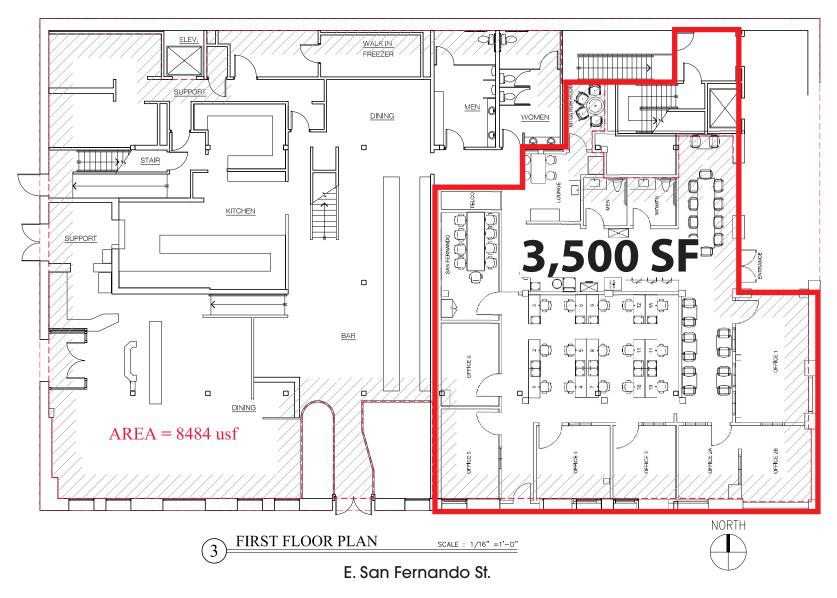

## 3,500 SF TOTAL GROUND FLOOR

3,500 SF office

Highly visible location at S. 2nd Street and E. San Fernando Street.

Adjacent to the Energy Hub, a proposed mixed-use 298 foot tower comprising 741,000 square feet

## Ground Floor | 3,500 SF

S. Second St.