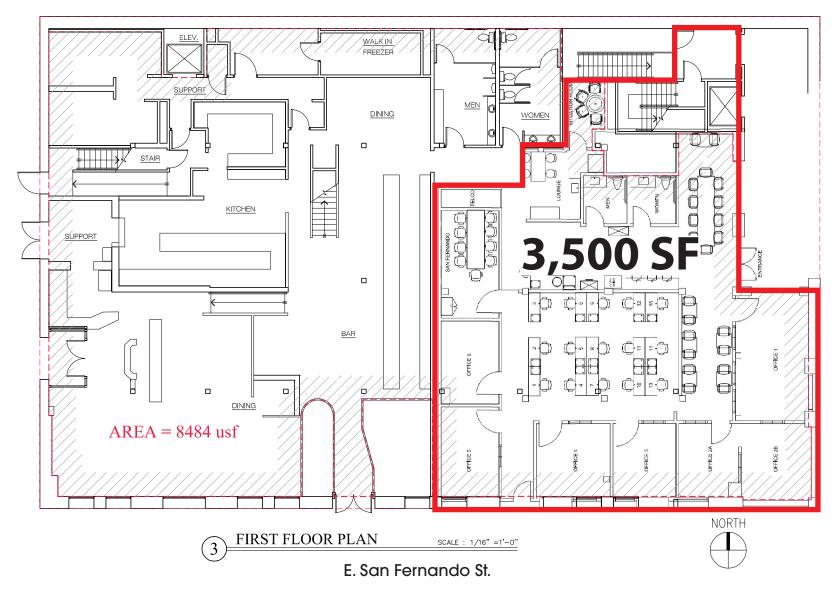

## 3,500 SF TOTAL GROUND FLOOR

3,500 SF office

Highly visible location at S. 2nd Street and E. San Fernando Street.

Adjacent to the Energy Hub, a proposed mixed-use 298 foot tower comprising 741,000 square feet

## Ground Floor | 3,500 SF

S. Second St.