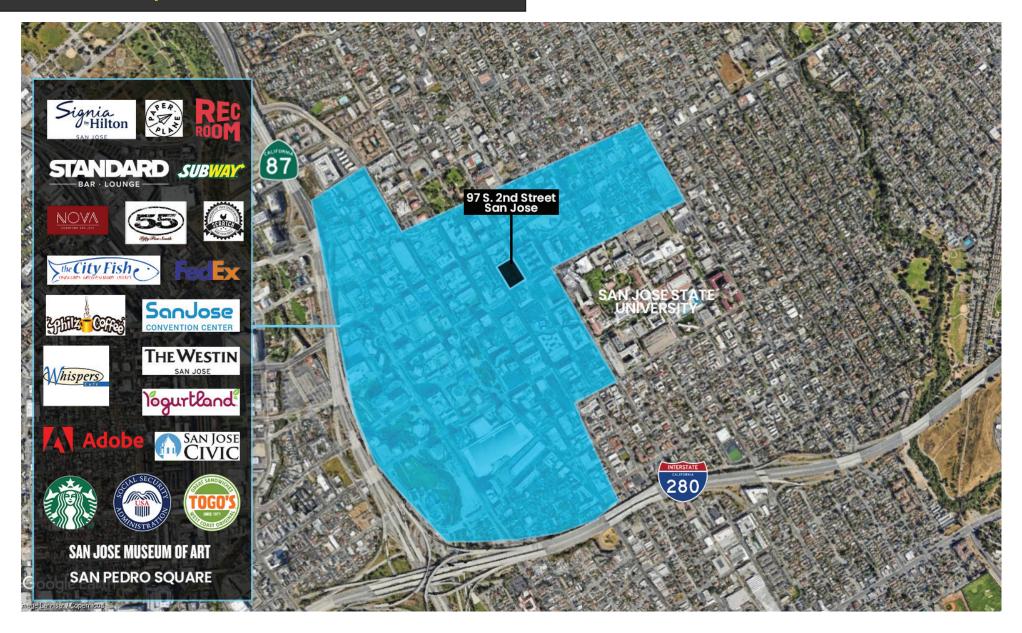

## **Aerial Map**

1543 Lafayette Street, Suite C Santa Clara, CA 95050 408.879.4000 www.primecommercialinc.com **DIXIE DIVINE**CA BRE 01481181

BRENNAN J. MONRO CA BRE 02180211 408.313.8900 ddivine@primecommercialinc.com

97 S. SECOND STREET, SAN JOSE