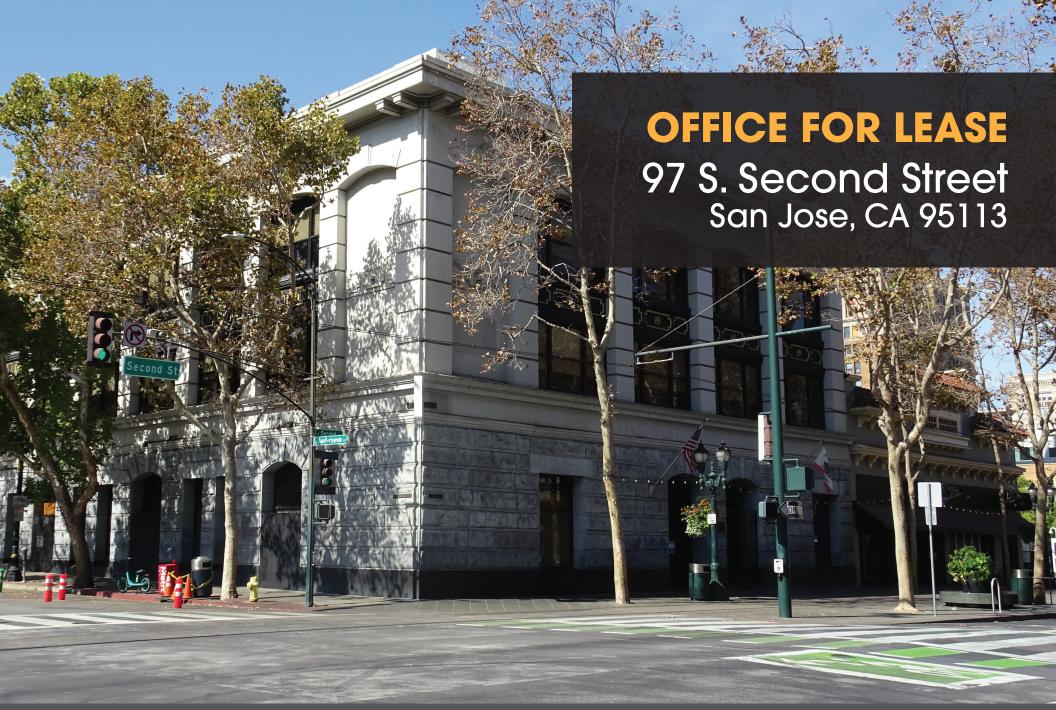

## 3,500 SF TOTAL GROUND FLOOR

3,500 SF office

Highly visible location at S. 2nd Street and E. San Fernando Street.

Adjacent to the Energy Hub, a proposed mixed-use 298 foot tower comprising 741,000 square feet

97 S. SECOND STREET, SAN JOSE