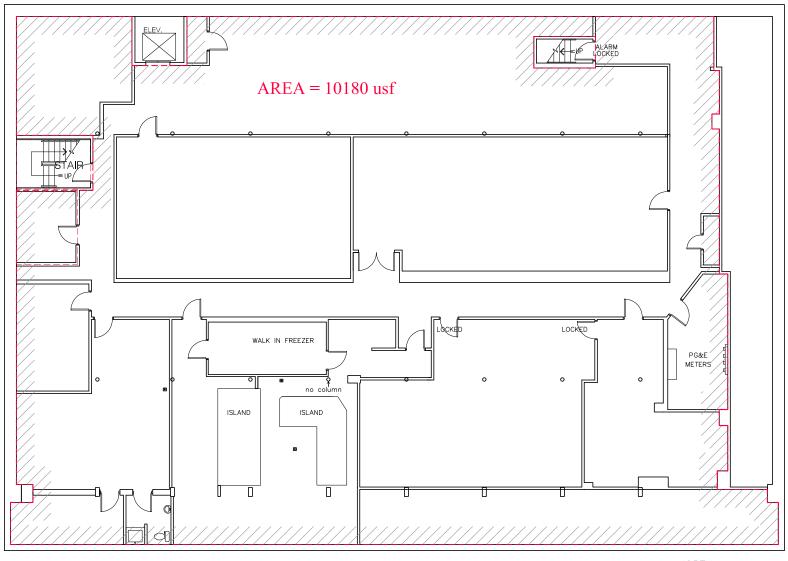

# 11,503 SQUARE FEET

- Second generation restaurant
- 10,180 square foot basement potentially available
- Substantial restaurant infrastructure in place
- Highly visible location at S. 2nd Street and San Fernando Street.
- + Adjacent to the Energy Hub, a proposed mixed-use 298 foot tower comprising 741,000 square feet
- Public parking conveniently located nearby and excellent walk score of 86
- + Former Gordon Biersch restaurant
- Available Now Negotiable terms!

## Mezzanine (2nd floor)............97 S. 2nd Street, San Jose, CA 95113

BASEMENT FLOOR PLAN SCALE: 1/4"=1'-0"