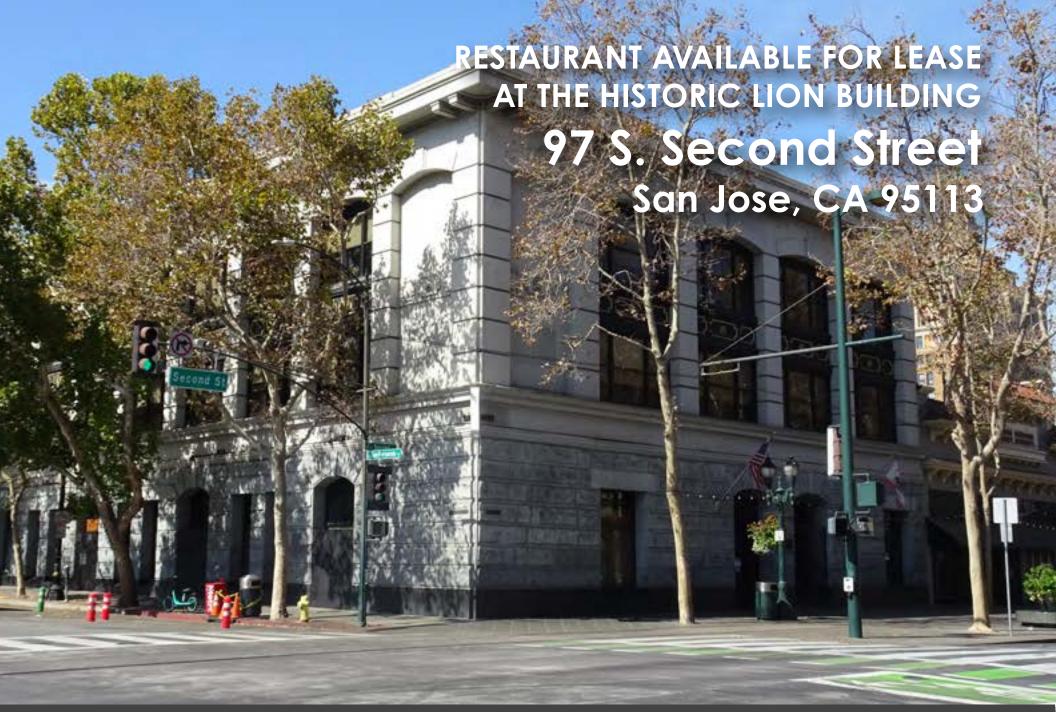

# 11,503 SQUARE FEET

- Second generation restaurant
- 10,180 square foot basement potentially available
- Substantial restaurant infrastructure in place
- Highly visible location at S. 2nd Street and San Fernando Street.
- + Adjacent to the Energy Hub, a proposed mixed-use 298 foot tower comprising 741,000 square feet
- Public parking conveniently located nearby and excellent walk score of 86
- + Former Gordon Biersch restaurant
- Available Now Negotiable terms!