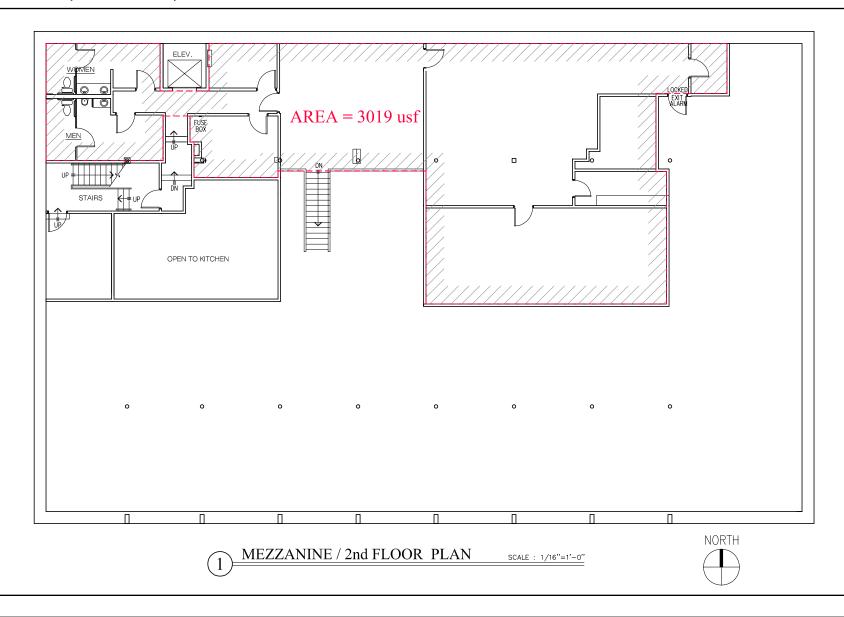

## Mezzanine (2nd floor)............97 S. 2nd Street, San Jose, CA 95113

BASEMENT FLOOR PLAN SCALE: 1/4"=1'-0"