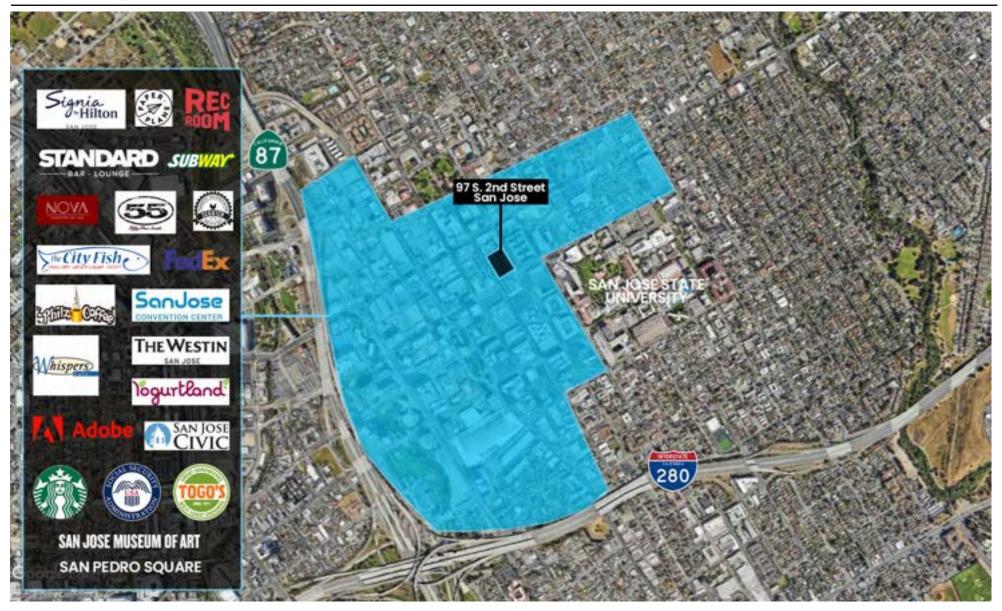

# Aerial Map...... S. 2nd Street, San Jose, CA 95113

1543 Lafayette Street, Suite C Santa Clara, 95050 Office 408.879.4000 www.primecommercialinc.com DIXIE DIVINE CA BRE 00926251 & 01481181 408.879.4001 ddivine@primecommercialinc.com