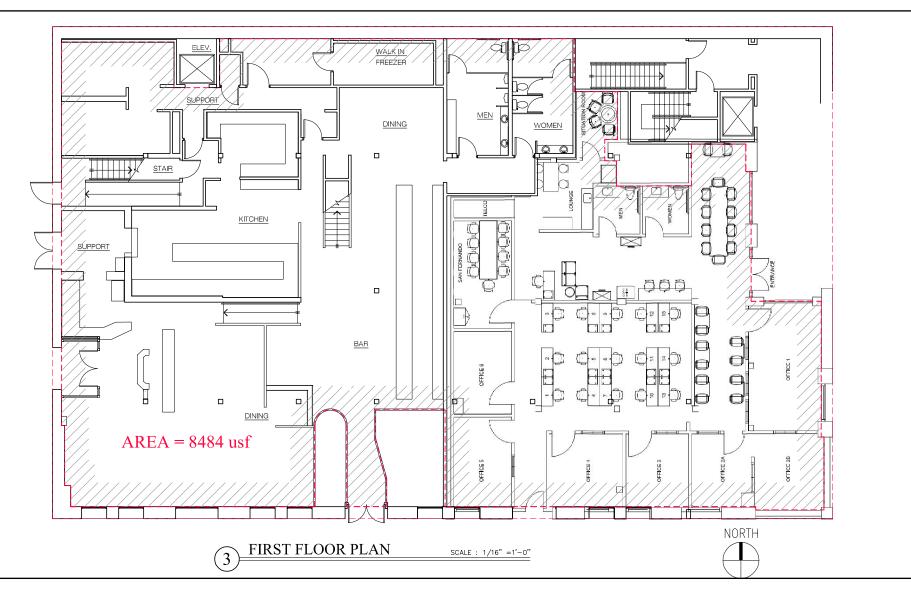

#### Ground Floor.....

1543 Lafayette Street, Suite C Santa Clara, 95050 Office 408.879.4000

www.primecommercialinc.com

DIXIE DIVINE
CA BRE 00926251 & 01481181
408.879.4001
ddivine@primecommercialinc.com

# 11,503 SQUARE FEET

- Second generation restaurant
- 10,180 square foot basement potentially available
- Substantial restaurant infrastructure in place
- Highly visible location at S. 2nd Street and San Fernando Street.
- + Adjacent to the Energy Hub, a proposed mixed-use 298 foot tower comprising 741,000 square feet
- Public parking conveniently located nearby and excellent walk score of 86
- + Former Gordon Biersch restaurant
- Available Now Negotiable terms!