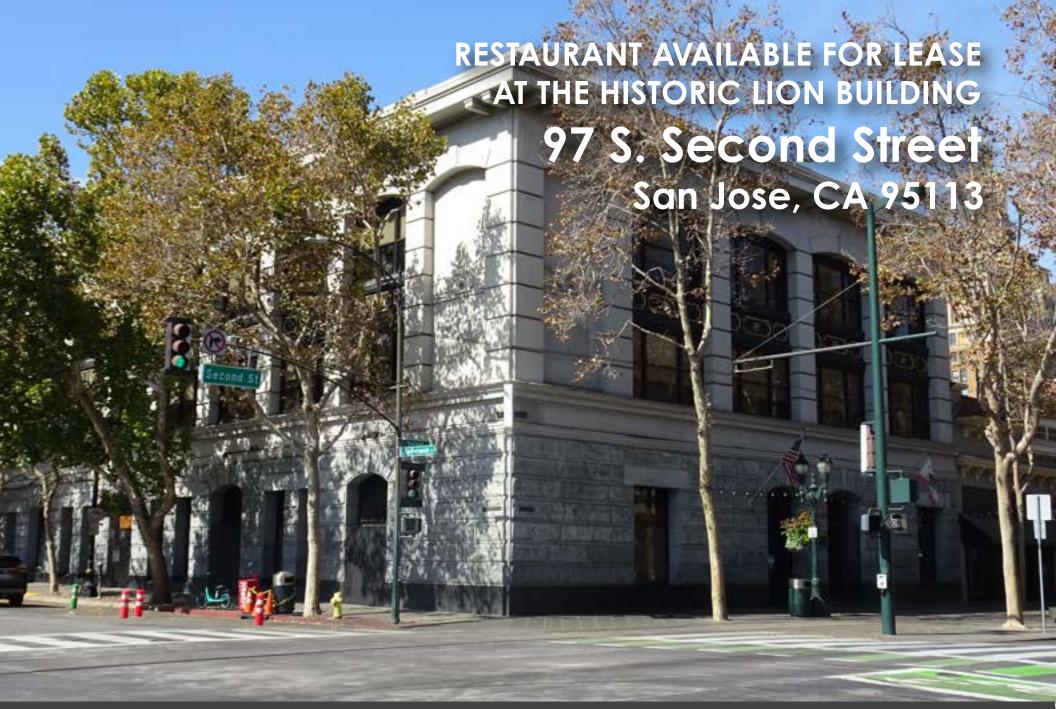

# 8,568 SQUARE FEET

- Second generation restaurant
- 10,623 square foot basement potentially available
- Substantial restaurant infrastructure in place
- + Highly visible location at S. 2nd Street and San Fernando Street.
- + Adjacent to the Energy Hub, a proposed mixed-use 298 foot tower comprising 741,000 square feet
- Public parking conveniently located nearby and excellent walk score of 86
- + Former Gordon Biersch restaurant
- + Available Now Negotiable terms!