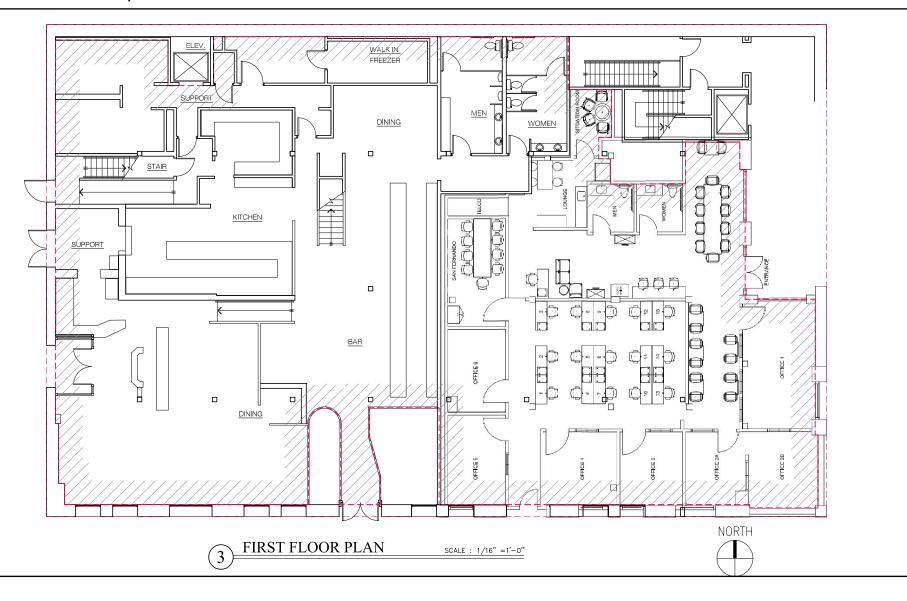

sing 741,000 square feet
- Public parking conveniently located nearby and excellent walk score of 86
- + Former Gordon Biersch restaurant
- + Available Now Negotiable terms!







1543 Lafayette Street, Suite C Santa Clara, 95050 Office 408.879.4000 www.primecommercialinc.com DIXIE DIVINE
CA BRE 00926251 & 01481181
408.879.4001
ddivine@primecommercialinc.com



TRAFFIC COUNTS

5,593 ADT

10,029 ADT

S. 2ND STREET

E. SAN FERNANDO STREET



**POPULATION** 

44,880 262,312 684,204

1 MILE

3 MILES

5 MILES



HOUSEHOLD INCOME

\$149,847

\$146,519

\$156,173

1 MILE

3 MILES

5 MILES





1543 Lafayette Street, Suite C Santa Clara, 95050 Office 408.879.4000

www.primecommercialinc.com

CA BRE 00926251 & 01481181 408.879.4001 ddivine@primecommercialinc.com

### Ground Floor | 5,359 SF.....





## Mezzanine (2nd floor) | 3,209 SF.......... 97 S. 2nd Street, San Jose, CA 95113







BASEMENT FLOOR PLAN SCALE : 1/4"=1'-0"





## Aerial Map...... S. 2nd Street, San Jose, CA 95113





1543 Lafayette Street, Suite C Santa Clara, 95050 Office 408.879.4000 www.primecommercialinc.com DIXIE DIVINE CA BRE 00926251 & 01481181 408.879.4001 ddivine@primecommercialinc.com