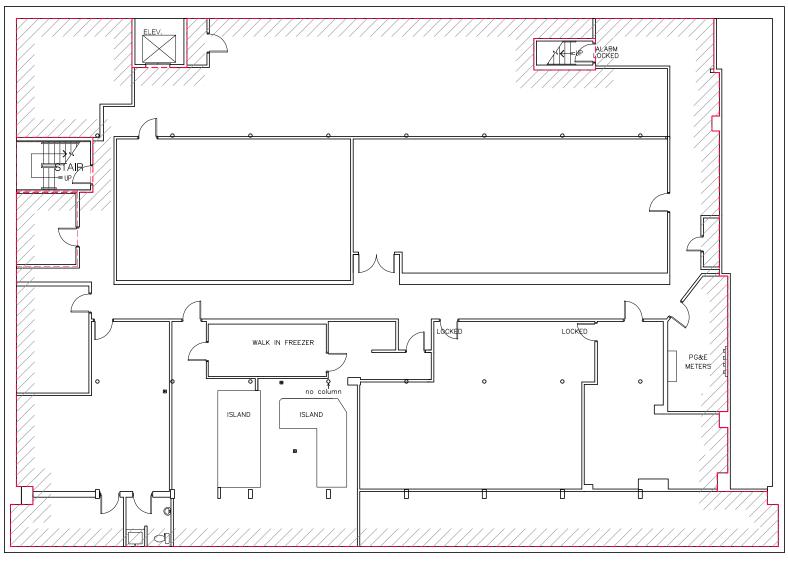

## Mezzanine (2nd floor) | 3,209 SF.......... 97 S. 2nd Street, San Jose, CA 95113

BASEMENT FLOOR PLAN SCALE : 1/4"=1'-0"