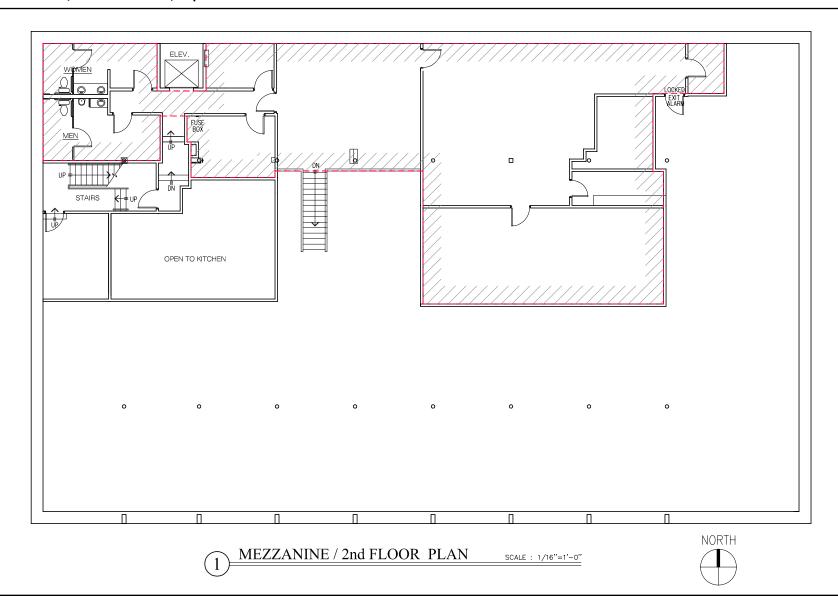

## Mezzanine (2nd floor) | 3,209 SF.......... 97 S. 2nd Street, San Jose, CA 95113

BASEMENT FLOOR PLAN SCALE : 1/4"=1'-0"