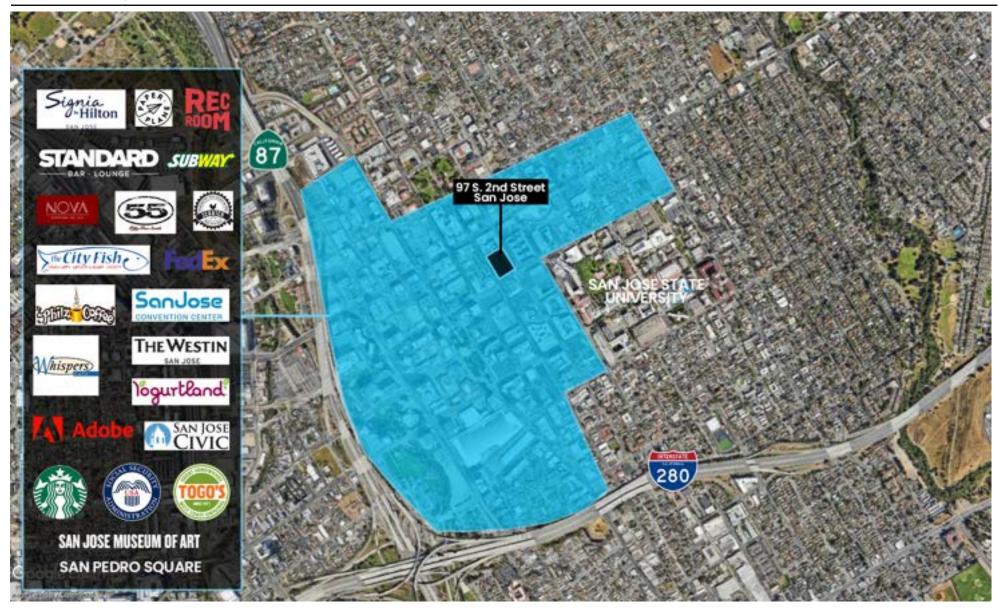

## Aerial Map...... S. 2nd Street, San Jose, CA 95113

1543 Lafayette Street, Suite C Santa Clara, 95050 Office 408.879.4000 www.primecommercialinc.com DIXIE DIVINE CA BRE 00926251 & 01481181 408.879.4001 ddivine@primecommercialinc.com