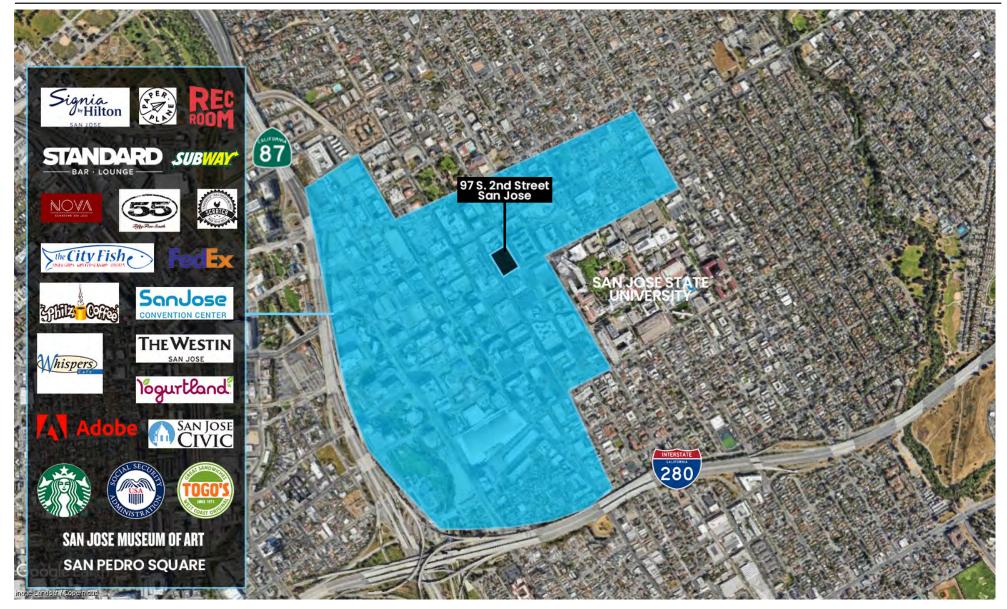

## Features & Amenities 3,500 SF TOTAL GROUND FLOOR

- + 3,500 SF office
- Highly visible location at S. 2nd Street and E. San Fernando Street.
- Adjacent to the Energy Hub, a proposed mixed-use 298 foot tower comprising 741,000 square feet
- + Public parking conveniently located nearby and excellent walk score of 86
- + Available Now!