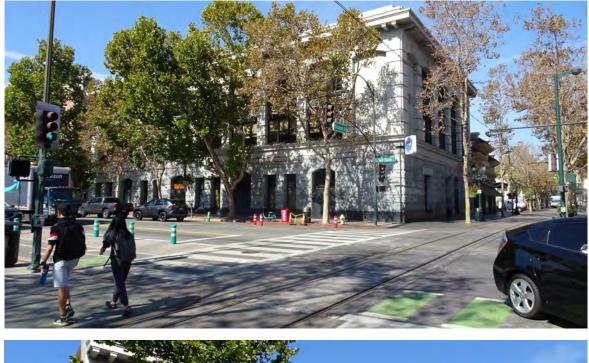

## Features & Amenities 3,500 SF TOTAL GROUND FLOOR

- + 3,500 SF office
- Highly visible location at S. 2nd Street and E. San Fernando Street.
- Adjacent to the Energy Hub, a proposed mixed-use 298 foot tower comprising 741,000 square feet
- + Public parking conveniently located nearby and excellent walk score of 86
- + Available Now!