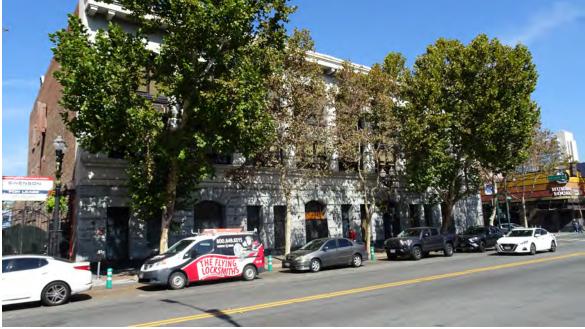

## Features & Amenities 3,500 SF TOTAL GROUND FLOOR

- + 3,500 SF office
- Highly visible location at S. 2nd Street and E. San Fernando Street.
- Adjacent to the Energy Hub, a proposed mixed-use 298 foot tower comprising 741,000 square feet
- + Public parking conveniently located nearby and excellent walk score of 86
- + Available Now!