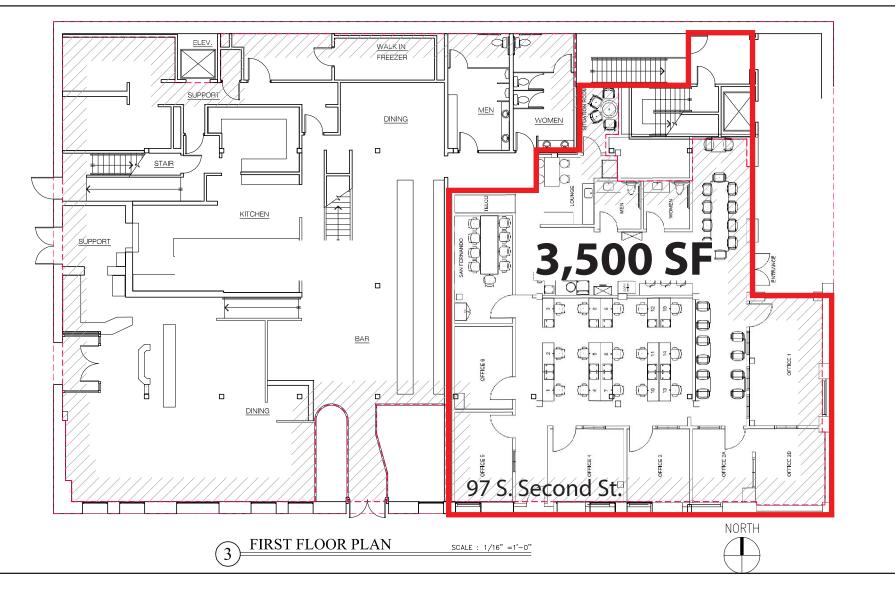

## Features & Amenities 3,500 SF TOTAL GROUND FLOOR

- + 3,500 SF office
- Highly visible location at S. 2nd Street and E. San Fernando Street.
- Adjacent to the Energy Hub, a proposed mixed-use 298 foot tower comprising 741,000 square feet
- + Public parking conveniently located nearby and excellent walk score of 86
- + Available Now!

## Ground Floor | 3,500 SF.....

1543 Lafayette Street, Suite C Santa Clara, 95050 Office 408.879.4000 www.primecommercialinc.com DIXIE DIVINE CA BRE 00926251 & 01481181 408.879.4001 ddivine@primecommercialinc.com DOUG FERRARI CA BRE 01032363 408.879.4002 dferrari@primecommercialinc.com