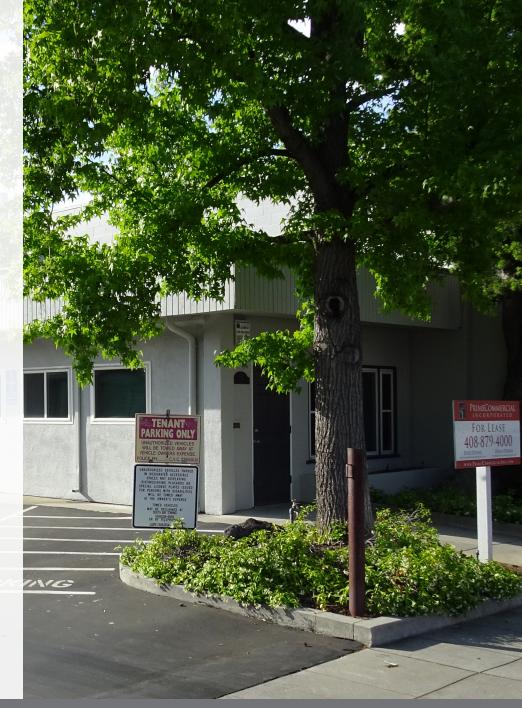

# 569-573 UNIVERSITY AVE, LOS GATOS

Office Building For Lease / Sale Near Downtown Los Gatos

#### LEASE HIGHLIGHTS - 573 University Ave

- 3,650 SF Two Story Professional Office Building
- Two Blocks North of Downtown Los Gatos
- Private Parking Lot
- \$2.50 / SF NNN
- Available Now!

#### SALE HIGHLIGHTS

- 569 Univeristy Avenue (1,225 sf)
- 573 University Avenue (3,650 sf)
  - Two Freestanding Office Buildings Totaling 4,875 SF
  - 12,440 Square Foot Lot
  - Recently Repaved with 15 Parking Stalls
  - Access off of University Avenue & Industrial Road
  - Zoned LM (Limited Manufacturing)
  - \$3,695,000.00