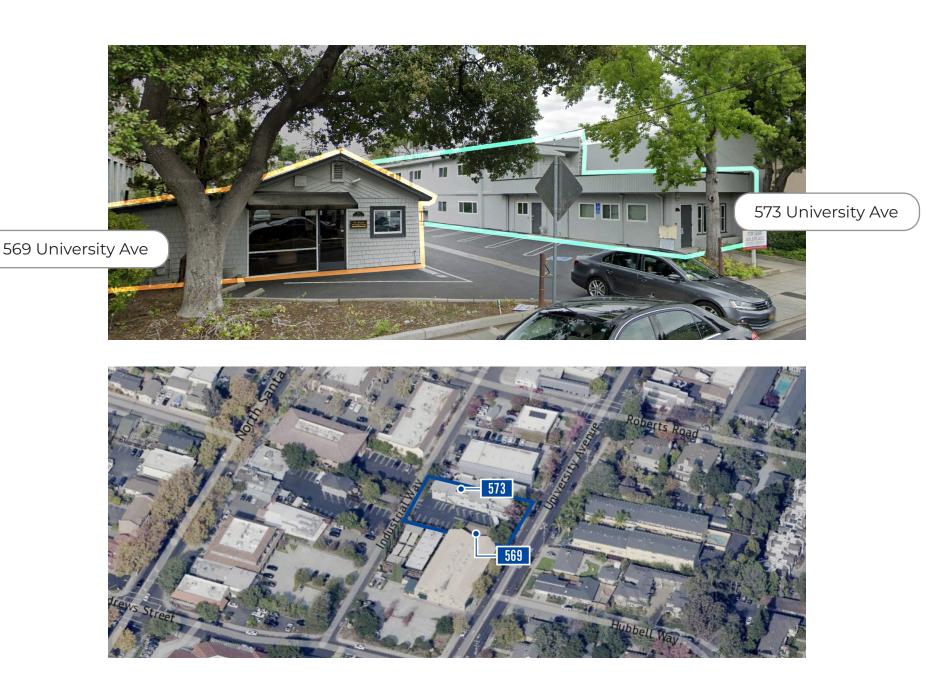

# SALE HIGHLIGHTS

- 569 University Avenue (1,225 sf) \*Currently Leased Through 01/31/2025\*
- 573 University Avenue (3,650 sf)
- 12,440 Square Foot Lot
- Recently Repaved with 15 Parking Stalls
- Access off of University Avenue & Industrial Way
- · Zoned LM (Limited Manufacturing)
- Perfect for Owner-User who Desires Additional Income
- · \$3,395,000.00

# 569–573 UNIVERSITY AVE

www.primecommercialinc.com Office: 408-879-4000 Doug Ferrari 408-879-4002 dferrari@primecommercialinc.com LIC# 01032363 Dixie Divine 408-879-4001 ddivine@primecommercialinc.com LIC# 00926251