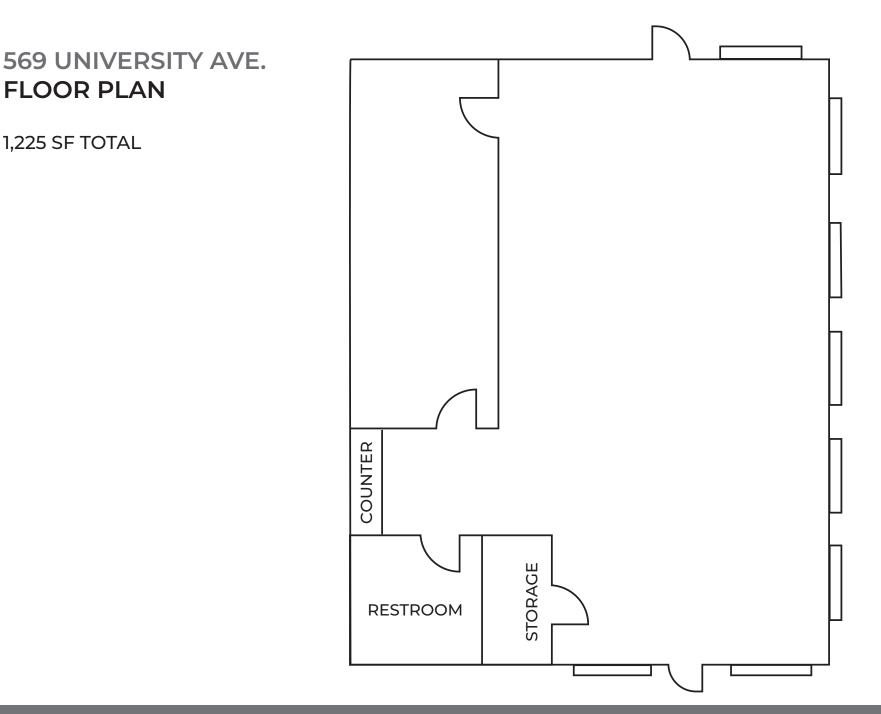

# SALE HIGHLIGHTS

- 569 University Avenue (1,225 sf) \*Currently Leased Through 01/31/2025\*
- 573 University Avenue (3,650 sf)
- 12,440 Square Foot Lot
- Recently Repaved with 15 Parking Stalls
- Access off of University Avenue & Industrial Way
- · Zoned LM (Limited Manufacturing)
- Perfect for Owner-User who Desires Additional Income
- · \$3,395,000.00