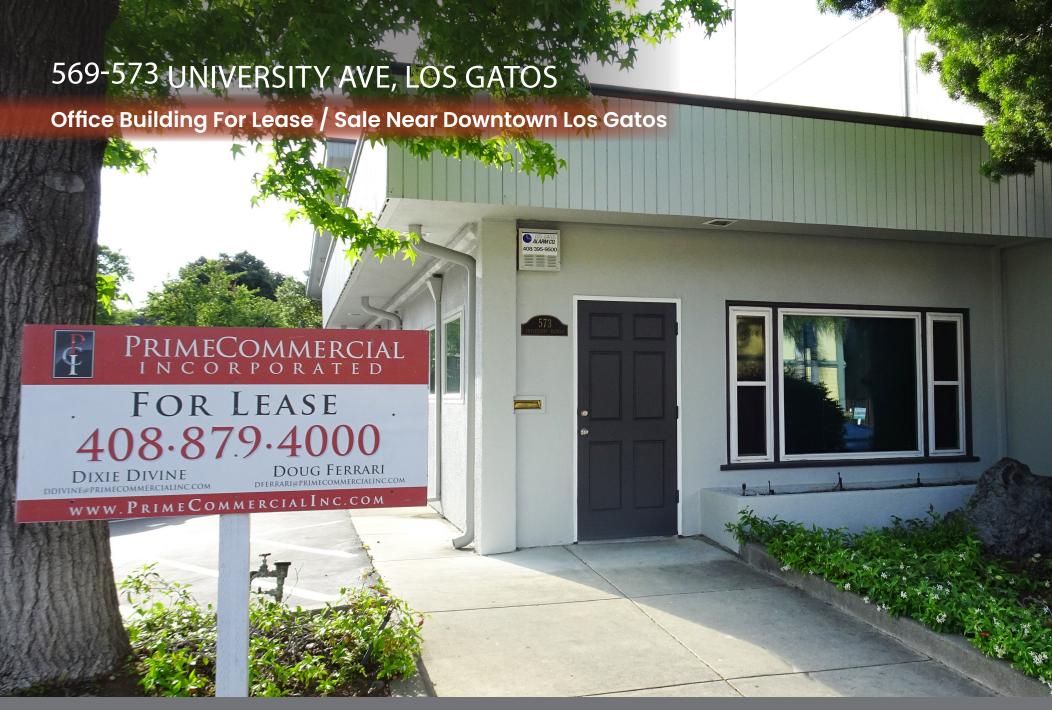

#### LEASE HIGHLIGHTS - 573 University Ave

- 3,650 SF Two Story Professional Office Building
- Two Blocks North of Downtown Los Gatos
- Private Parking Lot
- \$2.25 / SF NNN
- Available Now!

### SALE HIGHLIGHTS

- 569 Univeristy Avenue (1,225 sf)
- 573 University Avenue (3,650 sf)
  - Two Freestanding Office Buildings Totaling 4,875 SF
  - 12,440 Square Foot Lot
  - Recently Repaved with 15 Parking Stalls
  - Access off of University Avenue & Industrial Road
  - Zoned LM (Limited Manufacturing)
  - \$3,395,000.00