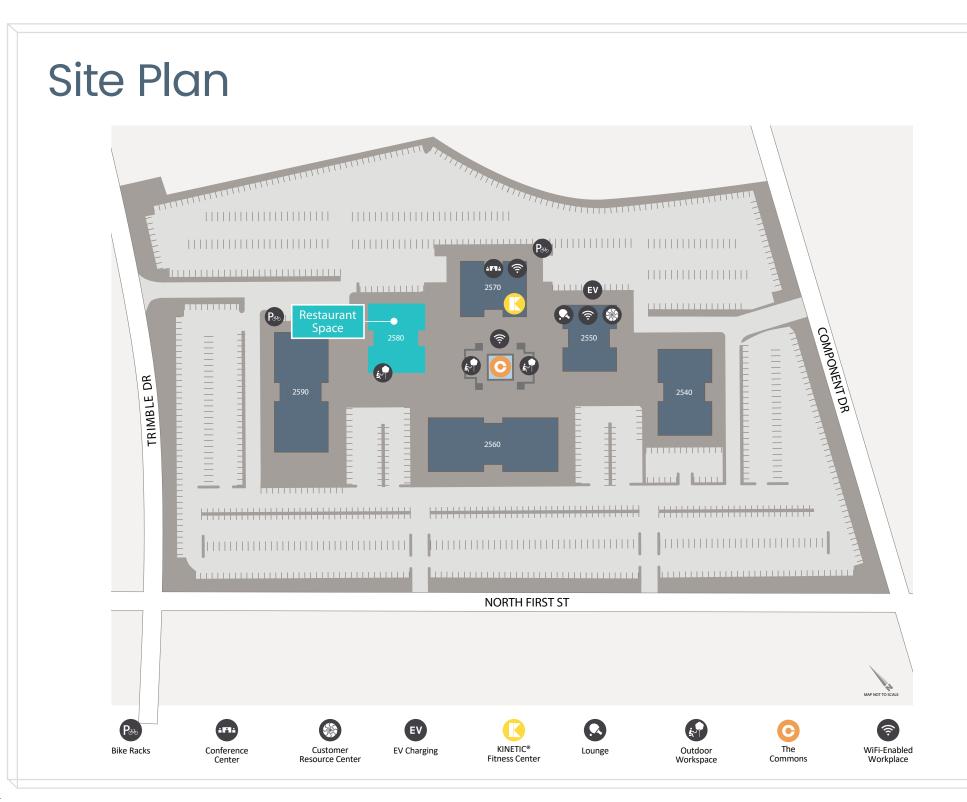

# Silicon Valley Center 2580 N. 1st Street San Jose, CA

### **PROPERTY INFORMATION**

- 2nd-gen restaurant space: 3,459 SF ground floor suite
  - Built-out restaurant with a type 2 hood
- Strong traffic counts and demographics
  - 30.000 ADT+ on N. 1st Street
  - Approx. 2,000 daytime population
- Located within Silicon Valley Center
  - 439K SF workplace community
  - Central open-air gathering area and events plaza with everything needed to work, meet, dine, connect, and relax with colleagues and community.