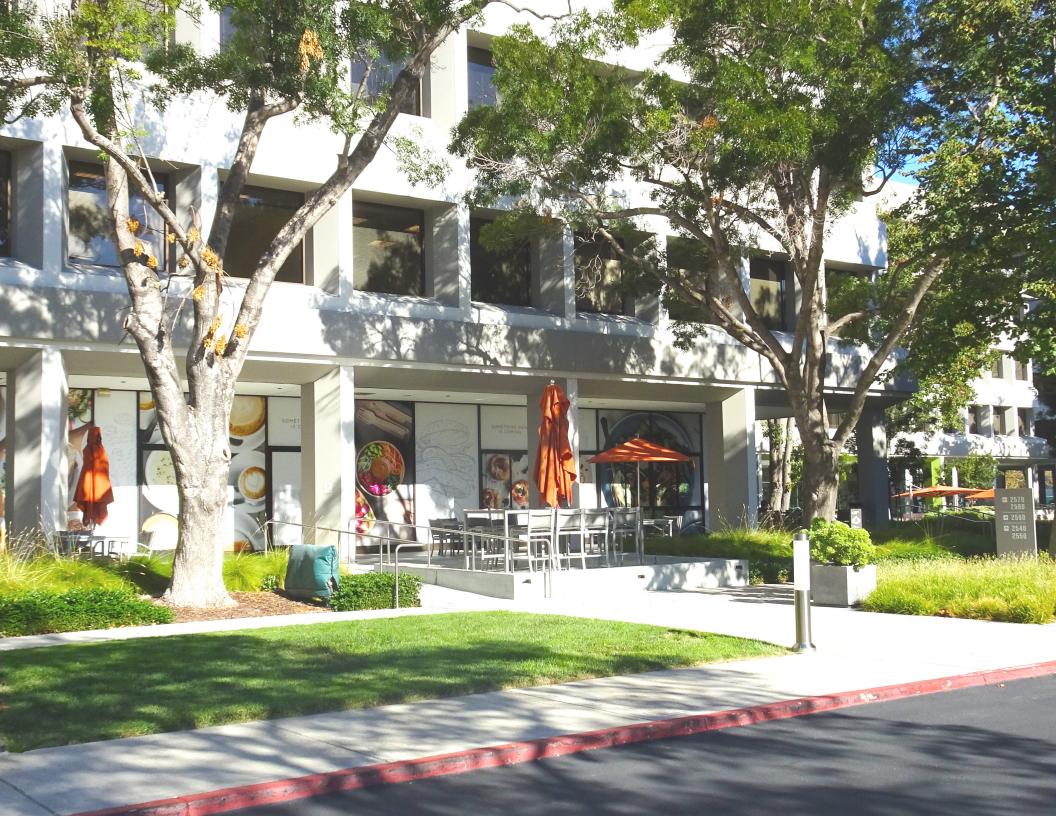

### **PROPERTY INFORMATION**

- 2nd-gen restaurant space: 3,459 SF ground floor suite
  - Built-out restaurant with a type 2 hood
- Strong traffic counts and demographics
  - 30.000 ADT+ on N. 1st Street
  - Approx. 2,000 daytime population
- Located within Silicon Valley Center
  - 439K SF workplace community
  - Central open-air gathering area and events plaza with everything needed to work, meet, dine, connect, and relax with colleagues and community.

### SPACE DETAILS

- Outdoor patio
- High identity space
- Restaurant equipment available for use
- Ample on-site parking
- Monument signage on North 1st Street