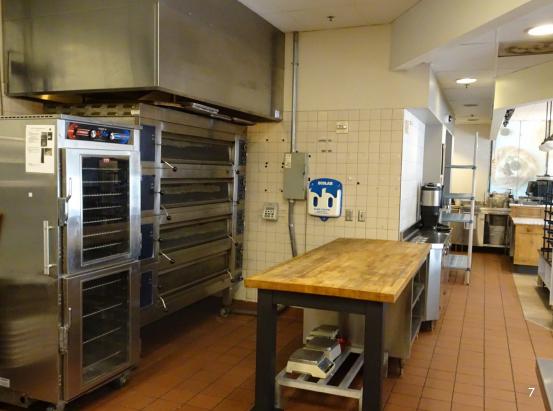

oor suite
  - Built-out restaurant with a type 2 hood
- Strong traffic counts and demographics
  - 30.000 ADT+ on N. 1st Street
  - Approx. 2,000 daytime population
- Located within Silicon Valley Center
  - 439K SF workplace community
  - Central open-air gathering area and events plaza with everything needed to work, meet, dine, connect, and relax with colleagues and community.

### **AREA HIGHLIGHTS**

- Located on the highly trafficked N. 1st Street with ±30,000 ADT
- Easy access to the 101 and 880 Freeways
- In the center of San Jose's Innovation Triangle

### SPACE DETAILS

- Outdoor patio
- High identity space
- Restaurant equipment available for use
- Ample on-site parking
- Monument signage on North 1st Street







# Floor Plan







# Restaurant Equipment Available For Use





# Demographics





**TRAFFIC COUNTS** 

Cars Per Day **N. 1st Street**: 30,000 **E. Trimble Road**: 29,407



AVERAGE HHI\* 1 Mile: \$251,253 3 Miles: \$187,220

**5 Miles**: \$173,558



POPULATION

1 Mile: 4,822 3 Miles: 158,248 5 Miles: 544,223



### DAYTIME POPULATION

1 Mile: 4,822 3 Miles: 158,248 5 Miles: 544,223

### Area Retailers & Major Companies





DIXIE DIVINE CEO, Broker ddivine@primecmmercialinc.com 408.879.4001 Lic. 01481181 DOUG FERRARI CEO, Broker dferrari@primecmmercialinc.com 408.879.4002 Lic. 01481181

### IRVINE COMPANY



Prime Commercial, Inc. has obtained the information contained herein from sources we deem reliable. However, we have not verified its accuracy and make no guarantee, warranty or representation about it. It is subject to errors, modification, o