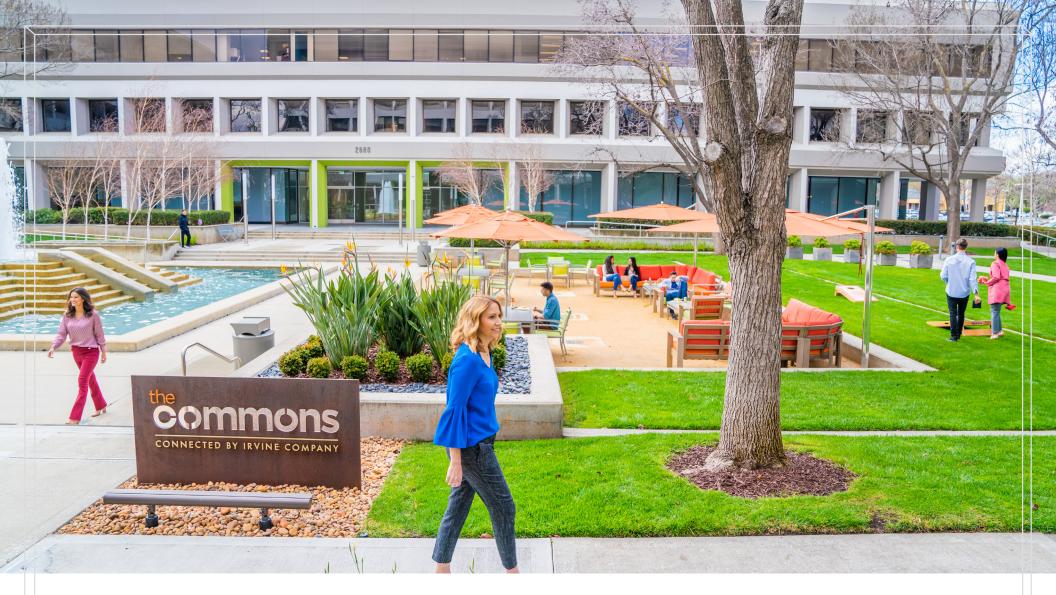

### **PROPERTY INFORMATION**

- 2nd-gen restaurant space: 3,459 SF ground floor suite
  - Built-out restaurant with a type 2 hood
- Strong traffic counts and demographics
  - 30.000 ADT+ on N. 1st Street
  - Approx. 2,000 daytime population
- Located within Silicon Valley Center
  - 439K SF workplace community
  - Central open-air gathering area and events plaza with everything needed to work, meet, dine, connect, and relax with colleagues and community.

### SPACE DETAILS

- Outdoor patio
- High identity space
- Restaurant equipment available for use
- Ample on-site parking
- Monument signage on North 1st Street