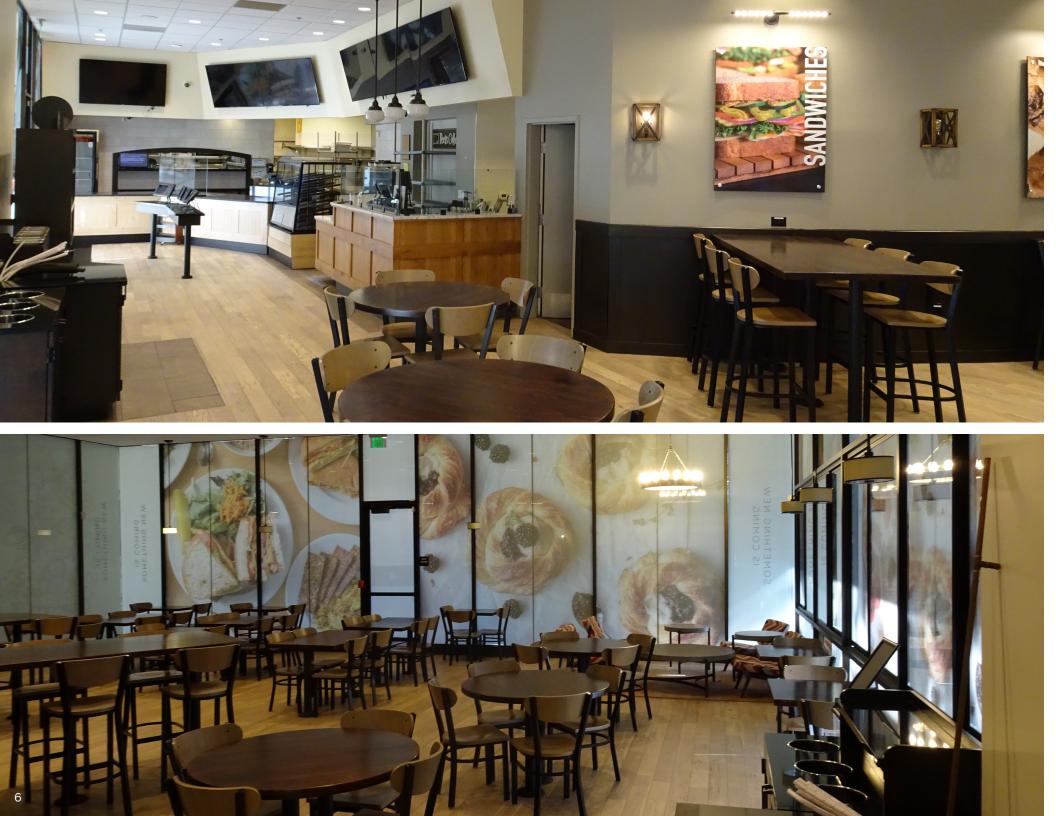

- 2nd-gen restaurant space: 3,459 SF ground floor suite
  - Built-out restaurant with a type 2 hood
- Strong traffic counts and demographics
  - 30.000 ADT+ on N. 1st Street
  - Approx. 2,000 daytime population
- Located within Silicon Valley Center
  - 439K SF workplace community
  - Central open-air gathering area and events plaza with everything needed to work, meet, dine, connect, and relax with colleagues and community.

### **AREA HIGHLIGHTS**

- Located on the highly trafficked N. 1st Street with ±30,000 ADT
- Easy access to the 101 and 880 Freeways
- In the center of San Jose's Innovation Triangle

### SPACE DETAILS

- Outdoor patio
- High identity space
- Restaurant equipment available for use
- Ample on-site parking
- Monument signage on North 1st Street







# Floor Plan







# Restaurant Equipment Available For Use





# Demographics





**TRAFFIC COUNTS** 

Cars Per Day **N. 1st Street**: 30,000 **E. Trimble Road**: 29,407



AVERAGE HHI\* 1 Mile: \$251,253 3 Miles: \$187,220

**5 Miles**: \$173,558



POPULATION

1 Mile: 4,822 3 Miles: 158,248 5 Miles: 544,223



### DAYTIME POPULATION

1 Mile: 4,822 3 Miles: 158,248 5 Miles: 544,223

### Area Retailers & Major Companies





DIXIE DIVINE CEO, Broker ddivine@primecmmercialinc.com 408.879.4001 Lic. 01481181 DOUG FERRARI CEO, Broker dferrari@primecmmercialinc.com 408.879.4002 Lic. 01481181

### IRVINE COMPANY



Prime Commercial, Inc. has obtained the information contained herein from sources we deem reliable. However, we have not verified its accuracy and make no guarantee, warranty or representation ab