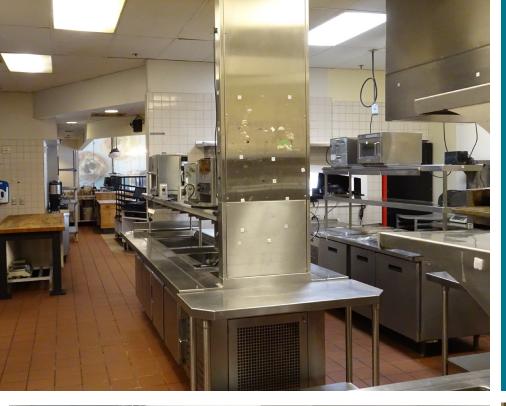

- 2nd-gen restaurant space: 3,459 SF ground floor suite
  - Built-out restaurant with a type 2 hood
- Strong traffic counts and demographics
  - 30.000 ADT+ on N. 1st Street
  - Approx. 2,000 daytime population
- Located within Silicon Valley Center
  - 439K SF workplace community
  - Central open-air gathering area and events plaza with everything needed to work, meet, dine, connect, and relax with colleagues and community.

### **AREA HIGHLIGHTS**

- Located on the highly trafficked N. 1st Street with ±30,000 ADT
- Easy access to the 101 and 880 Freeways
- In the center of San Jose's Innovation Triangle

### SPACE DETAILS

- Outdoor patio
- High identity space
- Restaurant equipment available for use
- Ample on-site parking
- Monument signage on North 1st Street







# Floor Plan







# Restaurant Equipment Available For Use





# Demographics





**TRAFFIC COUNTS** 

Cars Per Day **N. 1st Street**: 30,000 **E. Trimble Road**: 29,407



AVERAGE HHI\* 1 Mile: \$251,253 3 Miles: \$187,220

**5 Miles**: \$173,558



POPULATION

1 Mile: 4,822 3 Miles: 158,248 5 Miles: 544,223



### DAYTIME POPULATION

1 Mile: 4,822 3 Miles: 158,248 5 Miles: 544,223

### Area Retailers & Major Companies





DIXIE DIVINE CEO, Broker ddivine@primecmmercialinc.com 408.879.4001 Lic. 01481181 DOUG FERRARI CEO, Broker dferrari@primecmmercialinc.com 408.879.4002 Lic. 01481181

### IRVINE COMPANY



Prime Commercial, Inc. has obtained the information contained herein from sources we deem reliable. However, we have not verified its accuracy and make no guarantee, warranty or representation abou