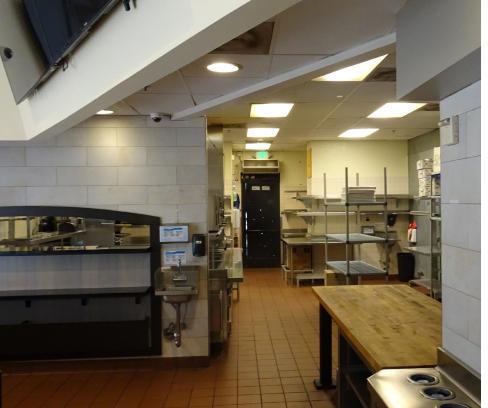

floor suite
  - Built-out restaurant with a type 2 hood
- Strong traffic counts and demographics
  - 30.000 ADT+ on N. 1st Street
  - Approx. 2,000 daytime population
- Located within Silicon Valley Center
  - 439K SF workplace community
  - Central open-air gathering area and events plaza with everything needed to work, meet, dine, connect, and relax with colleagues and community.

### **AREA HIGHLIGHTS**

- Located on the highly trafficked N. 1st Street with ±30,000 ADT
- Easy access to the 101 and 880 Freeways
- In the center of San Jose's Innovation Triangle

### SPACE DETAILS

- Outdoor patio
- High identity space
- Restaurant equipment available for use
- Ample on-site parking
- Monument signage on North 1st Street







# Floor Plan







# Restaurant Equipment Available For Use





# Demographics





**TRAFFIC COUNTS** 

Cars Per Day **N. 1st Street**: 30,000 **E. Trimble Road**: 29,407



AVERAGE HHI\* 1 Mile: \$251,253 3 Miles: \$187,220

**5 Miles**: \$173,558



POPULATION

1 Mile: 4,822 3 Miles: 158,248 5 Miles: 544,223



### DAYTIME POPULATION

1 Mile: 4,822 3 Miles: 158,248 5 Miles: 544,223

### Area Retailers & Major Companies





DIXIE DIVINE CEO, Broker ddivine@primecmmercialinc.com 408.879.4001 Lic. 01481181 DOUG FERRARI CEO, Broker dferrari@primecmmercialinc.com 408.879.4002 Lic. 01481181

### IRVINE COMPANY



Prime Commercial, Inc. has obtained the information contained herein from sources we deem reliable. However, we have not verified its accuracy and make no guarantee, warranty or representation about it. It is subject to errors, modification,