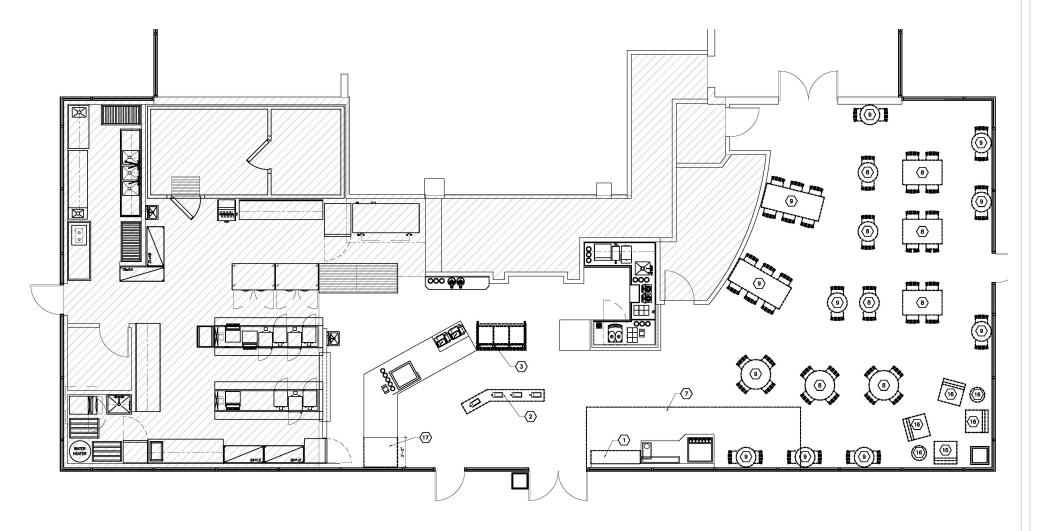

**

- 2nd-gen restaurant space: 3,459 SF ground floor suite
  - Built-out restaurant with a type 2 hood
- Strong traffic counts and demographics
  - 30.000 ADT+ on N. 1st Street
  - Approx. 2,000 daytime population
- Located within Silicon Valley Center
  - 439K SF workplace community
  - Central open-air gathering area and events plaza with everything needed to work, meet, dine, connect, and relax with colleagues and community.

### **AREA HIGHLIGHTS**

- Located on the highly trafficked N. 1st Street with ±30,000 ADT
- Easy access to the 101 and 880 Freeways
- In the center of San Jose's Innovation Triangle

### SPACE DETAILS

- Outdoor patio
- High identity space
- Restaurant equipment available for use
- Ample on-site parking
- Monument signage on North 1st Street







# Floor Plan







# Restaurant Equipment Available For Use





# Demographics





**TRAFFIC COUNTS** 

Cars Per Day **N. 1st Street**: 30,000 **E. Trimble Road**: 29,407



AVERAGE HHI\* 1 Mile: \$251,253 3 Miles: \$187,220

**5 Miles**: \$173,558



POPULATION

1 Mile: 4,822 3 Miles: 158,248 5 Miles: 544,223



### DAYTIME POPULATION

1 Mile: 4,822 3 Miles: 158,248 5 Miles: 544,223

### Area Retailers & Major Companies





DIXIE DIVINE CEO, Broker ddivine@primecmmercialinc.com 408.879.4001 Lic. 01481181 DOUG FERRARI CEO, Broker dferrari@primecmmercialinc.com 408.879.4002 Lic. 01481181

### IRVINE COMPANY



Prime Commercial, Inc. has obtained the information contained herein from sources we deem reliable. However, we have not verified its accuracy and make no guarantee, warranty or representation