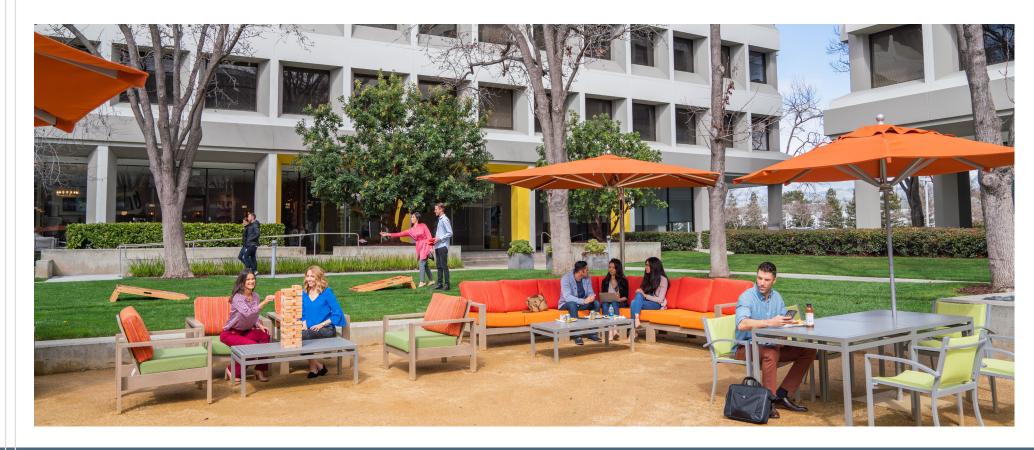

### **PROPERTY INFORMATION**

- 2nd-gen restaurant space: 3,459 SF ground floor suite
  - Built-out restaurant with a type 2 hood
- Strong traffic counts and demographics
  - 30.000 ADT+ on N. 1st Street
  - Approx. 2,000 daytime population
- Located within Silicon Valley Center
  - 439K SF workplace community
  - Central open-air gathering area and events plaza with everything needed to work, meet, dine, connect, and relax with colleagues and community.

### SPACE DETAILS

- Outdoor patio
- High identity space
- Restaurant equipment available for use
- Ample on-site parking
- Monument signage on North 1st Street