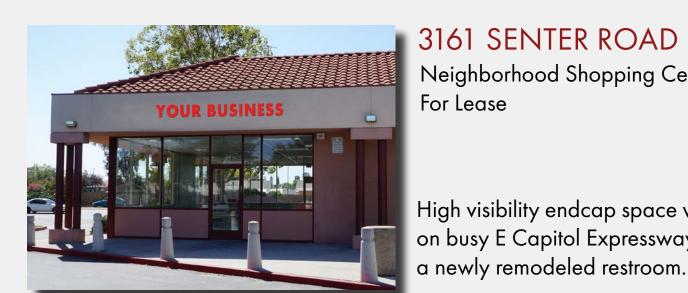

3161 SENTER ROAD

Neighborhood Shopping Center For Lease

High visibility endcap space with frontage on busy E Capitol Expressway. Space has

<u>Download Brochure</u>

Available:

Retail

Price:

Price:

1,900 SF

\$1.75 / SF NNN

\$2.50 / SF NNN

Contact:

Dixie Divine

ddivine@primecommercialinc.com

408-879-4001

Doug Ferrari