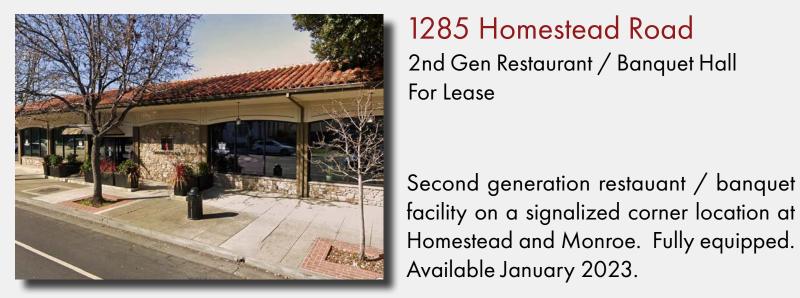

#### SANTA CLARA

1285 Homestead Road

2nd Gen Restaurant / Banquet Hall For Lease

Available: Restaurant

Retail

Price:

10,164 SF Divisibile

Dixie Divine