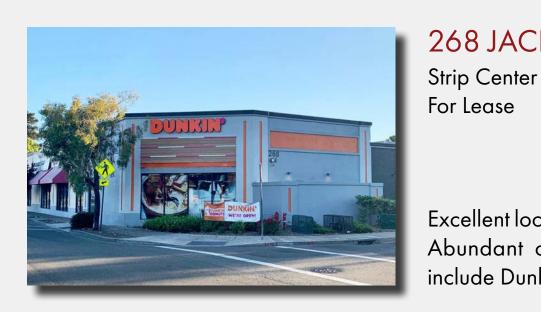

#### HAYWARD

**268 JACKSON STREET** 

**Download Brochure** 

Available:

Retail

Price:

5,556 SF

Contact:

Dixie Divine

ddivine@primecommercialinc.com

408-879-4001

Doug Ferrari

dferrari@primecommercialinc.com

408-879-4002

during its holding period.

Strip Center

For Sale

include Dunkin Donuts & DaVita.

Excellent location on busy Jackson Street.

Abundant on-site parking, co-tenants

**Download Brochure** 

Available:

5,600 SF available

\$1.50 / SF NNN

Contact:

Dixie Divine

ddivine@primecommercialinc.com

408-879-4001

Doug Ferrari

dferrari@primecommercialinc.com

408-879-4002

**268 JACKSON STREET** 

5,600 SF vacant in 3-unit retail building, allowsing the new owner

flexibility to choose their own tenant, or establish their own business

in this high identity retail center. The asset provides the investor a

solid in-fill location near downtown Hayward and appreciation

18,000 SF total

1.27 Acres

Price:

\$6,050,000.00