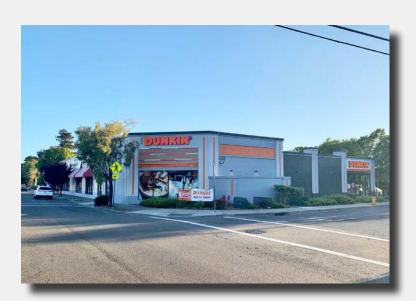

#### HAYWARD

**268 JACKSON STREET** 

**Download Brochure** 

Available:

Retail

Price:

5,556 SF

Contact:

Dixie Divine

ddivine@primecommercialinc.com

408-879-4001

Doug Ferrari

dferrari@primecommercialinc.com

408-879-4002

during its holding period.

Strip Center

For Sale

include Dunkin Donuts & DaVita.

Excellent location on busy Jackson Street.

Abundant on-site parking, co-tenants

**Download Brochure** 

Available:

5,600 SF available

\$1.50 / SF NNN

Contact:

Dixie Divine

ddivine@primecommercialinc.com

408-879-4001

Doug Ferrari

dferrari@primecommercialinc.com

408-879-4002

**268 JACKSON STREET** 

5,600 SF vacant in 3-unit retail building, allowsing the new owner

flexibility to choose their own tenant, or establish their own business

in this high identity retail center. The asset provides the investor a

solid in-fill location near downtown Hayward and appreciation

18,000 SF total

1.27 Acres

Price:

\$6,050,000.00