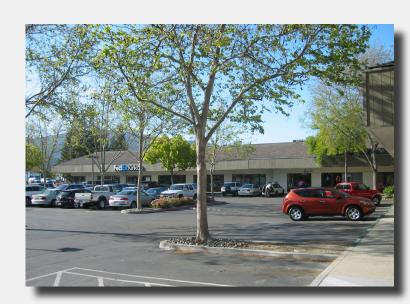

Los Gatos shopping center with abundant parking. Anchored by: Fedex Kinkos & O'Reilly Auto Parts, convenient HWY 17 and 85 access.

<u>Download Brochure</u>

Available: Restaurant

Price:

Retail 2nd Floor Office 2,800 SF - 2nd gen rest.

1,200 SF - retail 1,440 SF - former hair salon

800 SF - office 1,282 SF - retail 911 SF - office

CALL FOR PRICING

Contact:

Dixie Divine

ddivine@primecommercialinc.com

408-879-4001

Doug Ferrari