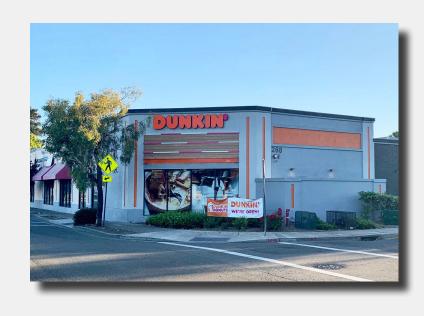

#### HAYWARD

**268 JACKSON STREET** 

Strip Center

Strip Center

For Sale

For Lease

**Download Brochure** 

Available:

Retail

Price:

5,556 SF

\$2.00 / SF MG

Contact:

Dixie Divine

ddivine@primecommercialinc.com

408-879-4001

Doug Ferrari

dferrari@primecommercialinc.com

408-879-4002

during its holding period.

include Dunkin Donuts & DaVita.

Available:

5,600 SF available

\$1.50 / SF NNN

Contact:

Dixie Divine

ddivine@primecommercialinc.com

408-879-4001

Doug Ferrari

dferrari@primecommercialinc.com

408-879-4002

**268 JACKSON STREET** 

5,600 SF vacant in 3-unit retail building, allowsing the new owner

flexibility to choose their own tenant, or establish their own business

in this high identity retail center. The asset provides the investor a

solid in-fill location near downtown Hayward and appreciation

Excellent location on busy Jackson Street.

Abundant on-site parking, co-tenants

**Download Brochure** 

18,000 SF total

1.27 Acres

Price:

\$6,050,000.00