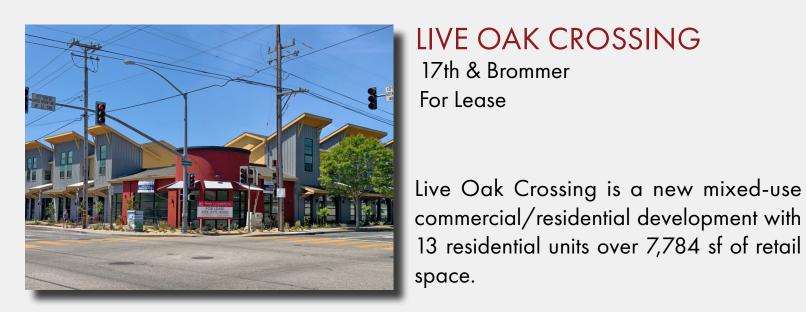

LIVE OAK CROSSING

service commercial tenants.

17th & Brommer For Lease

Live Oak Crossing is a new mixed-use 13 residential units over 7,784 sf of retail space.

<u>Download Brochure</u>

Available: Retail

Restaurant