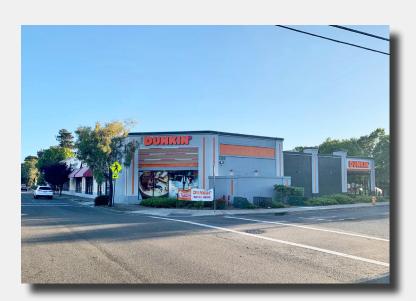

#### HAYWARD

**268 JACKSON STREET** 

Strip Center

Strip Center

For Sale

For Lease

**Download Brochure** 

Available:

Retail

Price:

5,556 SF

\$2.00 / SF MG

Contact:

Dixie Divine

ddivine@primecommercialinc.com

408-879-4001

Doug Ferrari

dferrari@primecommercialinc.com

408-879-4002

during its holding period.

include Dunkin Donuts & DaVita.

Available:

5,600 SF available

\$1.50 / SF NNN

Contact:

Dixie Divine

ddivine@primecommercialinc.com

408-879-4001

Doug Ferrari

dferrari@primecommercialinc.com

408-879-4002

**268 JACKSON STREET** 

5,600 SF vacant in 3-unit retail building, allowsing the new owner

flexibility to choose their own tenant, or establish their own business

in this high identity retail center. The asset provides the investor a

solid in-fill location near downtown Hayward and appreciation

Excellent location on busy Jackson Street.

Abundant on-site parking, co-tenants

**Download Brochure** 

18,000 SF total

1.27 Acres

Price:

\$6,050,000.00