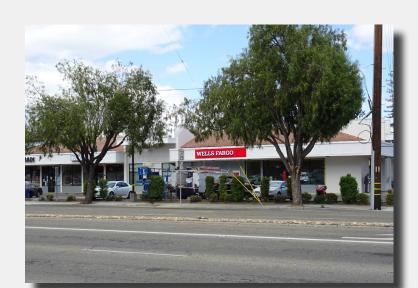

#### **NEWARK**

NEWARK MARKETPLACE

Corner of Newark Blvd and Jarvis Ave.
Community Shopping Center

For Lease

parking.

Anchored by Safeway and Ross. Excellent location with high traffic count. Abundant on-site parking and strong demographics.

Available:

Price:

Retail

980 SF 855 SF

\$3.00 / SF Inline

Contact:

Dixie Divine

 ${\tt ddivine@prime commercial inc.com}$ 