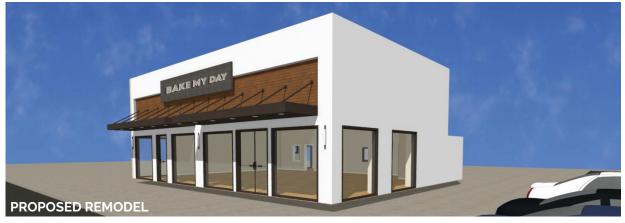

## **PROPERTY HIGHLIGHTS**

- 2,000 SF with 500 SF Basement
- Great location on Silicon Valley main thoroughfare
- Complete remodel underway –
  Delivery scheduled 1st quarter 2023
- High traffic counts
- Strong demographics
- \$4.00 / SF NNN

# **GALLERY**

SUBJECT TO MODIFICATION