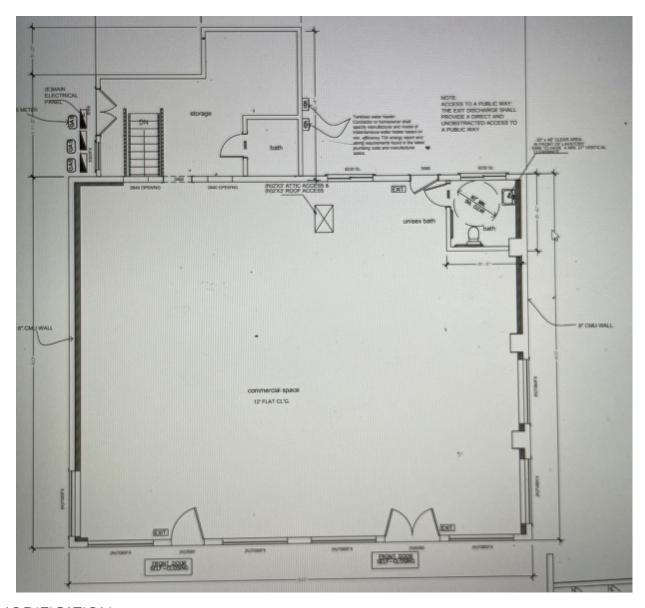

Dixie Divine 408-879-4001 ddivine@primecommercialinc.com LIC# 00926251 Denise Lupretta 408-879-4004 dlupretta@primecommercialinc.com LIC# 01735925

## **PROPERTY HIGHLIGHTS**

- 2,000 SF with 500 SF Basement
- Great location on Silicon Valley main thoroughfare
- Complete remodel underway –
  Delivery scheduled 1st quarter 2023
- High traffic counts
- Strong demographics
- \$4.00 / SF NNN

## TRAFFIC COUNTS

• W. El Camino: 36,800 ADT

• HWY 82: 39,300 ADT



# **GALLERY**















SUBJECT TO MODIFICATION



## **DEMOGRAPHICS**



## **DEMOGRAPHICS**



# For More Information, Please Contact

### Dixie Divine

ddivine@primecommercialinc.com 408-879-4001 LIC# 00926251

### Doug Ferrari

dferrari@primecommercialinc.com 408-879-4002 LIC# 01032363