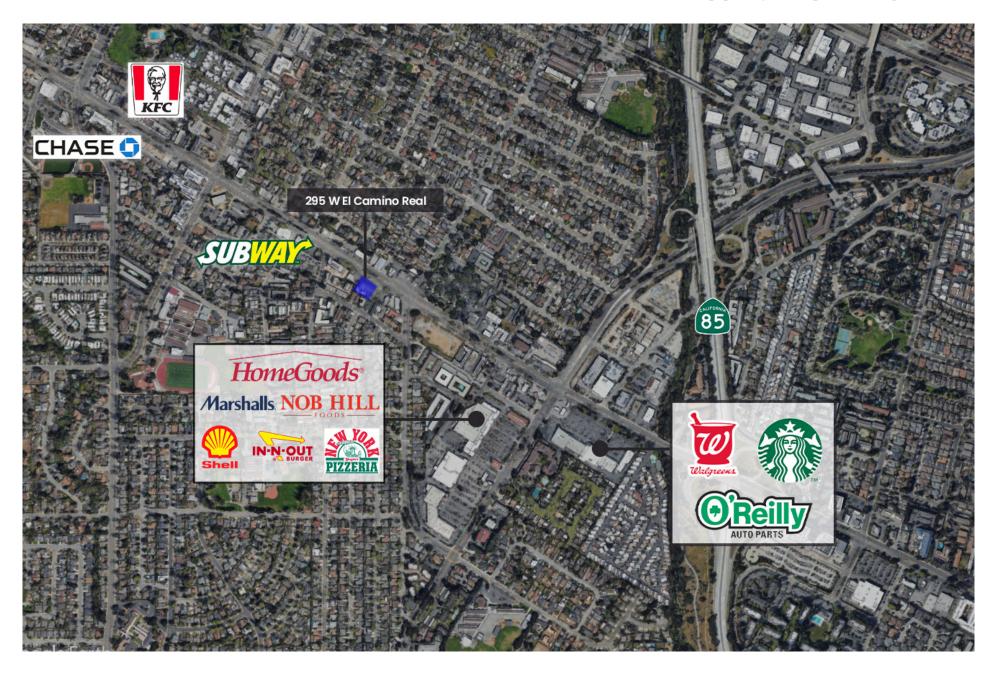

Dixie Divine 408-879-4001 ddivine@primecommercialinc.com LIC# 00926251 Denise Lupretta 408-879-4004 dlupretta@primecommercialinc.com LIC# 01735925

## **PROPERTY HIGHLIGHTS**

- 2,000 SF with 500 SF Basement
- Great location on Silicon Valley main thoroughfare
- Complete remodel underway –
  Delivery scheduled 1st quarter 2023
- High traffic counts
- Strong demographics
- \$4.00 / SF NNN

## TRAFFIC COUNTS

• W. El Camino: 36,800 ADT

• HWY 82: 39,300 ADT



# **GALLERY**















SUBJECT TO MODIFICATION



## **DEMOGRAPHICS**



## **DEMOGRAPHICS**



# For More Information, Please Contact

### Dixie Divine

ddivine@primecommercialinc.com 408-879-4001 LIC# 00926251

### Doug Ferrari

dferrari@primecommercialinc.com 408-879-4002 LIC# 01032363