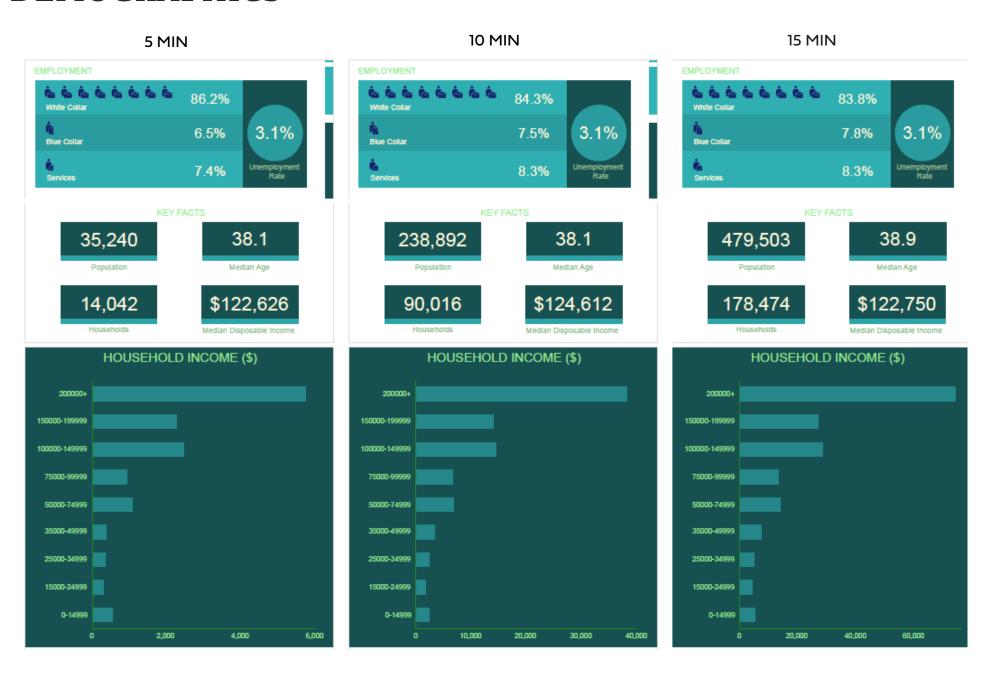

Dixie Divine 408-879-4001 ddivine@primecommercialinc.com LIC# 00926251 Denise Lupretta 408-879-4004 dlupretta@primecommercialinc.com LIC# 01735925

## **PROPERTY HIGHLIGHTS**

- 2,000 SF with 500 SF Basement
- Great location on Silicon Valley main thoroughfare
- Complete remodel underway –
  Delivery scheduled 1st quarter 2023
- High traffic counts
- Strong demographics
- \$4.00 / SF NNN

## TRAFFIC COUNTS

• W. El Camino: 36,800 ADT

• HWY 82: 39,300 ADT



# **GALLERY**















SUBJECT TO MODIFICATION



## **DEMOGRAPHICS**



## **DEMOGRAPHICS**



# For More Information, Please Contact

### Dixie Divine

ddivine@primecommercialinc.com 408-879-4001 LIC# 00926251

### Doug Ferrari

dferrari@primecommercialinc.com 408-879-4002 LIC# 01032363