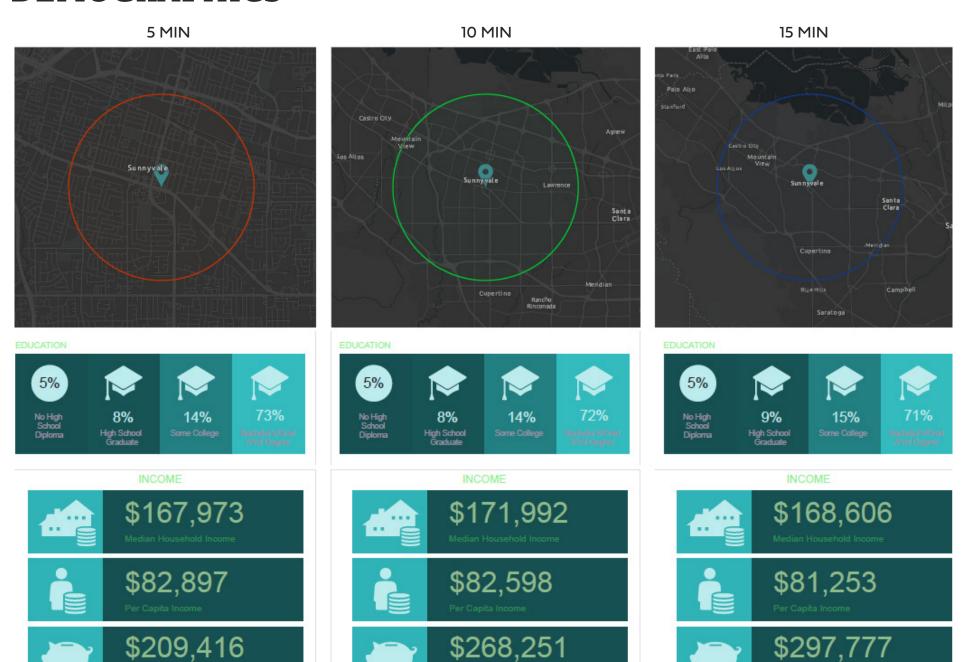

Dixie Divine 408-879-4001 ddivine@primecommercialinc.com LIC# 00926251 Denise Lupretta 408-879-4004 dlupretta@primecommercialinc.com LIC# 01735925

## **PROPERTY HIGHLIGHTS**

- 2,000 SF with 500 SF Basement
- Great location on Silicon Valley main thoroughfare
- Complete remodel underway –
  Delivery scheduled 1st quarter 2023
- High traffic counts
- Strong demographics
- \$4.00 / SF NNN

## TRAFFIC COUNTS

• W. El Camino: 36,800 ADT

• HWY 82: 39,300 ADT



# **GALLERY**















SUBJECT TO MODIFICATION



## **DEMOGRAPHICS**



## **DEMOGRAPHICS**



# For More Information, Please Contact

### Dixie Divine

ddivine@primecommercialinc.com 408-879-4001 LIC# 00926251

### Doug Ferrari

dferrari@primecommercialinc.com 408-879-4002 LIC# 01032363