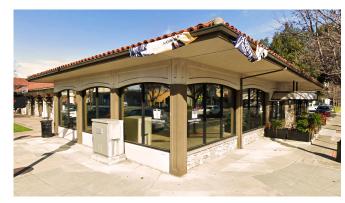

may represent current or future performance of the property. You and your tax and legal advisors should conduct your own of the property and transaction. The information provided this brochure are estimates only, not representations, and are not intended to be relied upon for any purpose. All demographic information contained in this brochure is obtained from STDB.

### **PROPERTY HIGHLIGHTS**

- 10,164 2nd Generation Restaurant & Banquet Facility, Divisible
- Signalized Corner Location at Homestead & Monroe
- Fully Equipped
- 1 Block West of Santa Clara University
- Adjacent Parking
- Multiple outdoor patio areas
- Strong Demographics
- Available January 2023

# **TRAFFIC COUNTS**

- Homestead Road: 8,800 ADT
- Monroe Street: 8,145 ADT



## **GALLERY**

#### 1285 HOMESTEAD RD

















## **AERIAL MAP**

#### 1285 HOMESTEAD RD



## **DEMOGRAPHICS**



## **DEMOGRAPHICS**