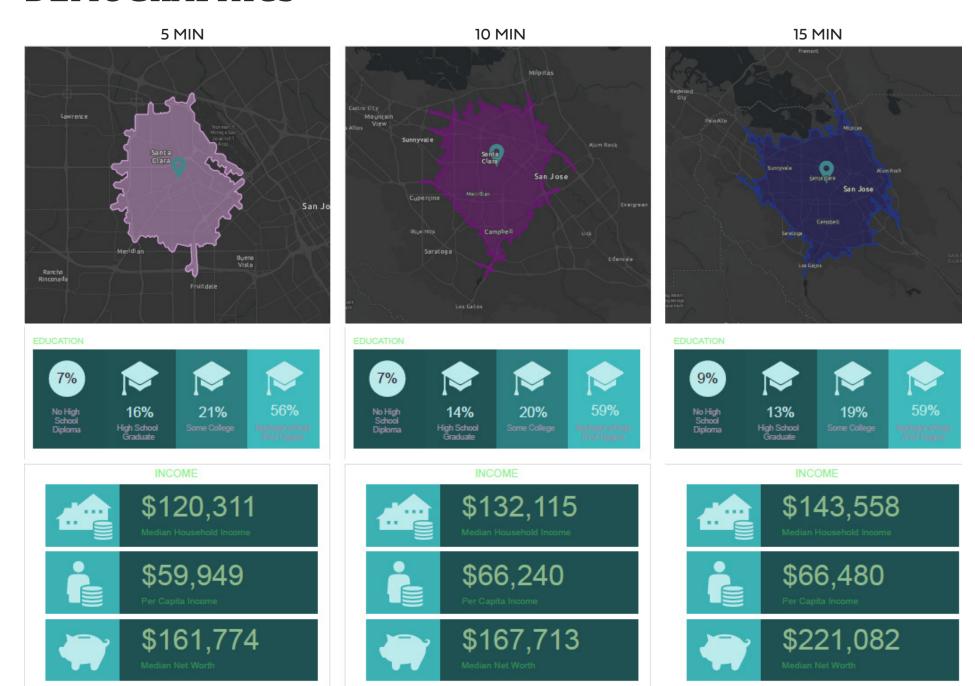

r tax and legal advisors should conduct your own of the property and transaction. The information provided this brochure are estimates only, not representations, and are not intended to be relied upon for any purpose. All demographic information contained in this brochure is obtained from STDB.

### **PROPERTY HIGHLIGHTS**

- 10,164 2nd Generation Restaurant & Banquet Facility, Divisible
- Signalized Corner Location at Homestead & Monroe
- Fully Equipped
- 1 Block West of Santa Clara University
- Adjacent Parking
- Multiple outdoor patio areas
- Strong Demographics
- Available January 2023

# **TRAFFIC COUNTS**

- Homestead Road: 8,800 ADT
- Monroe Street: 8,145 ADT



## **GALLERY**

#### 1285 HOMESTEAD RD

















## **AERIAL MAP**

#### 1285 HOMESTEAD RD



## **DEMOGRAPHICS**



## **DEMOGRAPHICS**