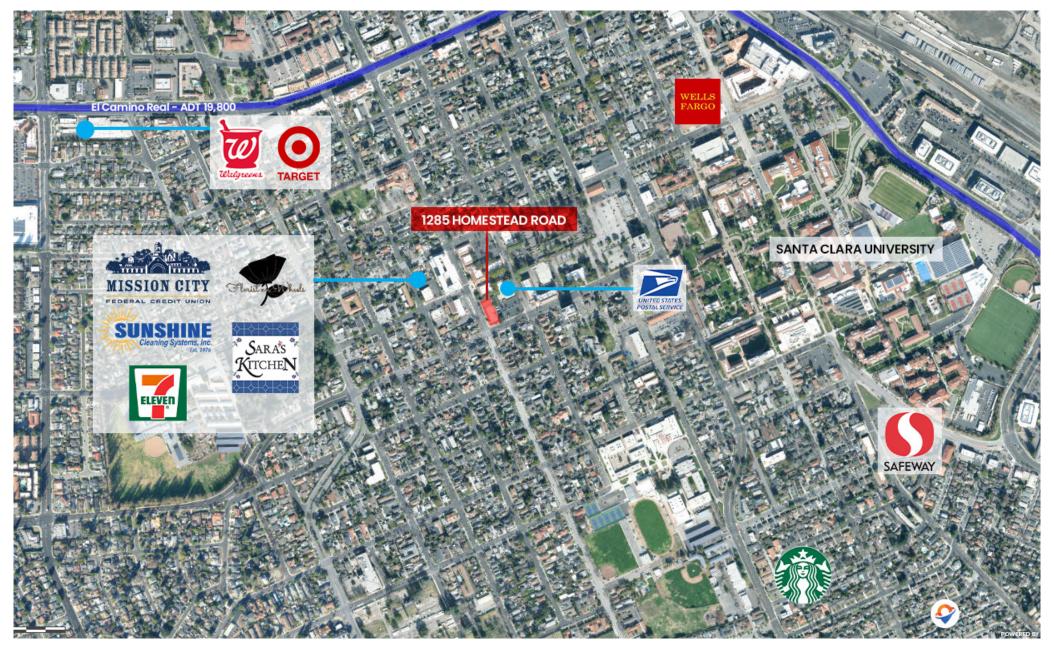

e property. You and your tax and legal advisors should conduct your own of the property and transaction. The information provided this brochure are estimates only, not representations, and are not intended to be relied upon for any purpose. All demographic information contained in this brochure is obtained from STDB.

### **PROPERTY HIGHLIGHTS**

- 10,164 2nd Generation Restaurant & Banquet Facility, Divisible
- Signalized Corner Location at Homestead & Monroe
- Fully Equipped
- 1 Block West of Santa Clara University
- Adjacent Parking
- Multiple outdoor patio areas
- Strong Demographics
- Available January 2023

# **TRAFFIC COUNTS**

- Homestead Road: 8,800 ADT
- Monroe Street: 8,145 ADT



## **GALLERY**

#### 1285 HOMESTEAD RD

















## **AERIAL MAP**

#### 1285 HOMESTEAD RD



## **DEMOGRAPHICS**



## **DEMOGRAPHICS**