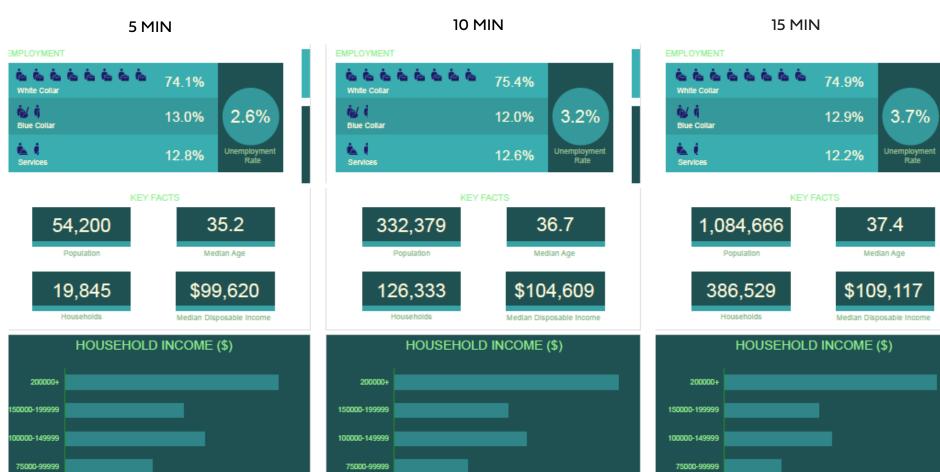

s should conduct your own of the property and transaction. The information provided this brochure are estimates only, not representations, and are not intended to be relied upon for any purpose. All demographic information contained in this brochure is obtained from STDB.

### **PROPERTY HIGHLIGHTS**

- 10,164 2nd Generation Restaurant & Banquet Facility, Divisible
- Signalized Corner Location at Homestead & Monroe
- Fully Equipped
- 1 Block West of Santa Clara University
- Adjacent Parking
- Multiple outdoor patio areas
- Strong Demographics
- Available January 2023

# **TRAFFIC COUNTS**

- Homestead Road: 8,800 ADT
- Monroe Street: 8,145 ADT



## **GALLERY**

#### 1285 HOMESTEAD RD

















## **AERIAL MAP**

#### 1285 HOMESTEAD RD



## **DEMOGRAPHICS**



## **DEMOGRAPHICS**