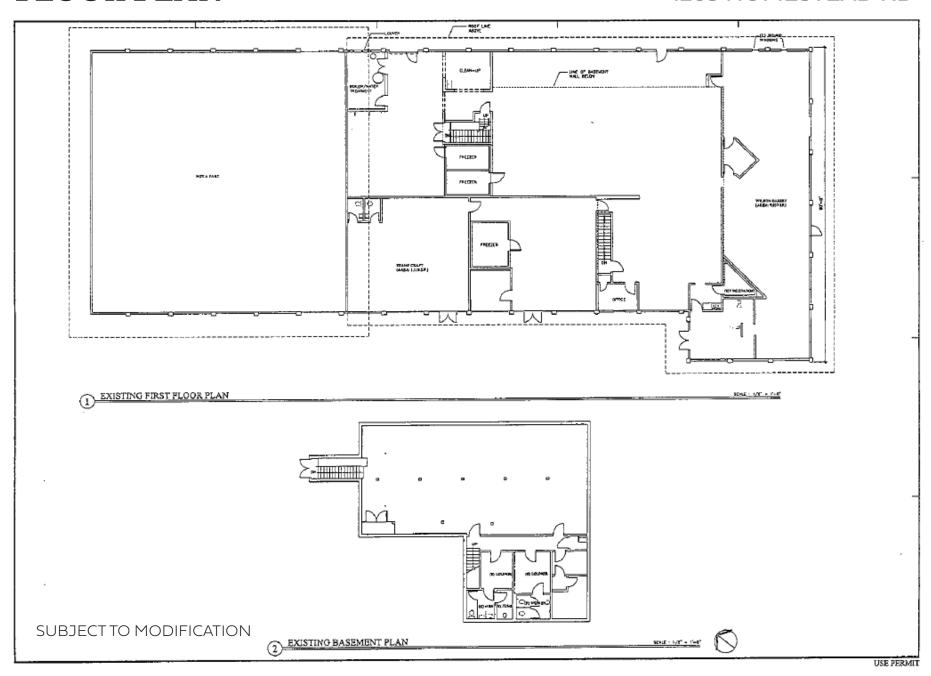

y represent current or future performance of the property. You and your tax and legal advisors should conduct your own of the property and transaction. The information provided this brochure are estimates only, not representations, and are not intended to be relied upon for any purpose. All demographic information contained in this brochure is obtained from STDB.

### **PROPERTY HIGHLIGHTS**

- 10,164 2nd Generation Restaurant & Banquet Facility, Divisible
- Signalized Corner Location at Homestead & Monroe
- Fully Equipped
- 1 Block West of Santa Clara University
- Adjacent Parking
- Multiple outdoor patio areas
- Strong Demographics
- Available January 2023

# **TRAFFIC COUNTS**

- Homestead Road: 8,800 ADT
- Monroe Street: 8,145 ADT



## **GALLERY**

#### 1285 HOMESTEAD RD

















## **AERIAL MAP**

#### 1285 HOMESTEAD RD



## **DEMOGRAPHICS**



## **DEMOGRAPHICS**