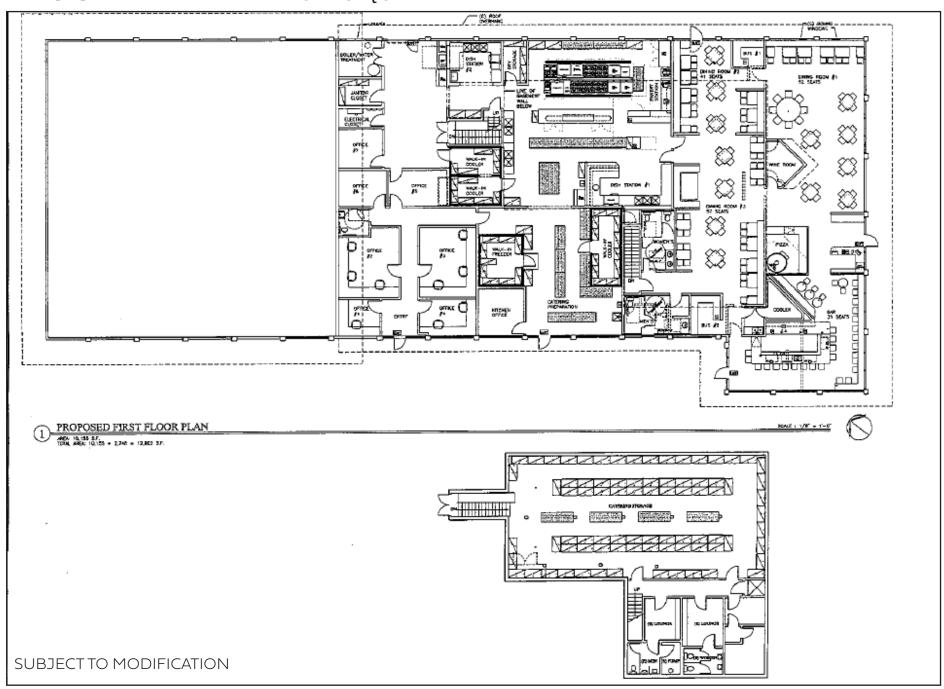

represent current or future performance of the property. You and your tax and legal advisors should conduct your own of the property and transaction. The information provided this brochure are estimates only, not representations, and are not intended to be relied upon for any purpose. All demographic information contained in this brochure is obtained from STDB.

### **PROPERTY HIGHLIGHTS**

- 10,164 2nd Generation Restaurant & Banquet Facility, Divisible
- Signalized Corner Location at Homestead & Monroe
- Fully Equipped
- 1 Block West of Santa Clara University
- Adjacent Parking
- Multiple outdoor patio areas
- Strong Demographics
- Available January 2023

# **TRAFFIC COUNTS**

- Homestead Road: 8,800 ADT
- Monroe Street: 8,145 ADT



## **GALLERY**

#### 1285 HOMESTEAD RD

















## **AERIAL MAP**

#### 1285 HOMESTEAD RD



## **DEMOGRAPHICS**



## **DEMOGRAPHICS**