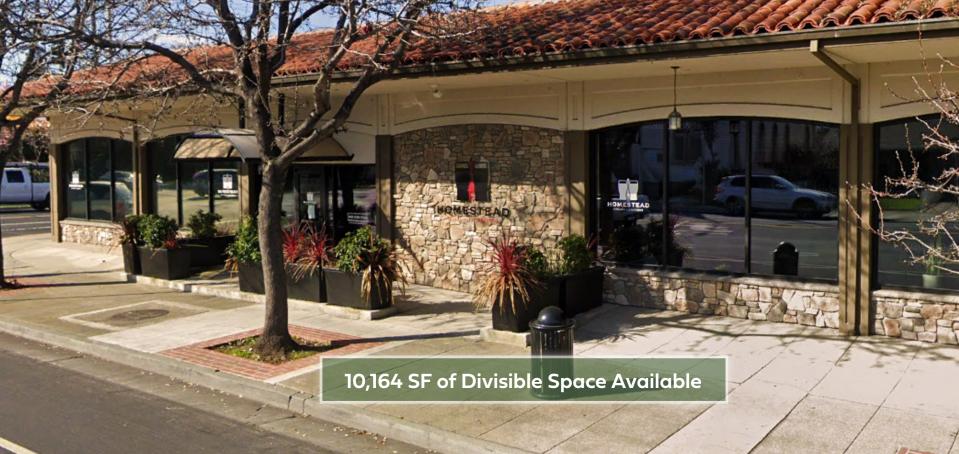

#### **PROPERTY HIGHLIGHTS**

- 10,164 2nd Generation Restaurant & Banquet Facility, Divisible
- Signalized Corner Location at Homestead & Monroe
- Fully Equipped
- 1 Block West of Santa Clara University
- Adjacent Parking
- Multiple outdoor patio areas
- Strong Demographics

#### 1285 HOMESTEAD RD