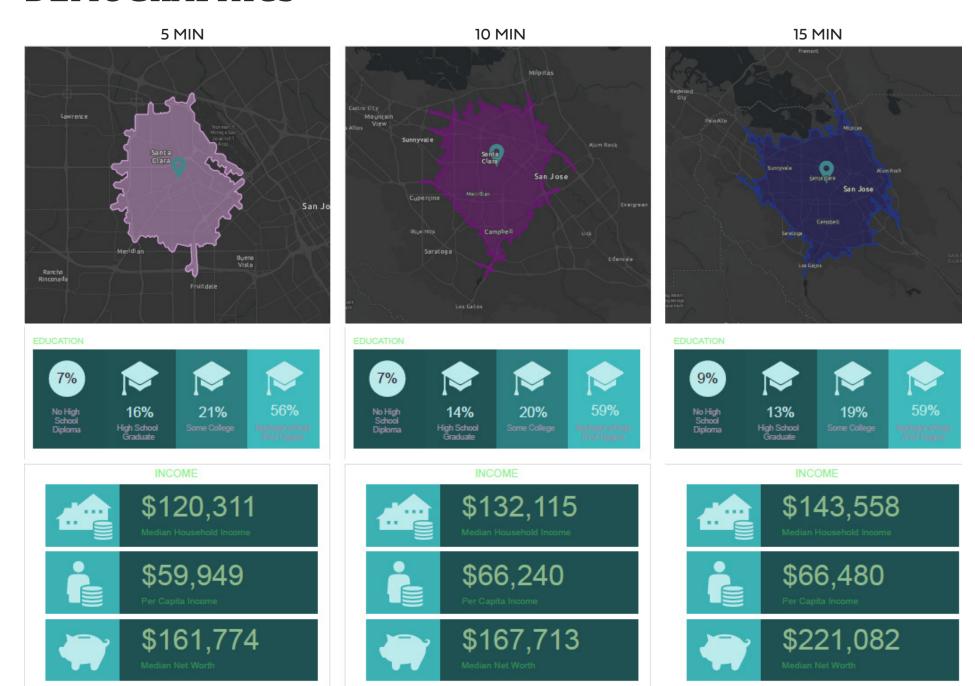

thout notice. It may include projections, opinions, or assumptions or estimated for example only, and they may represent current or future performance of the property. You and your tax and legal advisors should conduct your own of the property and transaction. The information provided this brochure is obtained from STDB.

#### **PROPERTY HIGHLIGHTS**

- 10,164 2nd Generation Restaurant & Banquet Facility, Divisible
- Signalized Corner Location at Homestead & Monroe
- Fully Equipped
- 1 Block West of Santa Clara University
- Adjacent Parking
- Multiple outdoor patio areas
- Strong Demographics

### **TRAFFIC COUNTS**

Homestead Road: 8,800 ADT

Monroe Street: 8,145 ADT



# **GALLERY**

#### 1285 HOMESTEAD RD

















# **AERIAL MAP**

#### 1285 HOMESTEAD RD



## **DEMOGRAPHICS**



### **DEMOGRAPHICS**