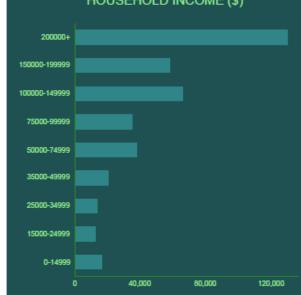

projections, opinions, or assumptions or estimated for example only, and they may represent current or future performance of the property. You and your tax and legal advisors should conduct your own of the property and transaction. The information provided this brochure is obtained from STDB.

#### **PROPERTY HIGHLIGHTS**

- 10,164 2nd Generation Restaurant & Banquet Facility, Divisible
- Signalized Corner Location at Homestead & Monroe
- Fully Equipped
- 1 Block West of Santa Clara University
- Adjacent Parking
- Multiple outdoor patio areas
- Strong Demographics

### **TRAFFIC COUNTS**

Homestead Road: 8,800 ADT

Monroe Street: 8,145 ADT



# **GALLERY**

#### 1285 HOMESTEAD RD

















# **AERIAL MAP**

#### 1285 HOMESTEAD RD



## **DEMOGRAPHICS**



### **DEMOGRAPHICS**