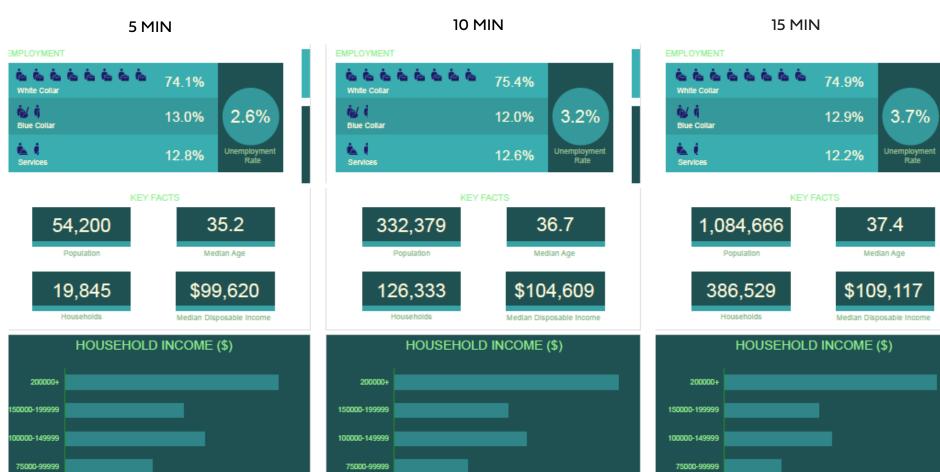

lude projections, opinions, or assumptions or estimated for example only, and they may represent current or future performance of the property. You and your tax and legal advisors should conduct your own of the property and transaction. The information provided this brochure is obtained from STDB.

#### **PROPERTY HIGHLIGHTS**

- 10,164 2nd Generation Restaurant & Banquet Facility, Divisible
- Signalized Corner Location at Homestead & Monroe
- Fully Equipped
- 1 Block West of Santa Clara University
- Adjacent Parking
- Multiple outdoor patio areas
- Strong Demographics

### **TRAFFIC COUNTS**

Homestead Road: 8,800 ADT

Monroe Street: 8,145 ADT



# **GALLERY**

#### 1285 HOMESTEAD RD

















# **AERIAL MAP**

#### 1285 HOMESTEAD RD



## **DEMOGRAPHICS**



### **DEMOGRAPHICS**