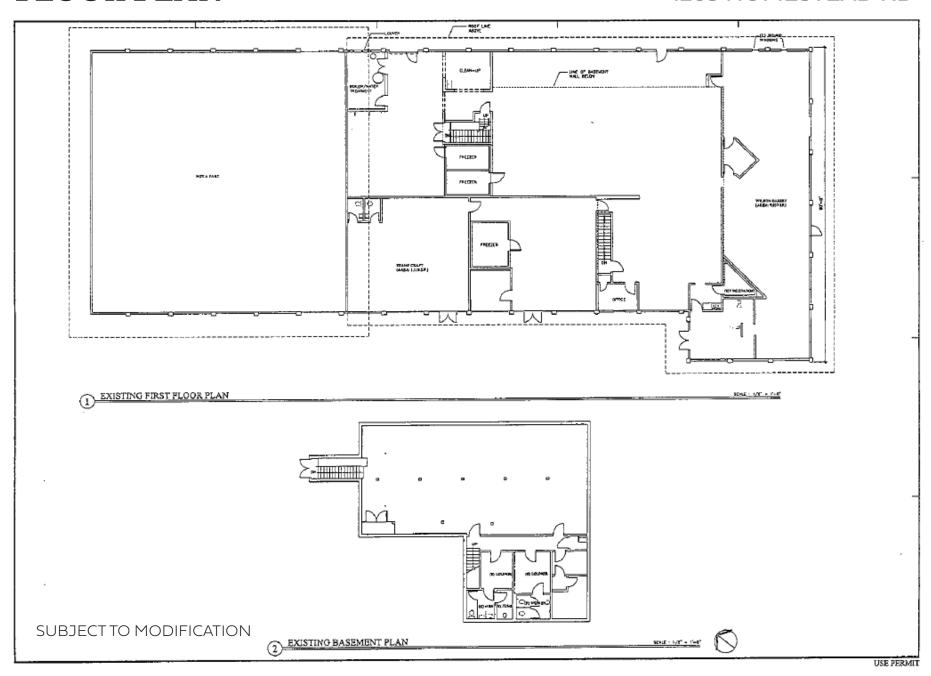

#### **PROPERTY HIGHLIGHTS**

- 10,164 2nd Generation Restaurant & Banquet Facility, Divisible
- Signalized Corner Location at Homestead & Monroe
- Fully Equipped
- 1 Block West of Santa Clara University
- Adjacent Parking
- Multiple outdoor patio areas
- Strong Demographics

#### 1285 HOMESTEAD RD