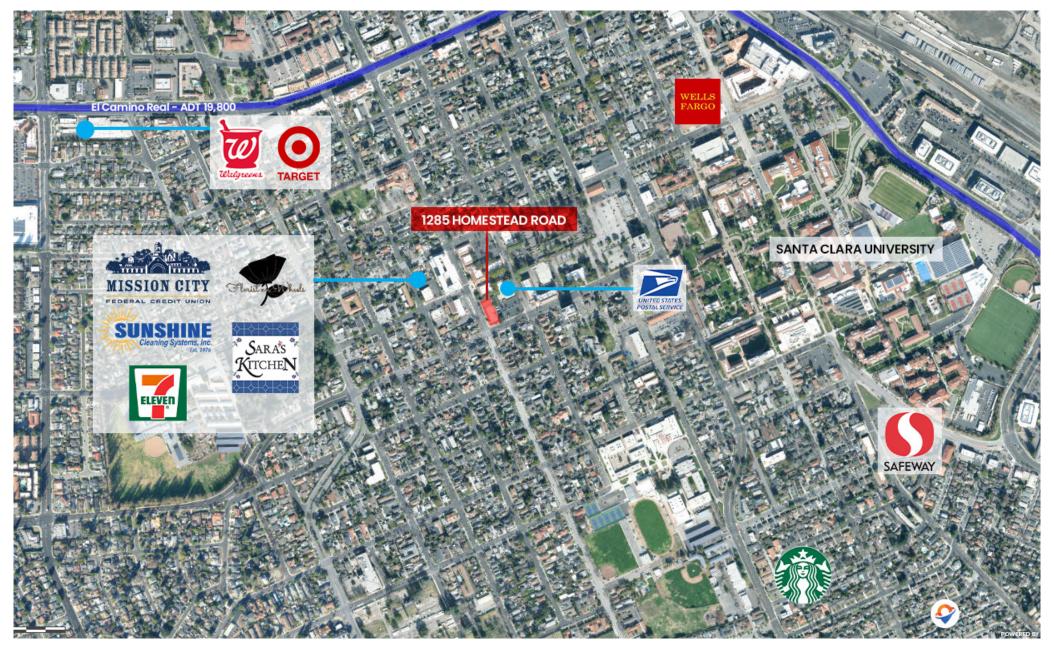

# **AERIAL MAP**

#### 1285 HOMESTEAD RD

### **TRAFFIC COUNTS**

Homestead Road: 8,800 ADT

Monroe Street: 8,145 ADT