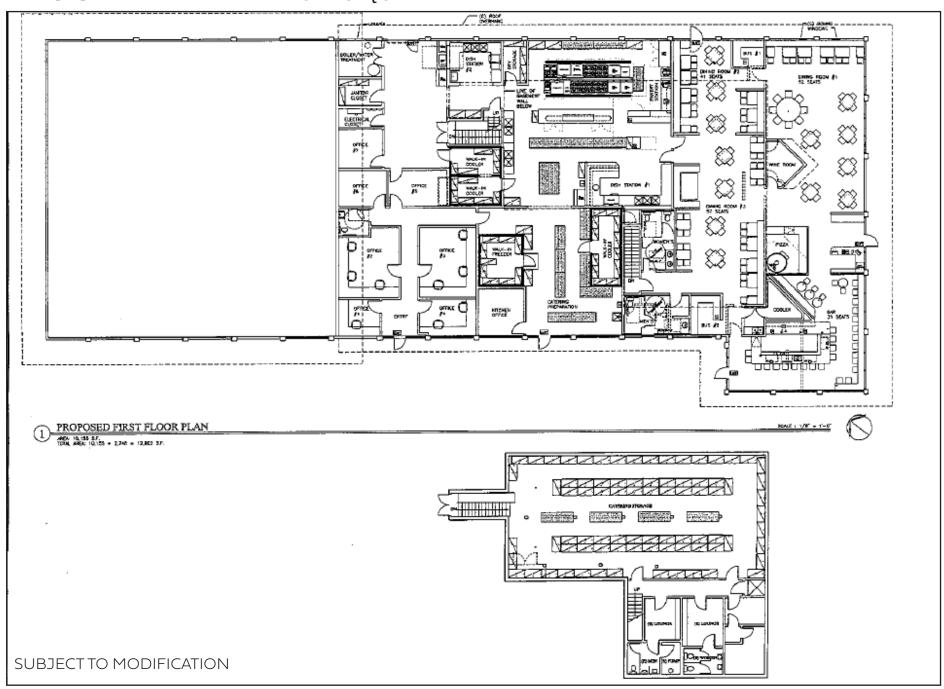

#### **PROPERTY HIGHLIGHTS**

- 10,164 2nd Generation Restaurant & Banquet Facility, Divisible
- Signalized Corner Location at Homestead & Monroe
- Fully Equipped
- 1 Block West of Santa Clara University
- Adjacent Parking
- Multiple outdoor patio areas
- Strong Demographics

#### 1285 HOMESTEAD RD