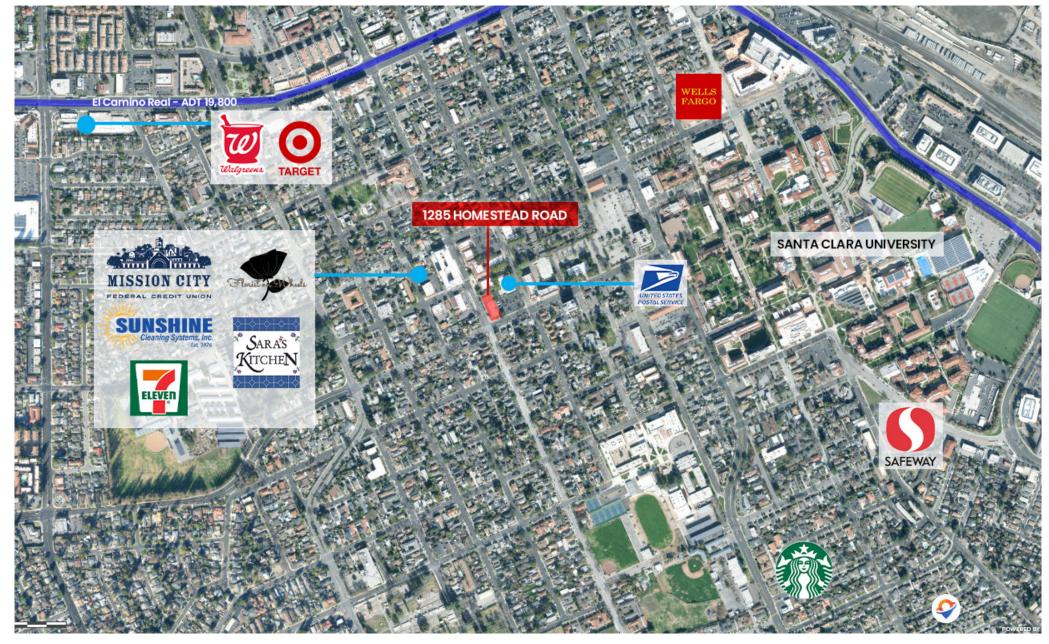

### AERIAL MAP

#### 1285 HOMESTEAD RD

Prime Commercial, Inc. has obtained the information contained herein from sources we deem reliable. However, we have not verified its accuracy and make no guarantee, warranty or representation about it. It is subject to errors, modification, omission, change of price and/or terms, prior lease sale or financing, or withdraw without notice. It may include projections, opinions, or assumptions or estimated for example only, and they may represent current or future performance of the property. You and legal advisors should conduct your own of the property and transaction. The information provided in this brochure are estimates only, not representations, and are not intended to be relied upon for any purpose. All demographic information contained in this brochure is obtained from STDB.