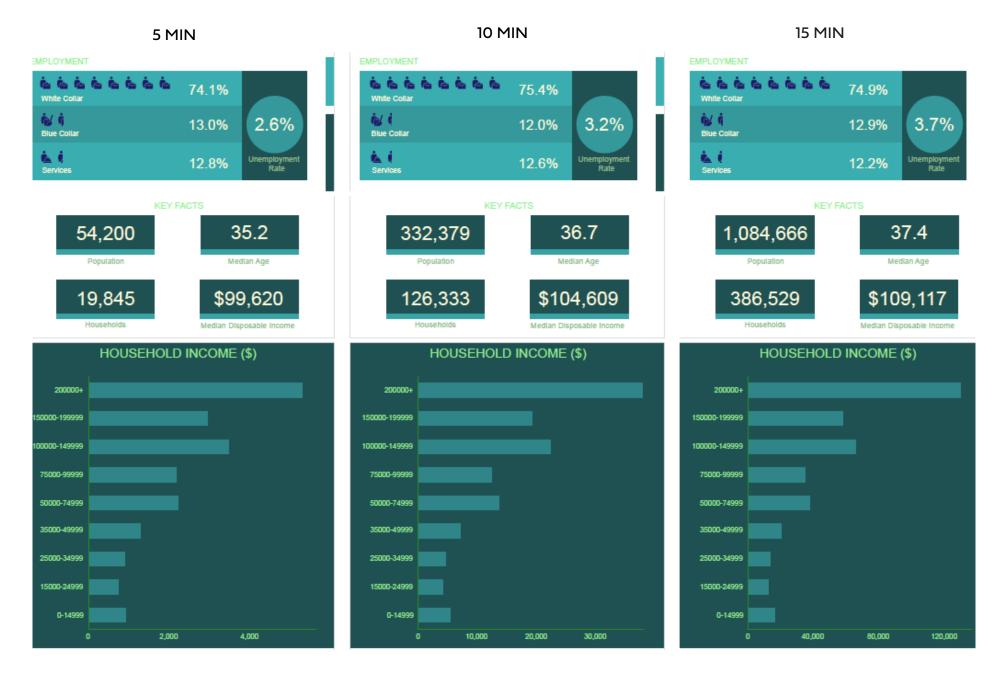

### DEMOGRAPHICS

7%
Image: Constraint of the second second

DUCATION

#### INCOME

10 MIN

15 MIN

## DEMOGRAPHICS