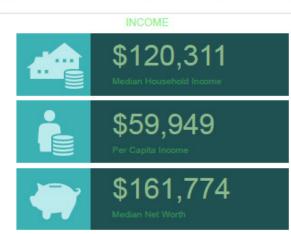

### DEMOGRAPHICS

7%
Image: Constraint of the second second

DUCATION

#### INCOME

10 MIN

15 MIN

## DEMOGRAPHICS