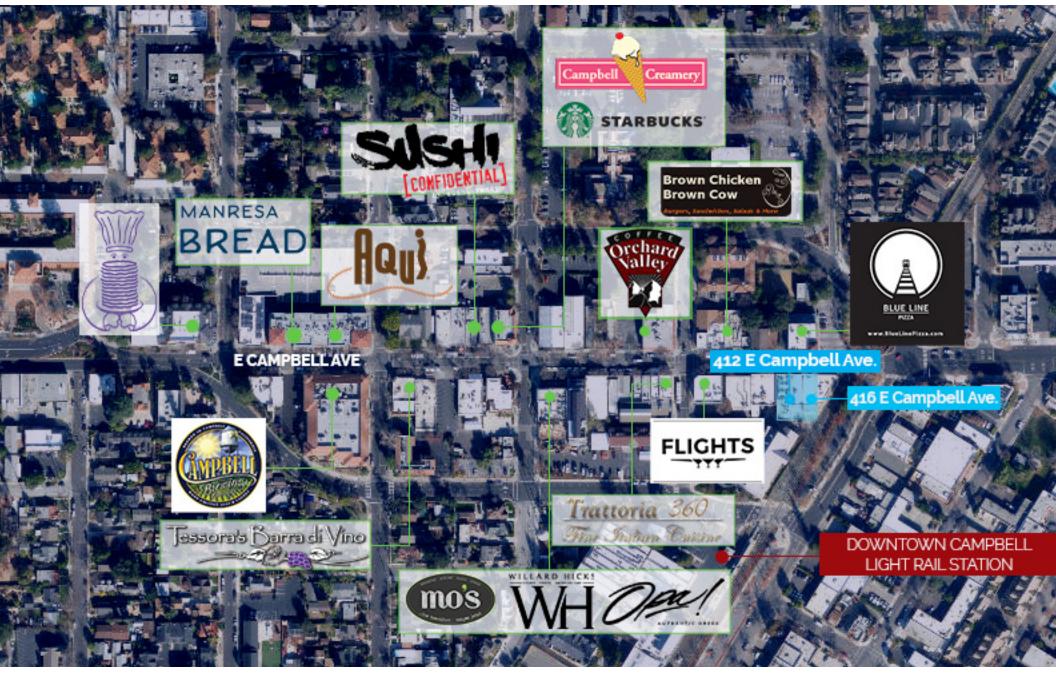

## DOWNTOWN MAP

#### 416 E CAMPBELL AVE

Prime Commercial, Inc. has obtained the information contained herein from sources we deem reliable. However, we have not verified its accuracy and make no guarantee, warranty or representation about it. It is subject to errors, modification, omission, change of price and/or terms, prior lease sale or financing, or withdraw withdraw without notice. It may include projections, opinions, or assumptions or estimated for example only, and they may represent current or future performance of the property. You and your tax and legal advisors should conduct your own of the property and transaction. The information contained in this brochure are estimated from STDB.