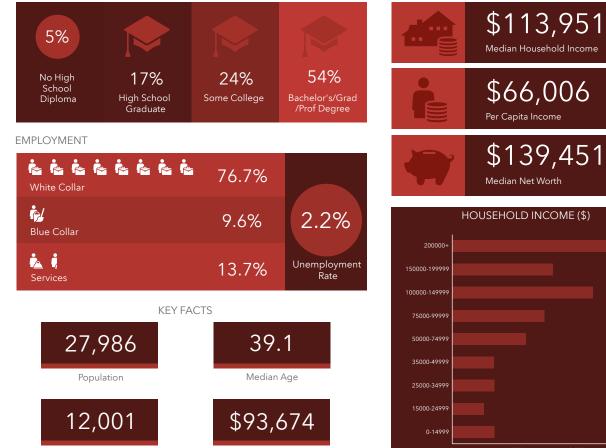

# DEMOGRAPHICS

### 416 E CAMPBELL AVE

INCOME

his infographic contains data provided by Esri. he vintage of the data is 2022, 2027 0 2023 Esri EDUCATION

Median Disposable Income

Households

Prime Commercial, Inc. has obtained the information contained herein from sources we deem reliable. However, we have not verified its accuracy and make no guarantee, warranty or representation about it. It is subject to errors, modification, omission, change of price and/or terms, prior lease sale or financing, or withdraw without notice. It may include projections, opinions, or assumptions or estimated for example only, and they may represent current or future performance of the property. You and your tax and legal advisors should conduct your own of the property and transaction. The information contained in this brochure are estimates only, not representations, and are not intended to be relied upon for any purpose. All demographic information contained if mis STOB.