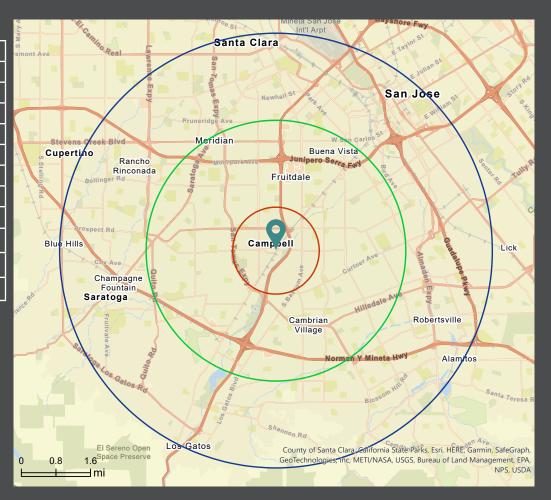

# DRIVE TIME MAP

### 412 E CAMPBELL AVE

| DEMOGRAPHICS (2022)        | 5 MIN     | 10 MIN    | 15 MIN    |
|----------------------------|-----------|-----------|-----------|
| 2022 Population            | 57,361    | 371,133   | 1,048,179 |
| 2027 Projected Population  | 56,010    | 366,938   | 1,033,775 |
| Total Daytime Population   | 19,743    | 156,400   | 250,300   |
| Total Employees            | 43,108    | 196,211   | 559,847   |
| Median Age                 | 38.6      | 38.8      | 38.8      |
| Total Households           | 22,779    | 138,030   | 366,336   |
| Average Household Income   | \$160,430 | \$186,551 | \$189,222 |
| Median Household Income    | \$117,619 | \$142,474 | \$141,769 |
| Per Capita Income          | \$63,943  | \$69,629  | \$66,079  |
| % White Collar Occupations | 36%       | 59%       | 88%       |
| % Blue Collar Occupations  | 24%       | 38%       | 74%       |
| Average Household Size     | 2.3       | 2.6       | 2.7       |

Prime Commercial, Inc. has obtained the information contained herein from sources we deem reliable. However, we have not verified its accuracy and make no guarantee, warranty or representation about it. It is subject to errors, modification, omission, change of price and/or terms, prior lease sale or financing, or withdraw without notice. It may include projections, opinions, or assumptions or estimated for example only, and they may represent current or future performance of the property. You and legal advisors should conduct your own of the property and transaction. The information provided in this brochure are estimates only, not representations, and are not intended to be relied upon for any purpose. All demographic information contained in this brochure is obtained from STDB.