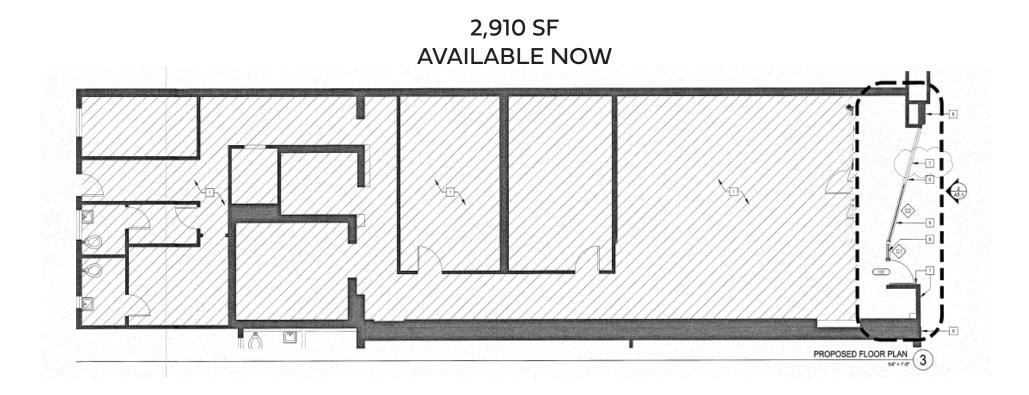

## **FLOOR PLAN**

Prime Commercial, Inc. has obtained the information contained herein from sources we deem reliable. However, we have not verified its accuracy and make no guarantee, warranty or representation about it. It is subject to errors, modification, omission, change of price and/or terms, prior lease sale or financing, or withdraw without notice. It may include projections, opinions, or assumptions or estimated for example only, and they may represent current or future performance of the property. You and legal advisors should conduct your own of the property and transaction. The information provided in this brochure are estimates only, not representations, and are not intended to be relied upon for any purpose. All demographic information contained in this brochure is obtained from STDB.

### **PROPERTY HIGHLIGHTS**

- Gateway to Downtown Campbell
- High Identity Space in Desirable
  Campbell Location
- Strong Demographics
- High Walking Score of 93
- 2,910 SF Available Now
- Seeking Retail / Restaurant Tenants
- Neighboring Retailers: