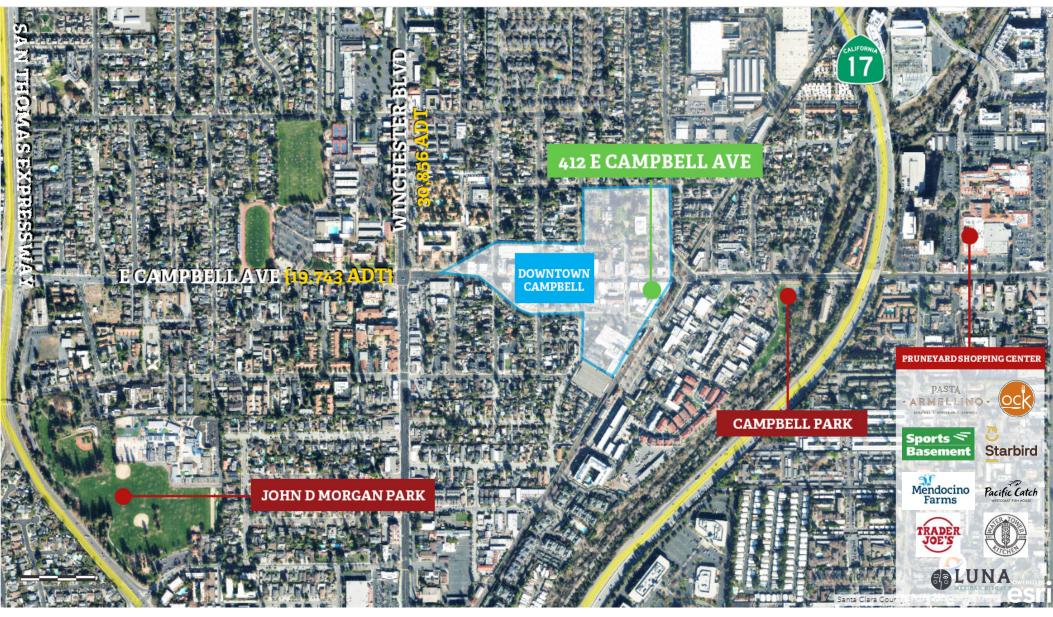

# LOCATION MAP

#### 412 E CAMPBELL AVE

Prime Commercial, Inc. has obtained the information contained herein from sources we deem reliable. However, we have not verified its accuracy and make no guarantee, warranty or representation about it. It is subject to errors, modification, omission, change of price and/or terms, prior lease sale or financing, or without notice. It may include projections, opinions, or assumptions or estimated for example only, and they may represent current or future performance of the property. You and your tax and legal advisors should conduct your own of the property and transaction. The information contained in this brochure are estimates only, not representations, and are not intended to be relied upon for any purpose. All demographic information contained from STDB.

# **TRAFFIC COUNTS**

- E Campbell Ave: 18,920 ADT
- Railway Ave: 3,711 ADT

Prime Commercial, Inc. has obtained the information contained herein from sources we deem reliable. However, we have not verified its accuracy and make no guarantee, warranty or representation about it. It is subject to errors, modification, omission, change of price and/or terms, prior lease sale or financing, or withdraw without notice. It may include projections, opinions, or assumptions or estimated for example only, and they may represent current or future performance of the property. You and your tax and legal advisors should conduct your own of the property and transaction. The information provided in this brochure are estimates only, not representations, and are not intended to be relied upon for any purpose. All demographic information contained in this brochure is obtained from STDB.