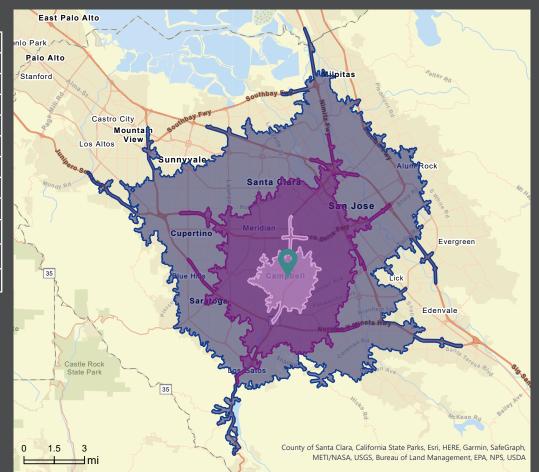

# DRIVE TIME MAP

### 412 E CAMPBELL AVE

| DEMOGRAPHICS (2022)        | 5 MIN     | 10 MIN    | 15 MIN    |
|----------------------------|-----------|-----------|-----------|
| 2022 Population            | 57,361    | 371,133   | 1,048,179 |
| 2027 Projected Population  | 56,010    | 366,938   | 1,033,775 |
| Total Daytime Population   | 19,743    | 156,400   | 250,300   |
| Total Employees            | 43,108    | 196,211   | 559,847   |
| Median Age                 | 38.6      | 38.8      | 38.8      |
| Total Households           | 22,779    | 138,030   | 366,336   |
| Average Household Income   | \$160,430 | \$186,551 | \$189,222 |
| Median Household Income    | \$117,619 | \$142,474 | \$141,769 |
| Per Capita Income          | \$63,943  | \$69,629  | \$66,079  |
| % White Collar Occupations | 36%       | 59%       | 88%       |
| % Blue Collar Occupations  | 24%       | 38%       | 74%       |
| Average Household Size     | 2.3       | 2.6       | 2.7       |

Prime Commercial, Inc. has obtained the information contained herein from sources we deem reliable. However, we have not verified its accuracy and make no guarantee, warranty or representation about it. It is subject to errors, modification, omission, change of price and/or terms, prior lease sale or financing, or withdraw without notice. It may include projections, opinions, or assumptions or estimated for example only, and they may represent current or future performance of the property. You and legal advisors should conduct your own of the property and transaction. The information provided in this brochure are estimates only, not representations, and are not intended to be relied upon for any purpose. All demographic information contained in this brochure is obtained from STDB.