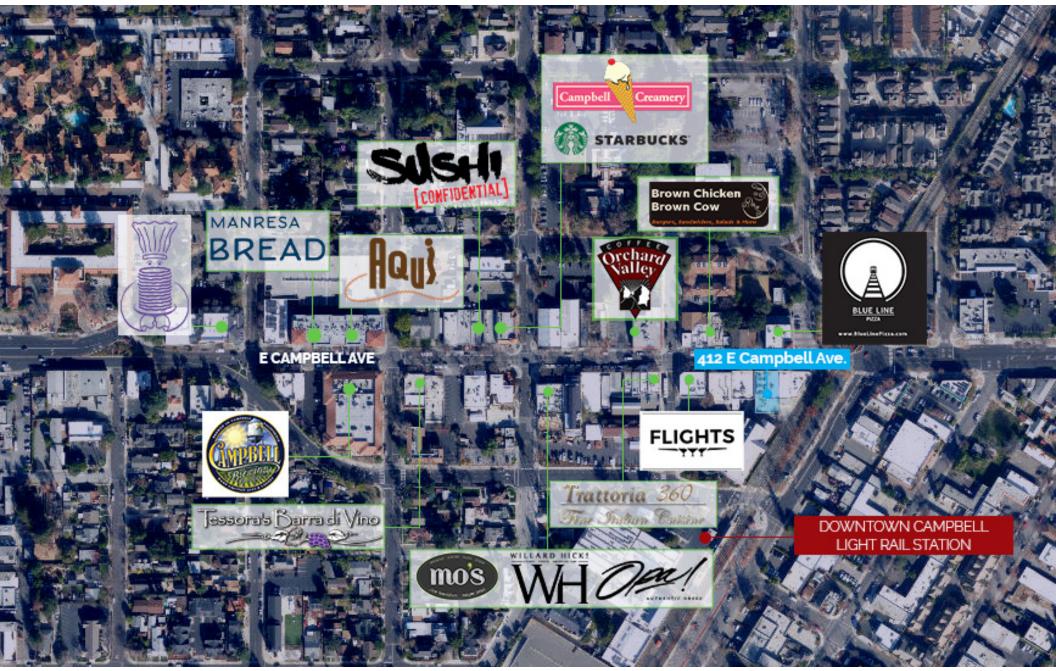

### DOWNTOWN MAP

#### 412 E CAMPBELL AVE

Prime Commercial, Inc. has obtained the information contained herein from sources we deem reliable. However, we have not verified its accuracy and make no guarantee, warranty or representation about it. It is subject to errors, modification, omission, change of price and/or terms, prior lease sale or financing, or withdraw without notice. It may include projections, opinions, or assumptions or estimated for example only, and they may represent current or future performance of the property. You and your tax and legal advisors should conduct your own of the property and transaction. The information contained in this brochure are estimates only, not representations, and are not intended to be relied upon for any purpose. All demographic information contained from STDB.

### **PROPERTY HIGHLIGHTS**

- Gateway to Downtown Campbell
- High Identity Space in Desirable
  Campbell Location
- Strong Demographics
- High Walking Score of 93
- 2,910 SF Available Now
- Seeking Retail / Restaurant Tenants
- Neighboring Retailers: