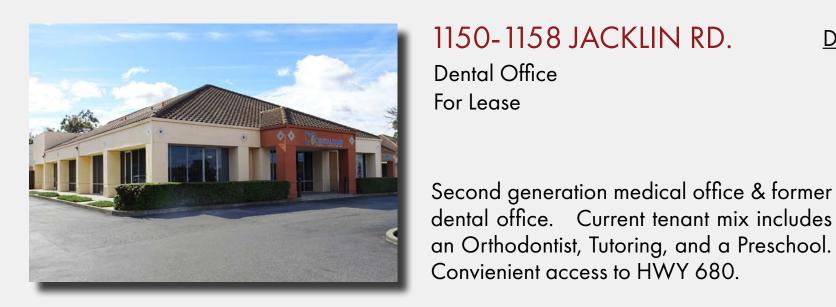

# **MILPITAS**

1150-1158 JACKLIN RD.

**Dental Office** 

For Lease

**Download Brochure** 

**Download Brochure** 

Available: Medical

Price:

1,716 SF - Pending

\$2.50 / SF NNN

\$1,295,000.00

Contact:

Dixie Divine

ddivine@primecommercialinc.com

408-879-4001

Denise Lupretta