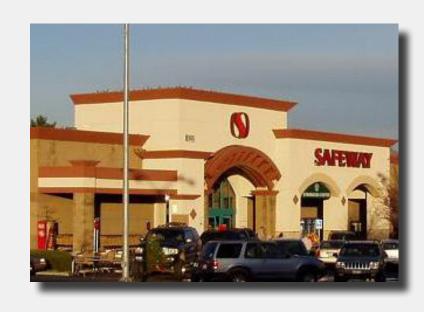

## **GILROY**

GILROY PLAZA (pending)

NEC of 1st and Wren Ave. Neighborhood Center For Lease

Great visibility in Safeway-anchored center. Abundant parking, strong demographics.

Available:

Retail

Price:

10,700 SF - Divisible

\$0.99 / SF NNN Year 1

\$2.00 / SF NNN - nail salon space

962 SF - 2nd floor

\$2.00 / SF MG

750 SF

Contact:

Dixie Divine

ddivine@primecommercialinc.com