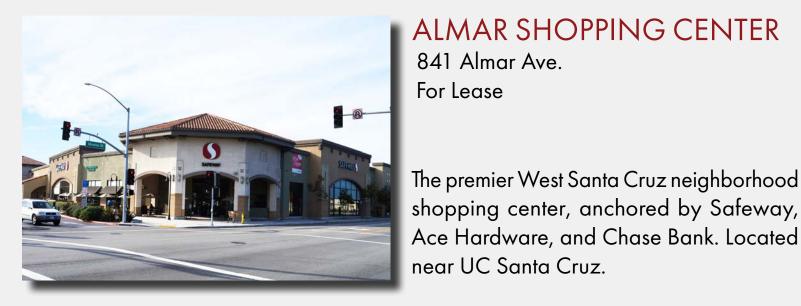

## SANTA CRUZ (CONT.)

ALMAR SHOPPING CENTER

**Download Brochure** 841 Almar Ave.

Available: Retail

Price:

Restaurant

Price:

3,770 SF