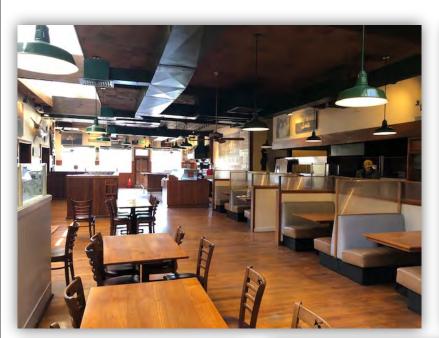

### Features & Amenities

# 8,123 SQUARE FEET

- + Free-standing second generation restaurant
- + Substantial restaurant infrastructure in place
- High traffic counts & strong demographics
- + Prominent location on Silicon Valley main thoroughfare
- + Outdoor dining patio
- + High residential development proposed across street
- + \$4.00 / square foot, NNN