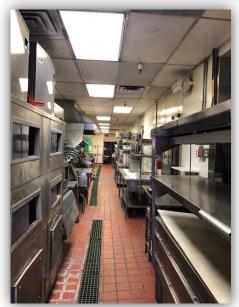

### Features & Amenities

# 8,123 SQUARE FEET

- + Free-standing second generation restaurant
- + Substantial restaurant infrastructure in place
- High traffic counts & strong demographics
- + Prominent location on Silicon Valley main thoroughfare
- + Outdoor dining patio
- + High residential development proposed across street
- + \$4.00 / square foot, NNN