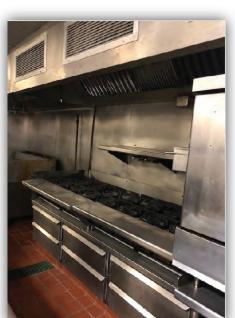

### Features & Amenities

# 8,123 SQUARE FEET

- + Free-standing second generation restaurant
- + Substantial restaurant infrastructure in place
- High traffic counts & strong demographics
- + Prominent location on Silicon Valley main thoroughfare
- + Outdoor dining patio
- + High residential development proposed across street
- + \$4.00 / square foot, NNN