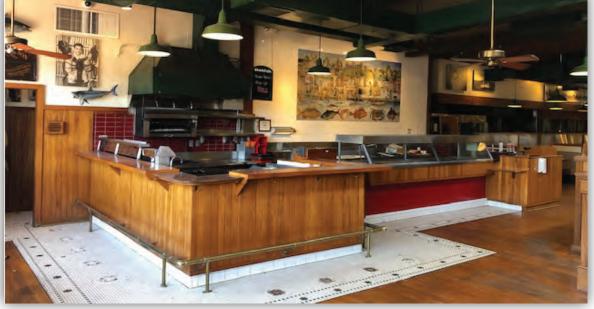

### Features & Amenities

# 8,123 SQUARE FEET

- + Free-standing second generation restaurant
- + Substantial restaurant infrastructure in place
- High traffic counts & strong demographics
- + Prominent location on Silicon Valley main thoroughfare
- + Outdoor dining patio
- + High residential development proposed across street
- + \$4.00 / square foot, NNN