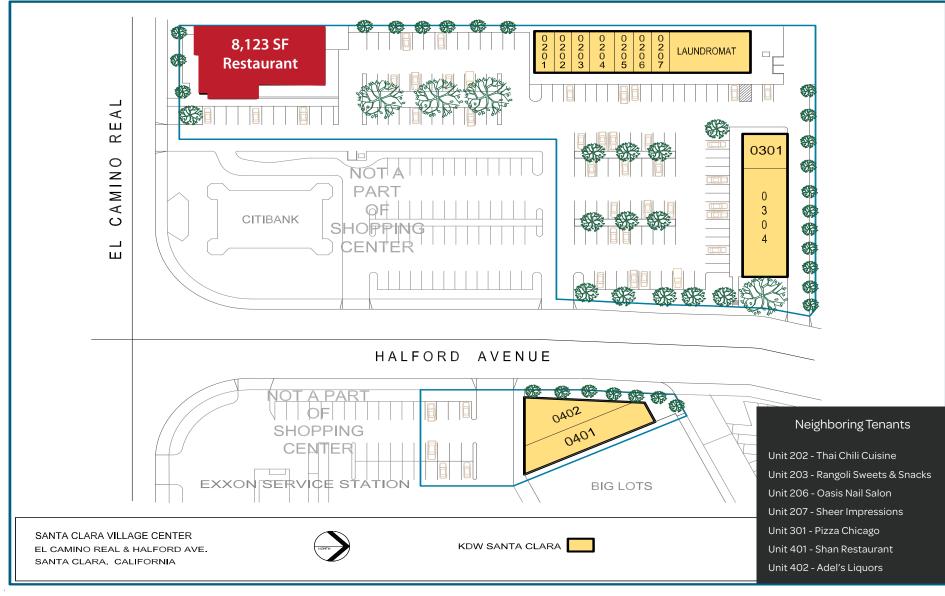

#### Site Plan...... 3775 El Camino Real, Santa Clara, CA 95050

PRIME COMMERCIAL

1543 Lafayette Street, Suite C Santa Clara, 95050 Office 408.879.4000 www.primecommercialinc.com

CA BRE 00926251 & 01481181 408.879.4001 ddivine@primecommercialinc.com

Not to scale + subject to modifications\*

1543 Lafayette Street, Suite C Santa Clara, 95050 Office 408.879.4000 www.primecommercialinc.com DIXIE DIVINE CA BRE 00926251 & 01481181 408.879.4001 ddivine@primecommercialinc.com DOUG FERRARI CA BRE 01032363 408.879.4002 dferrari@primecommercialinc.com