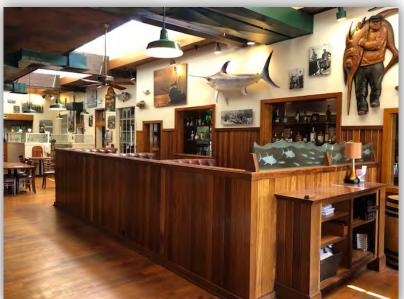

### Features & Amenities

# 8,123 SQUARE FEET

- + Free-standing second generation restaurant
- + Substantial restaurant infrastructure in place
- High traffic counts & strong demographics
- + Prominent location on Silicon Valley main thoroughfare
- + Outdoor dining patio
- + High residential development proposed across street
- + \$4.00 / square foot, NNN