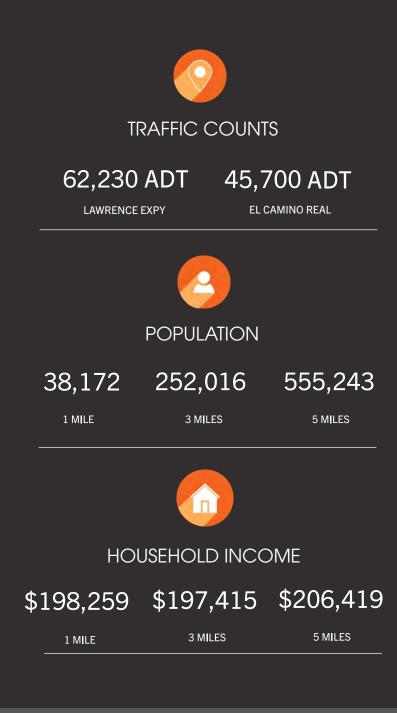

# 8,123 SQUARE FEET

- + Free-standing second generation restaurant
- + Substantial restaurant infrastructure in place
- High traffic counts & strong demographics
- + Prominent location on Silicon Valley main thoroughfare
- + Outdoor dining patio
- + High residential development proposed across street
- + \$4.00 / square foot, NNN