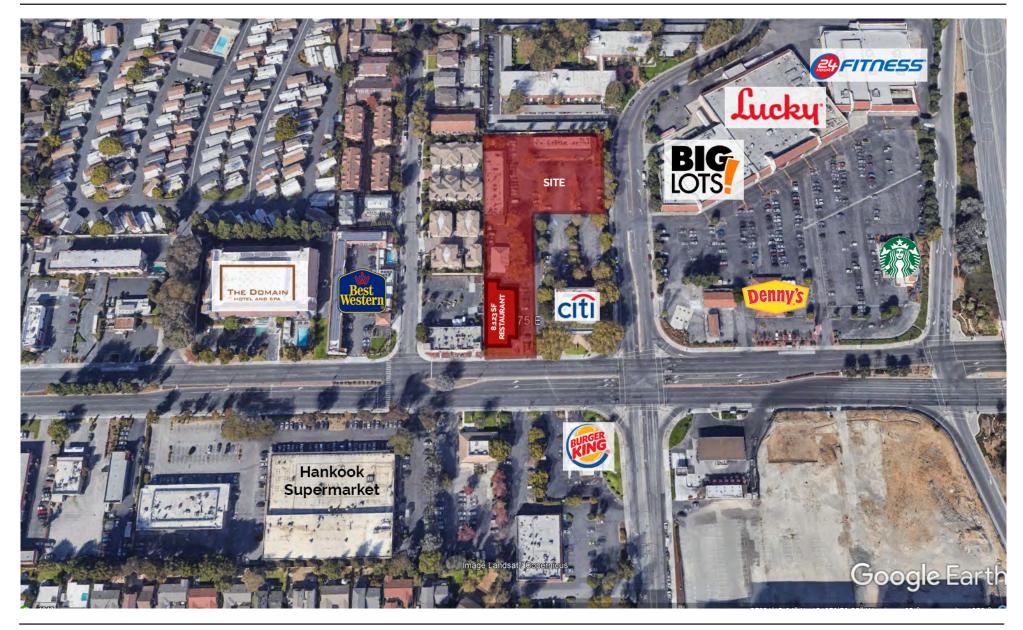

# 8,123 SQUARE FEET

- + Free-standing second generation restaurant
- + Substantial restaurant infrastructure in place
- High traffic counts & strong demographics
- + Prominent location on Silicon Valley main thoroughfare
- + Outdoor dining patio
- + High residential development proposed across street
- + \$4.00 / square foot, NNN