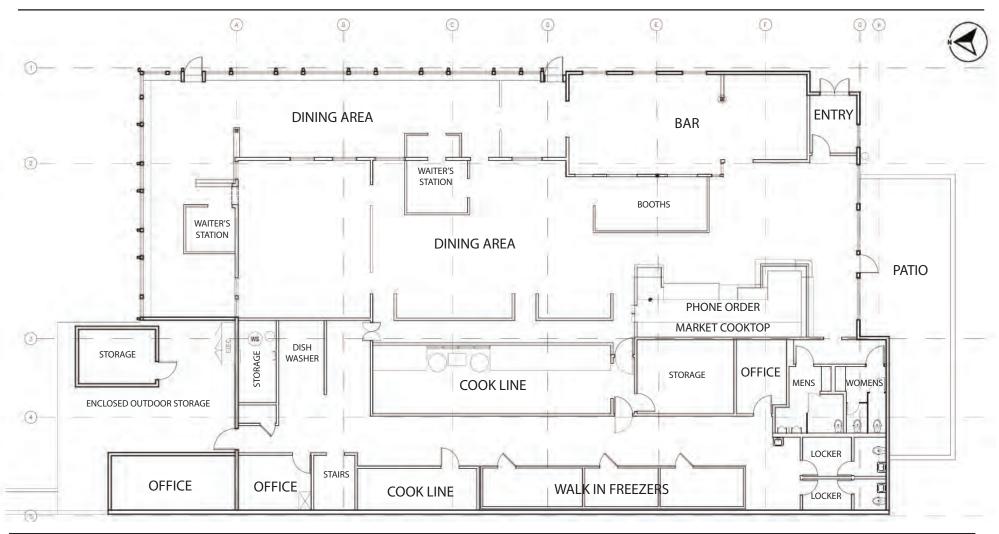

#### Site Plan...... 3775 El Camino Real, Santa Clara, CA 95050

PRIME COMMERCIAL

1543 Lafayette Street, Suite C Santa Clara, 95050 Office 408.879.4000 www.primecommercialinc.com

CA BRE 00926251 & 01481181 408.879.4001 ddivine@primecommercialinc.com