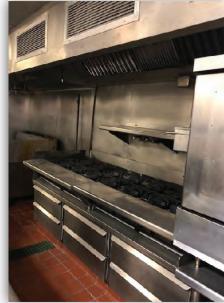

# 8,123 SQUARE FEET

- Free-standing second generation restaurant
- Substantial restaurant infrastructure in place
- High traffic counts & strong demographics
- Prominent location on Silicon
   Valley main thoroughfare
- Outdoor dining patio
- High residential development proposed across street
- + \$4.00 / square foot, NNN