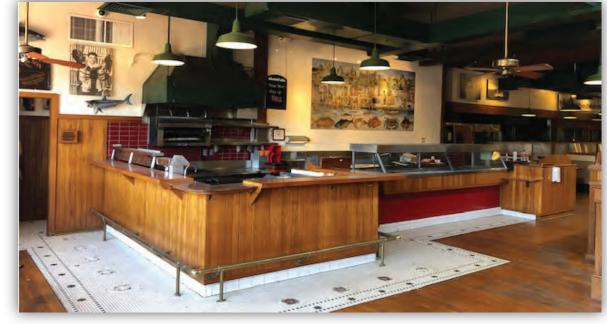

#### Features & Amenities

# 8,123 SQUARE FEET

- Free-standing second generation restaurant
- Substantial restaurant infrastructure in place
- High traffic counts & strong demographics
- Prominent location on Silicon
   Valley main thoroughfare
- Outdoor dining patio
- High residential development proposed across street
- + \$4.00 / square foot, NNN