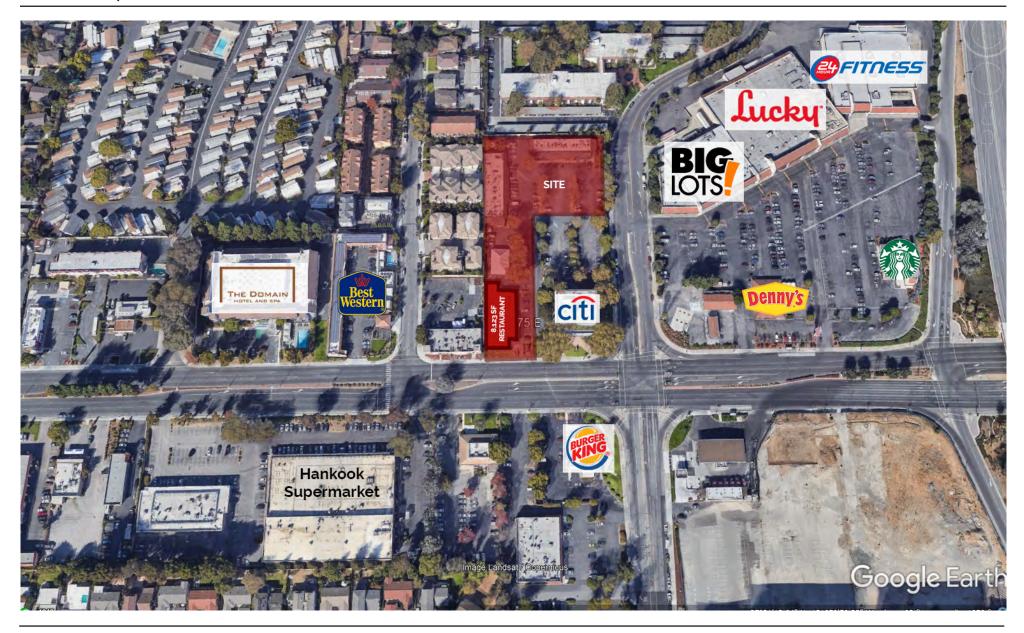

# 8,123 SQUARE FEET

- Free-standing second generation restaurant
- Substantial restaurant infrastructure in place
- High traffic counts & strong demographics
- Prominent location on Silicon
   Valley main thoroughfare
- Outdoor dining patio
- High residential development proposed across street
- + \$4.00 / square foot, NNN