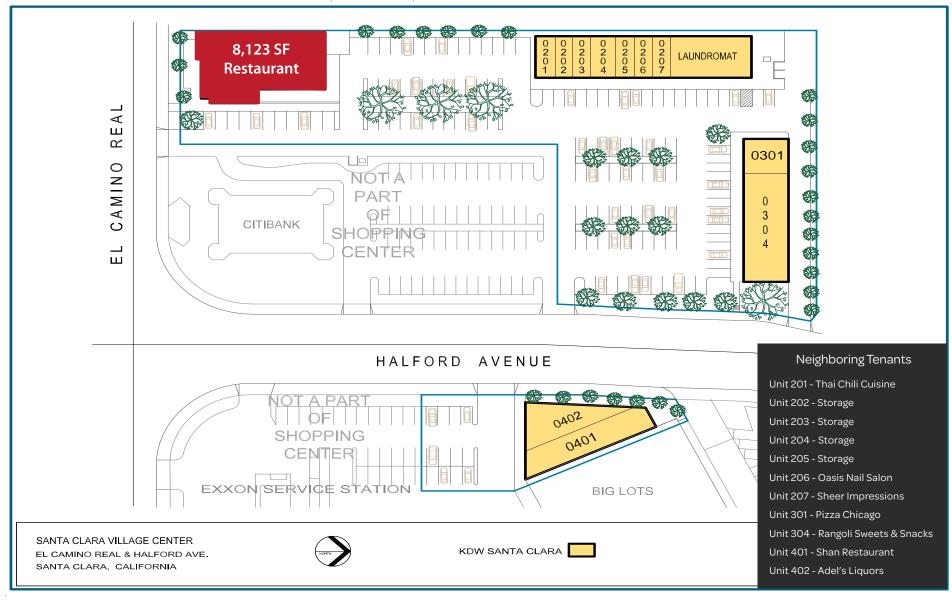

#### Site Plan..... 3775 El Camino Real, Santa Clara, CA 95050

1543 Lafayette Street, Suite C Santa Clara, 95050 Office 408.879.4000 www.primecommercialinc.com DIXIE DIVINE
CA BRE 00926251 & 01481181
408.879.4001
ddivine@primecommercialinc.com