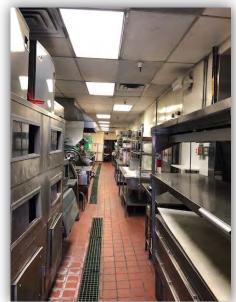

# 8,123 SQUARE FEET

- Free-standing second generation restaurant
- Substantial restaurant infrastructure in place
- High traffic counts & strong demographics
- Prominent location on Silicon
   Valley main thoroughfare
- Outdoor dining patio
- High residential development proposed across street
- + \$4.00 / square foot, NNN