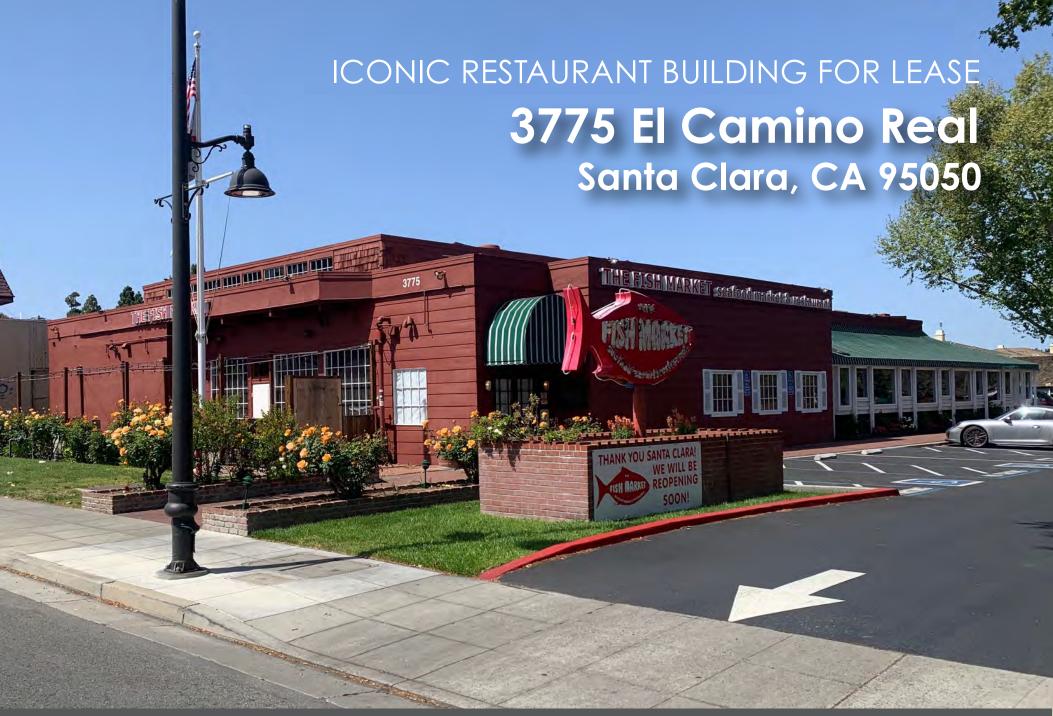

# 8,123 SQUARE FEET

- Free-standing second generation restaurant
- Substantial restaurant infrastructure in place
- High traffic counts & strong demographics
- Prominent location on Silicon
   Valley main thoroughfare
- Outdoor dining patio
- High residential development proposed across street
- + \$4.00 / square foot, NNN