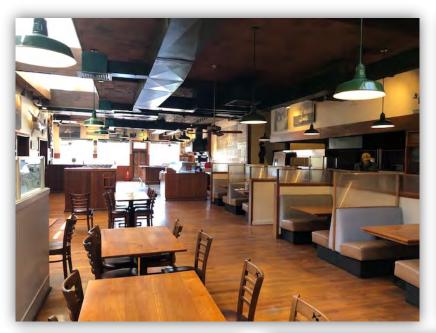

# 8,123 SQUARE FEET

- Free-standing second generation restaurant
- Substantial restaurant infrastructure in place
- High traffic counts & strong demographics
- Prominent location on Silicon
   Valley main thoroughfare
- Outdoor dining patio
- High residential development proposed across street
- + \$4.00 / square foot, NNN