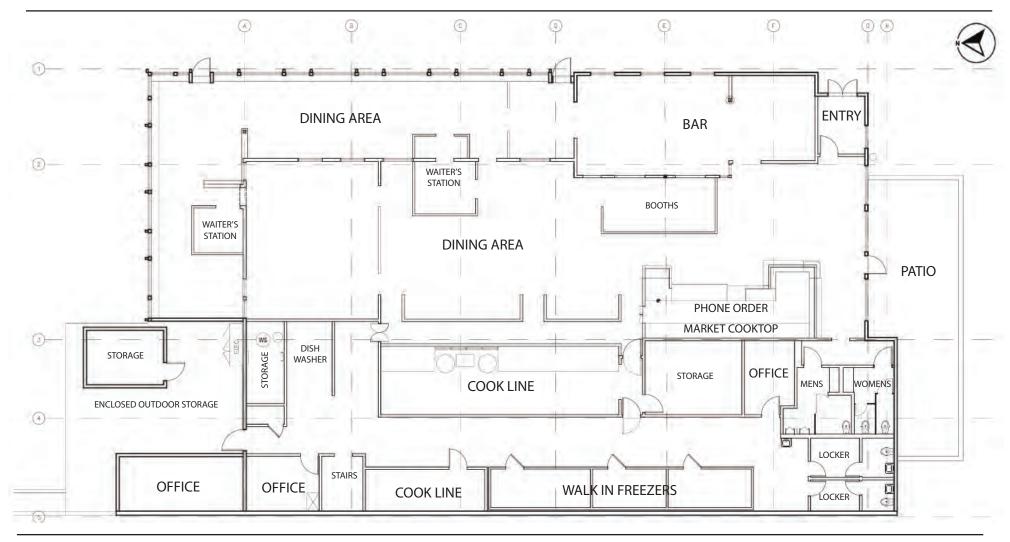

n Silicon
   Valley main thoroughfare
- Outdoor dining patio
- High residential development proposed across street
- + \$4.00 / square foot, NNN











1543 Lafayette Street, Suite C Santa Clara, 95050 Office 408.879.4000 www.primecommercialinc.com

DIXIE DIVINE
CA BRE 00926251 & 01481181
408.879.4001
ddivine@primecommercialinc.com



62,230 ADT 45,700 ADT

LAWRENCE EXPY

**EL CAMINO REAL** 



**POPULATION** 

38,172 252,016 555,243

1 MILE

3 MILES

5 MILES



HOUSEHOLD INCOME

\$198,259 \$197,415 \$206,419

1 MILE

3 MILES

5 MILES







1543 Lafayette Street, Suite C Santa Clara, 95050 Office 408.879.4000

www.primecommercialinc.com

DIXIE DIVINE
CA BRE 00926251 & 01481181
408.879.4001
ddivine@primecommercialinc.com

## Floor Plan...... 3775 El Camino Real, Santa Clara, CA 95050





#### Site Plan..... 3775 El Camino Real, Santa Clara, CA 95050





1543 Lafayette Street, Suite C Santa Clara, 95050 Office 408.879.4000 www.primecommercialinc.com DIXIE DIVINE
CA BRE 00926251 & 01481181
408.879.4001
ddivine@primecommercialinc.com





1543 Lafayette Street, Suite C Santa Clara, 95050 Office 408.879.4000 www.primecommercialinc.com DIXIE DIVINE
CA BRE 00926251 & 01481181
408.879.4001
ddivine@primecommercialinc.com

# For more information, please contact

### Dixie Divine

ddivine@primecommercialinc.com 408-313-8900 LIC# 00926251

# Doug Ferrari

dferrari@primecommercialinc.com 408-718-0184 LIC# 01032363