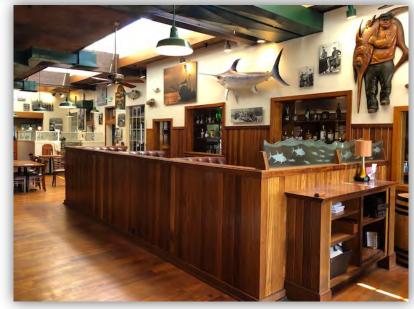

#### Features & Amenities

# 8,123 SQUARE FEET

- Free-standing second generation restaurant
- Substantial restaurant infrastructure in place
- High traffic counts & strong demographics
- Prominent location on Silicon
   Valley main thoroughfare
- Outdoor dining patio
- High residential development proposed across street
- + \$4.00 / square foot, NNN