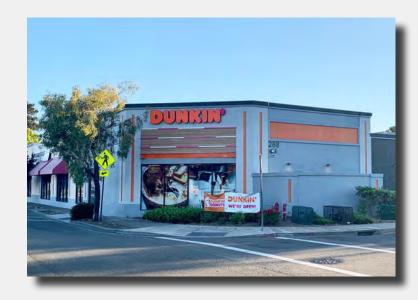

#### **HAYWARD**

**268 JACKSON STREET** 

Strip Center

For Lease & Sale

Excellent location on busy Jackson Street. Abundant on-site parking, co-tenants include Dunkin Donuts & DaVita.

Available:

Retail

Price:

5,556 SF

\$1.50 / SF NNN

Sale Price: \$7,195,000

Year 2

Contact:

Dixie Divine

ddivine@primecommercialinc.com

408-879-4001