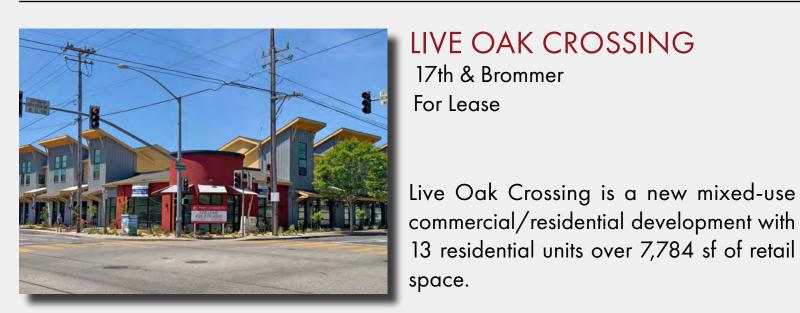

LIVE OAK CROSSING

17th & Brommer For Lease

<u>Download Brochure</u>

Available:

1,718 SF - restaurant 1,151 SF

\$3.25 / SF NNN

1,150 SF

Dixie Divine 1,014 SF - restaurant

ddivine@primecommercialinc.com

408-879-4001

Price: \$1.85 / SF NNN

\$2.00 / SF NNN - Restaurant

Doug Ferrari

dferrari@primecommercialinc.com

408-879-4002

ANTON PACIFIC