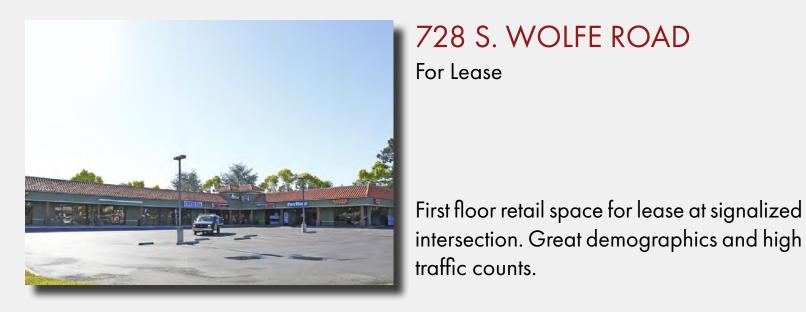

## SUNNYVALE (CONT.)

728 S. WOLFE ROAD

<u>Download Brochure</u>

Available:

Retail

Price:

1,215 SF

\$3.00 / SF

TASMAN SQUARE

1121 & 1123 Tasman Dr. For Lease

First floor fully equipped second generation restaurant space for lease at signalized intersection. Great demographics and high traffic counts

<u>Download Brochure</u>