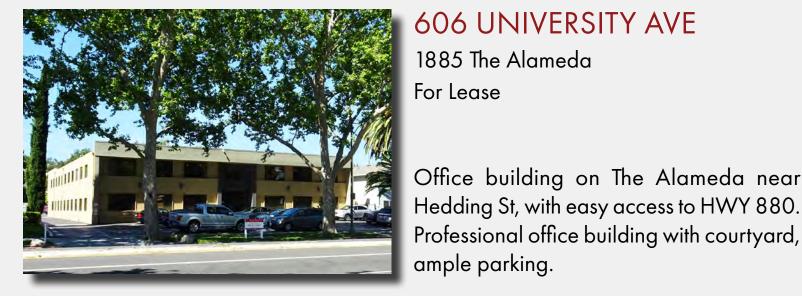

## LOS GATOS (CONT.)

**606 UNIVERSITY AVE** 

**Download Brochure** 

Available: Office

Price:

150 SF 140 SF

Contact:

Dixie Divine

408-879-4003

THE ROSE BUILDING

1885 The Alameda For Lease

Office building on The Alameda near Hedding St, with easy access to HWY 880. Professional office building with courtyard, ample parking.

<u>Download Brochure</u>