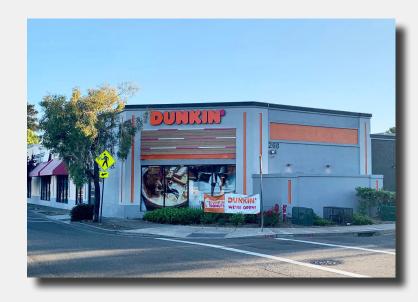

#### **HAYWARD**

**268 JACKSON STREET** 

Strip Center

For Lease & Sale

Excellent location on busy Jackson Street. Abundant on-site parking, co-tenants include Dunkin Donuts & DaVita.

<u>Download Brochure</u> Available:

Retail

Price:

5,556 SF

\$1.50 / SF NNN

Year 2

Dixie Divine

ddivine@primecommercialinc.com

408-879-4001