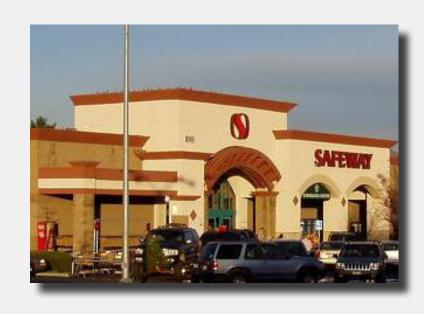

### **GILROY**

GILROY PLAZA (pending)

NEC of 1st and Wren Ave. Neighborhood Center For Lease

Great visibility in Safeway-anchored center. Abundant parking, strong demographics.

Available:

Retail

Price:

10,700 SF - Divisible

\$0.99 / SF NNN Year 1

\$2.00 / SF NNN - nail salon space

962 SF - 2nd floor

\$2.00 / SF MG

750 SF

Contact:

Dixie Divine

ddivine@primecommercialinc.com