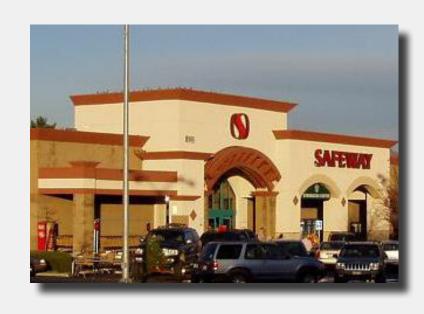

## **GILROY**

GILROY PLAZA (pending)

NEC of 1st and Wren Ave. Neighborhood Center For Lease

Great visibility in Safeway-anchored center. Abundant parking, strong demographics.

Available:

Retail

Price:

10,700 SF - Divisible