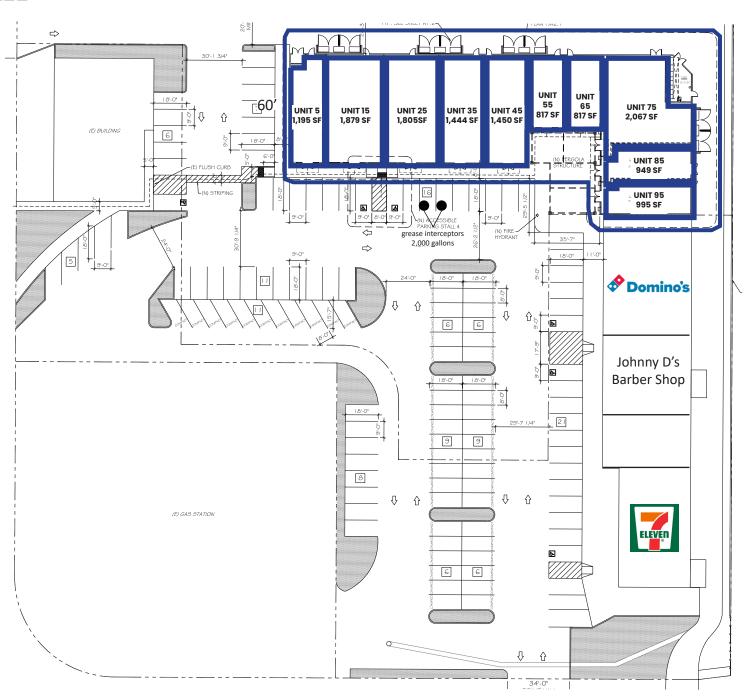

### Floor Plan

#### **AVAILABLE UNITS**

UNIT 5: 1,195 SF UNIT 15: 1,879 SF UNIT 25: 1,805 SF UNIT 35: 1,144 SF UNIT 45: 1,450 SF UNIT 55: 817 SF UNIT 65: 817 SF UNIT 75: 2,067 SF UNIT 85: 949 SF

UNIT 95: 995 SF