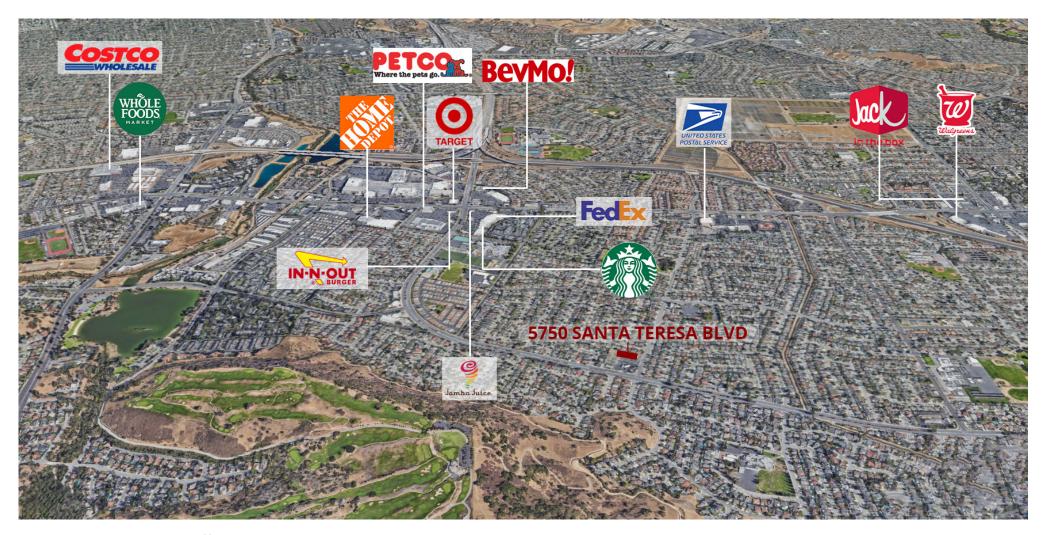

Blossom Valley District of South San Jose
- 13,418 square feet divisible to 817 square feet
- Excellent demographics
- Outdoor dining areas available
- Ample parking ratio
- Delivery anticipated June 2023
- \$2.50 NNN

#### **DEMOGRAPHICS**

|                | 1 MILE    | 3 MILES   | 5 MILES   |
|----------------|-----------|-----------|-----------|
| Population     | 35,697    | 158,281   | 321.618   |
| Avg. HH Income | \$148,752 | \$174,765 | \$171,836 |

#### TRAFFIC COUNTS

Santa Teresa Blvd: 24,000 ADT

Cahalan Ave: 22,000 ADT

### Floor Plan

#### **AVAILABLE UNITS**

UNIT 5: 1,195 SF UNIT 15: 1,879 SF UNIT 25: 1,805 SF UNIT 35: 1,144 SF UNIT 45: 1,450 SF UNIT 55: 817 SF UNIT 65: 817 SF UNIT 75: 2,067 SF UNIT 85: 949 SF

UNIT 95: 995 SF



## **Building Plan**



# **Aerial Map**



5750 SANTA TERESA BLVD // Leasing Brochure