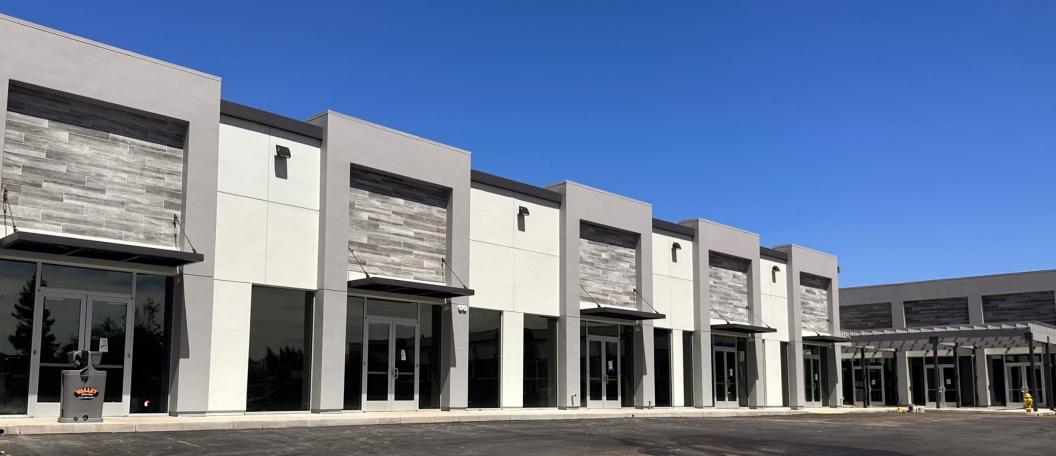

### **PROPERTY HIGHLIGHTS**

#### **FEATURES**

- Attractive, newly constructed retail strip center in desirable Blossom Valley District of South San Jose
- 13,418 square feet divisible to 817 square feet
- Excellent demographics
- Outdoor dining areas available
- Ample parking ratio
- Delivery anticipated June 2023
- \$2.50 NNN