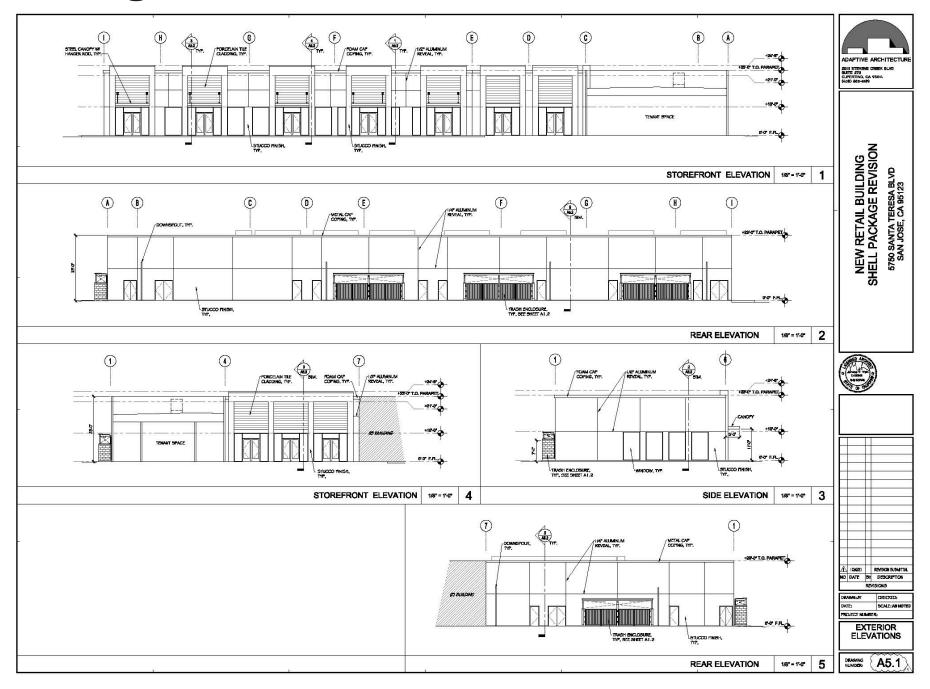

### Floor Plan

#### **AVAILABLE UNITS**

UNIT 5: 1,195 SF UNIT 15: 1,879 SF UNIT 25: 1,805 SF UNIT 35: 1,144 SF UNIT 45: 1,450 SF UNIT 55: 817 SF UNIT 65: 817 SF UNIT 75: 2,067 SF UNIT 85: 949 SF

UNIT 95: 995 SF

## **Building Plan**