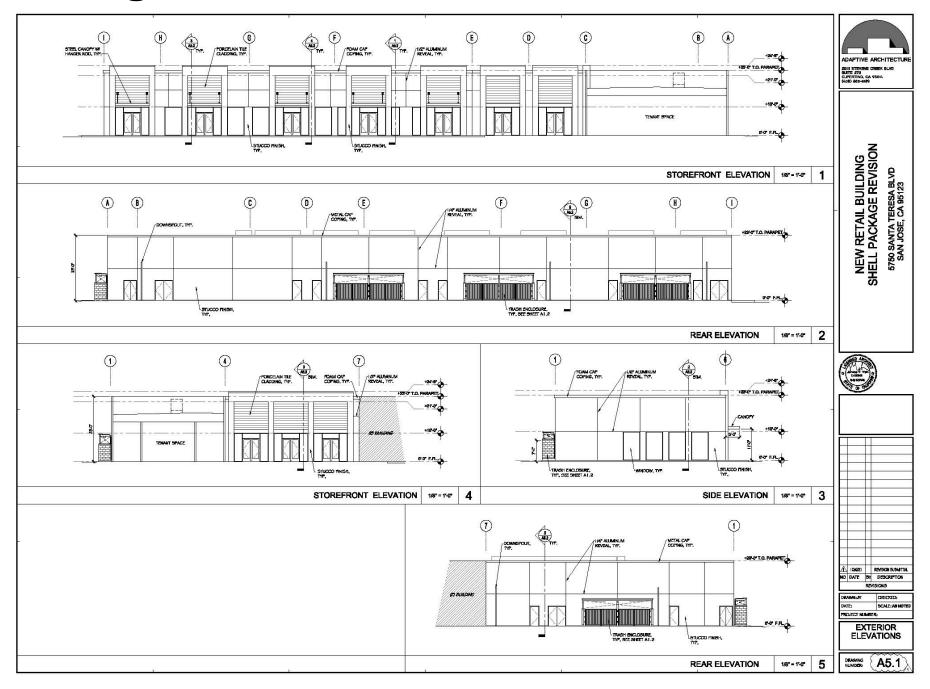

ned from esti via STDB.





## **Property Highlights**

#### **FEATURES**

- Attractive, newly constructed retail strip center in desirable Blossom Valley District of South San Jose
- Excellent demographics
- Outdoor dining areas available
- Ample parking ratio
- \$2.75 3.00 / SF + NNN \$0.90

#### **DEMOGRAPHICS**

|                | 1 MILE    | 3 MILES   | 5 MILES   |
|----------------|-----------|-----------|-----------|
| Population     | 35,697    | 158,281   | 321.618   |
| Avg. HH Income | \$148,752 | \$174,765 | \$171,836 |

### TRAFFIC COUNTS

Santa Teresa Blvd: 24,000 ADT

Cahalan Ave: 22,000 ADT

### Floor Plan

### **AVAILABLE UNITS**

UNIT 15: 1,420 SF UNIT 25: 1,805 SF

UNIT 65: 817 SF UNIT 75: 2,067 SF UNIT 85: 949 SF UNIT 95: 995 SF



CALAHAN AVENUE

# **Building Plan**



# **Aerial Map**