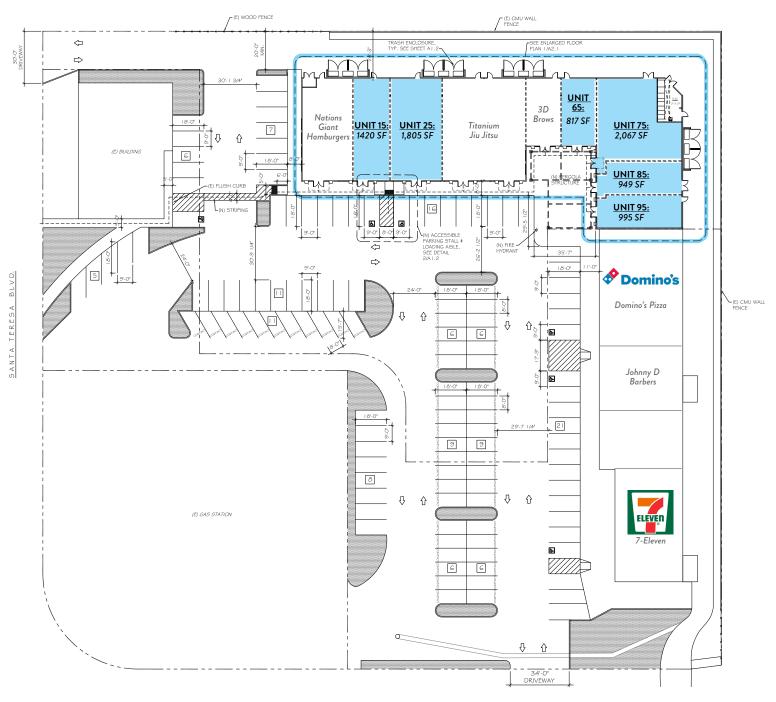

### Floor Plan

### **AVAILABLE UNITS**

UNIT 15: 1,420 SF UNIT 25: 1,805 SF

UNIT 65: 817 SF UNIT 75: 2,067 SF UNIT 85: 949 SF UNIT 95: 995 SF

CALAHAN AVENUE