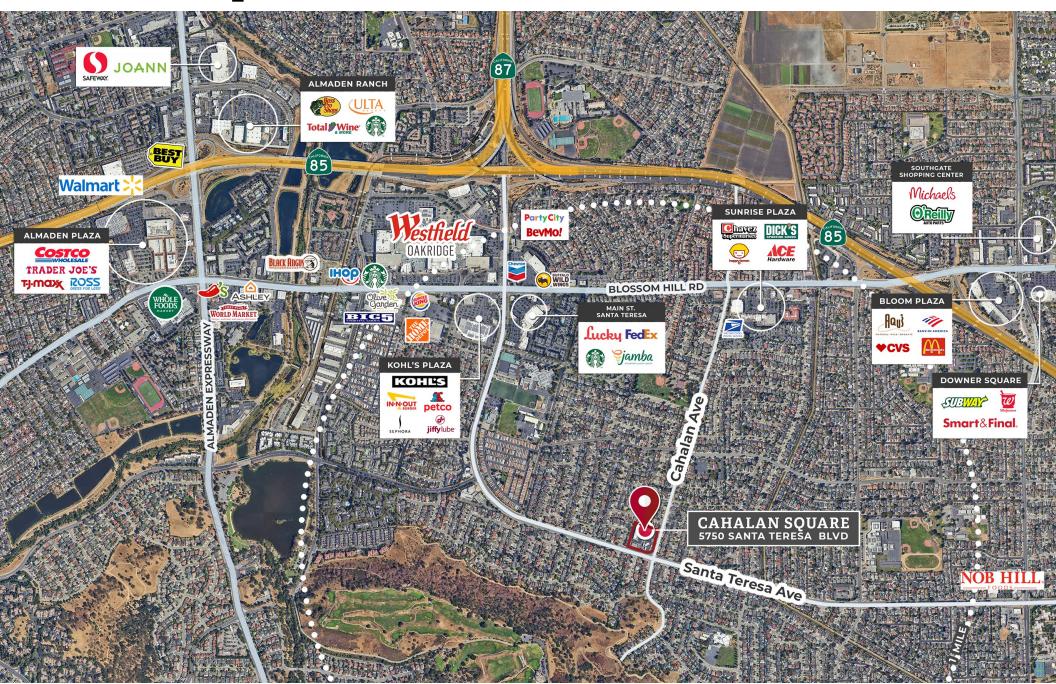

DB.





## **Property Highlights**

#### **FEATURES**

- Attractive, newly constructed retail strip center in desirable Blossom Valley District of South San Jose
- Excellent demographics
- Outdoor dining areas available
- Ample parking ratio
- \$2.75 3.00 / SF + NNN \$0.90

#### **DEMOGRAPHICS**

|                | 1 MILE    | 3 MILES   | 5 MILES   |
|----------------|-----------|-----------|-----------|
| Population     | 35,697    | 158,281   | 321.618   |
| Avg. HH Income | \$148,752 | \$174,765 | \$171,836 |

### TRAFFIC COUNTS

Santa Teresa Blvd: 24,000 ADT

Cahalan Ave: 22,000 ADT

### Floor Plan

### **AVAILABLE UNITS**

UNIT 15: 1,420 SF UNIT 25: 1,805 SF

UNIT 65: 817 SF UNIT 75: 2,067 SF UNIT 85: 949 SF UNIT 95: 995 SF



CALAHAN AVENUE

# **Building Plan**



# **Aerial Map**