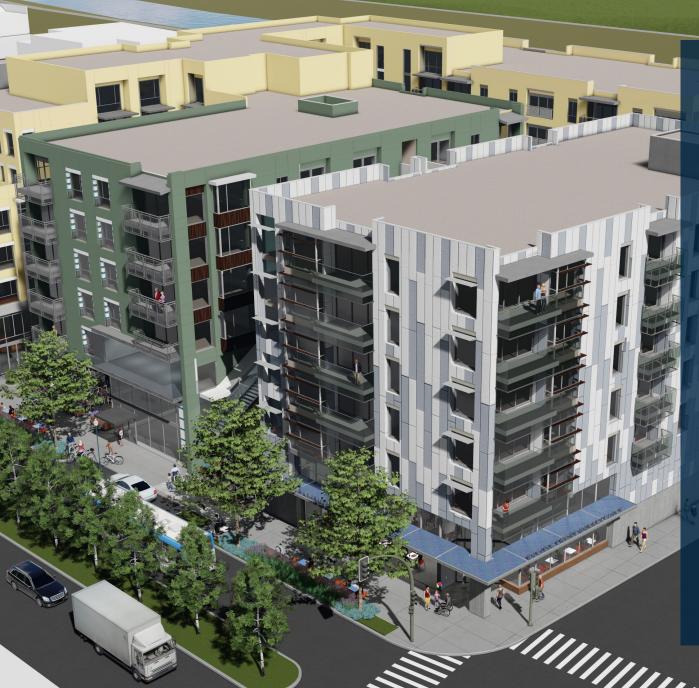

# **PROPERTY HIGHLIGHTS**

- Exceptional opportunity to grow your business in the most lavish building in Santa Cruz
- New mixed-use commercial building with 207 luxury residential units
- Fantastic location in the heart of Downtown Santa Cruz
- Beautifully designed ground floor retail with attractive facades & proprietary outdoor patios
- Target uses include restaurants, retail, service commercial and medical
- Delivery anticipated Summer 2023

# Available Space

- Unit 1 4,622 SF
- Unit 2 3,583 SF
- Unit 3 3,457 SF

\*All Units Divisible